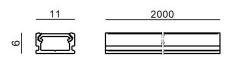

## Fonis\_06/11 | Profiles | Accessories 98885

| 70 2000.    | Diffuseur                                                                                                                                                    | <b>Code</b><br>98886 |
|-------------|--------------------------------------------------------------------------------------------------------------------------------------------------------------|----------------------|
| 70 2000 L   | Diffuseur                                                                                                                                                    | <b>Code</b><br>98887 |
| 10 2000     | Diffuseur                                                                                                                                                    | <b>Code</b><br>98888 |
|             | Bouchon                                                                                                                                                      | <b>Code</b><br>98890 |
| 11,3 L<br>4 | Sac / Kit de fixation - profil en aluminium + couvercle de profil opale + kit de capuchon en plastique 2 pcs. blanc + kit de 5 supports en plastique + 5 vis | <b>Code</b><br>83003 |