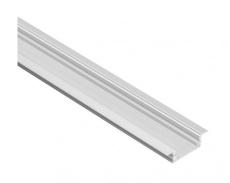

Modular **98885** 

| Données techniques                                       |               |
|----------------------------------------------------------|---------------|
| Typologie                                                | Profils       |
| Position d'installation                                  | Mur - Plafond |
| Environnement d'installation                             | Intérieur     |
| Essai au fil incandescent                                | Non           |
| Montage direct sur des surfaces normalement inflammables | Oui           |
| CE                                                       | Oui           |
| Article à intensité variable                             | Non           |
| Orientable                                               | Non           |
| Basculement                                              | Non           |
| Piétinable                                               | Non           |
| Carrossable                                              | Non           |
| Câble inclus                                             | Non           |
| Revêtement en résine                                     | Non           |
| Modularity                                               | Modular       |

| Finition corps |             |  |
|----------------|-------------|--|
| Matériau       | Aluminium   |  |
| Couleur        | Aluminium   |  |
| Fabrication    | Anodisation |  |