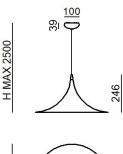

## Pendant Luminaires CA025AWUEZZ

| Technical data                                 |                       |  |
|------------------------------------------------|-----------------------|--|
| Туре                                           | Pendant<br>Luminaires |  |
| Installation position                          | Ceiling               |  |
| Installation environment                       | Indoor                |  |
| Safety class                                   | 1                     |  |
| IP                                             | IP20                  |  |
| Glow wire test                                 | 850°                  |  |
| Direct mounting on normally flammable surfaces | Yes                   |  |
| CE                                             | Yes                   |  |
| Dimmable article                               | No                    |  |
| Directional                                    | No                    |  |
| Tilting                                        | No                    |  |
| Walk-over                                      | No                    |  |
| Drive-over                                     | No                    |  |
| Cable included                                 | Yes                   |  |
| Cable length                                   | 2 m                   |  |
| Resin potting                                  | No                    |  |
| Net weight                                     | 1.400 Kg              |  |