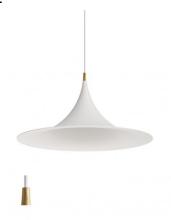

## Morgana

## Pendant Luminaires CA025AWUEZZ

| Technical data                                 |                       |  |
|------------------------------------------------|-----------------------|--|
| Туре                                           | Pendant<br>Luminaires |  |
| Installation position                          | Ceiling               |  |
| Installation environment                       | Indoor                |  |
| Safety class                                   | 1                     |  |
| IP                                             | IP20                  |  |
| Glow wire test                                 | 850°                  |  |
| Direct mounting on normally flammable surfaces | Yes                   |  |
| CE                                             | Yes                   |  |
| Dimmable article                               | No                    |  |
| Directional                                    | No                    |  |
| Tilting                                        | No                    |  |
| Walk-over                                      | No                    |  |
| Drive-over                                     | No                    |  |
| Cable included                                 | Yes                   |  |
| Cable length                                   | 2 m                   |  |
| Resin potting                                  | No                    |  |
| Net weight                                     | 1.400 Kg              |  |

| Finishing casing |                          |  |
|------------------|--------------------------|--|
| Material         | Aluminium - Brass        |  |
| Colour           | White - Brushed gold     |  |
| Processing       | Coating - Electroplating |  |