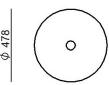

## Pendant Luminaires CA025AWUEZZ

| Technical data                                 |                       |  |
|------------------------------------------------|-----------------------|--|
| Туре                                           | Pendant<br>Luminaires |  |
| Installation position                          | Ceiling               |  |
| Installation environment                       | Indoor                |  |
| Safety class                                   | 1                     |  |
| IP                                             | IP20                  |  |
| Glow wire test                                 | 850°                  |  |
| Direct mounting on normally flammable surfaces | Yes                   |  |
| CE                                             | Yes                   |  |
| Dimmable article                               | No                    |  |
| Directional                                    | No                    |  |
| Tilting                                        | No                    |  |
| Walk-over                                      | No                    |  |
| Drive-over                                     | No                    |  |
| Cable included                                 | Yes                   |  |
| Cable length                                   | 2 m                   |  |
| Resin potting                                  | No                    |  |
| Net weight                                     | 1.400 Kg              |  |