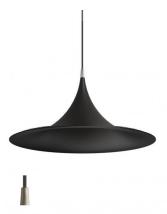

## Pendant Luminaires CA025AKBEZZ

| Technical data                                 |                       |  |
|------------------------------------------------|-----------------------|--|
| Туре                                           | Pendant<br>Luminaires |  |
| Installation position                          | Ceiling               |  |
| Installation environment                       | Indoor                |  |
| Safety class                                   | 1                     |  |
| IP                                             | IP20                  |  |
| Glow wire test                                 | 850°                  |  |
| Direct mounting on normally flammable surfaces | Yes                   |  |
| CE                                             | Yes                   |  |
| Dimmable article                               | No                    |  |
| Directional                                    | No                    |  |
| Tilting                                        | No                    |  |
| Walk-over                                      | No                    |  |
| Drive-over                                     | No                    |  |
| Cable included                                 | Yes                   |  |
| Cable length                                   | 2 m                   |  |
| Resin potting                                  | No                    |  |
| Net weight                                     | 1.400 Kg              |  |
|                                                |                       |  |

| Finishing casing |                    |  |
|------------------|--------------------|--|
| Material         | Aluminium - Brass  |  |
| Colour           | Black - nickel     |  |
| Processing       | Coating - Brushing |  |
|                  |                    |  |

| Finishing mounting frame |           |  |  |
|--------------------------|-----------|--|--|
| Material                 | Aluminium |  |  |
| Colour                   | Black     |  |  |
| Processing               | Coating   |  |  |