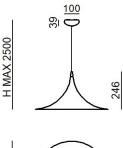

## Pendant Luminaires CA025AKBEZZ

| Technical data                                 |                       |  |
|------------------------------------------------|-----------------------|--|
| Туре                                           | Pendant<br>Luminaires |  |
| Installation position                          | Ceiling               |  |
| Installation environment                       | Indoor                |  |
| Safety class                                   | 1                     |  |
| IP                                             | IP20                  |  |
| Glow wire test                                 | 850°                  |  |
| Direct mounting on normally flammable surfaces | Yes                   |  |
| CE                                             | Yes                   |  |
| Dimmable article                               | No                    |  |
| Directional                                    | No                    |  |
| Tilting                                        | No                    |  |
| Walk-over                                      | No                    |  |
| Drive-over                                     | No                    |  |
| Cable included                                 | Yes                   |  |
| Cable length                                   | 2 m                   |  |
| Resin potting                                  | No                    |  |
| Net weight                                     | 1.400 Kg              |  |
|                                                |                       |  |