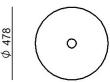

## Pendant Luminaires CA025AKBEZZ

| Technical data                                 |                       |  |
|------------------------------------------------|-----------------------|--|
| Туре                                           | Pendant<br>Luminaires |  |
| Installation position                          | Ceiling               |  |
| Installation environment                       | Indoor                |  |
| Safety class                                   | 1                     |  |
| IP                                             | IP20                  |  |
| Glow wire test                                 | 850°                  |  |
| Direct mounting on normally flammable surfaces | Yes                   |  |
| CE                                             | Yes                   |  |
| Dimmable article                               | No                    |  |
| Directional                                    | No                    |  |
| Tilting                                        | No                    |  |
| Walk-over                                      | No                    |  |
| Drive-over                                     | No                    |  |
| Cable included                                 | Yes                   |  |
| Cable length                                   | 2 m                   |  |
| Resin potting                                  | No                    |  |
| Net weight                                     | 1.400 Kg              |  |
|                                                |                       |  |