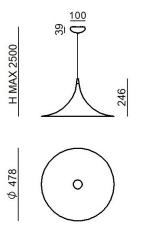

## Pendant Luminaires CA025AGUEZZ

| [A. C. 🕱 🔿 🛛 |  |
|--------------|--|
|--------------|--|

| Technical data                                 |                       |
|------------------------------------------------|-----------------------|
| Туре                                           | Pendant<br>Luminaires |
| Installation position                          | Ceiling               |
| Installation environment                       | Indoor                |
| Safety class                                   | 1                     |
| IP                                             | IP20                  |
| Glow wire test                                 | 850°                  |
| Direct mounting on normally flammable surfaces | Yes                   |
| CE                                             | Yes                   |
| Dimmable article                               | No                    |
| Directional                                    | No                    |
| Tilting                                        | No                    |
| Walk-over                                      | No                    |
| Drive-over                                     | No                    |
| Cable included                                 | Yes                   |
| Cable length                                   | 2 m                   |
| Resin potting                                  | No                    |
| Net weight                                     | 1.400 Kg              |