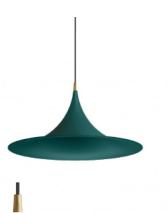

## Morgana

## Pendant Luminaires CA025AGUEZZ

| [A. C. 🕱 🔿 🛛 |  |
|--------------|--|
|--------------|--|

| Technical data                                 |                       |
|------------------------------------------------|-----------------------|
| Туре                                           | Pendant<br>Luminaires |
| Installation position                          | Ceiling               |
| Installation environment                       | Indoor                |
| Safety class                                   | 1                     |
| IP                                             | IP20                  |
| Glow wire test                                 | 850°                  |
| Direct mounting on normally flammable surfaces | Yes                   |
| CE                                             | Yes                   |
| Dimmable article                               | No                    |
| Directional                                    | No                    |
| Tilting                                        | No                    |
| Walk-over                                      | No                    |
| Drive-over                                     | No                    |
| Cable included                                 | Yes                   |
| Cable length                                   | 2 m                   |
| Resin potting                                  | No                    |
| Net weight                                     | 1.400 Kg              |

| Finishing casin | 3                        |
|-----------------|--------------------------|
| Material        | Aluminium - Brass        |
| Colour          | Petrol - Brushed gold    |
| Processing      | Coating - Electroplating |
| Processing      |                          |
| ishing mour     | ting frame               |

| Finishing mounting frame |           |  |
|--------------------------|-----------|--|
| Material                 | Aluminium |  |
| Colour                   | Petrol    |  |
| Processing               | Coating   |  |
| -                        |           |  |