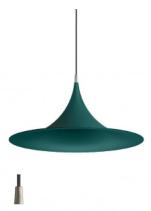

## Morgana

## Pendant Luminaires CA025AGKEZZ

| Technical data                                 |                       |  |
|------------------------------------------------|-----------------------|--|
| Туре                                           | Pendant<br>Luminaires |  |
| Installation position                          | Ceiling               |  |
| Installation environment                       | Indoor                |  |
| Safety class                                   | 1                     |  |
| IP                                             | IP20                  |  |
| Glow wire test                                 | 850°                  |  |
| Direct mounting on normally flammable surfaces | Yes                   |  |
| CE                                             | Yes                   |  |
| Dimmable article                               | No                    |  |
| Directional                                    | No                    |  |
| Tilting                                        | No                    |  |
| Walk-over                                      | No                    |  |
| Drive-over                                     | No                    |  |
| Cable included                                 | Yes                   |  |
| Cable length                                   | 2 m                   |  |
| Resin potting                                  | No                    |  |
| Net weight                                     | 1.400 Kg              |  |
|                                                |                       |  |

| Finishing casing |                    |  |
|------------------|--------------------|--|
| Material         | Aluminium - Brass  |  |
| Colour           | Petrol - nickel    |  |
| Processing       | Coating - Brushing |  |