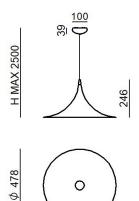

## Pendant Luminaires CA025AGKEZZ

| Technical data                                 |                       |  |
|------------------------------------------------|-----------------------|--|
| Туре                                           | Pendant<br>Luminaires |  |
| Installation position                          | Ceiling               |  |
| Installation environment                       | Indoor                |  |
| Safety class                                   | 1                     |  |
| IP                                             | IP20                  |  |
| Glow wire test                                 | 850°                  |  |
| Direct mounting on normally flammable surfaces | Yes                   |  |
| CE                                             | Yes                   |  |
| Dimmable article                               | No                    |  |
| Directional                                    | No                    |  |
| Tilting                                        | No                    |  |
| Walk-over                                      | No                    |  |
| Drive-over                                     | No                    |  |
| Cable included                                 | Yes                   |  |
| Cable length                                   | 2 m                   |  |
| Resin potting                                  | No                    |  |
| Net weight                                     | 1.400 Kg              |  |
|                                                |                       |  |