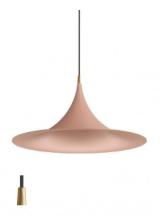

| Finishing casing |                          |  |  |
|------------------|--------------------------|--|--|
| Material         | Aluminium - Brass        |  |  |
| Colour           | Peach - Brushed gold     |  |  |
| Processing       | Coating - Electroplating |  |  |

| Finishing mounting frame |           |  |
|--------------------------|-----------|--|
| Material                 | Aluminium |  |
| Colour                   | Peach     |  |
| Processing               | Coating   |  |