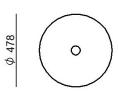

## Pendant Luminaires CA025AEUEZZ

| Technical data                                 |                       |  |
|------------------------------------------------|-----------------------|--|
| Туре                                           | Pendant<br>Luminaires |  |
| Installation position                          | Ceiling               |  |
| Installation environment                       | Indoor                |  |
| Safety class                                   | 1                     |  |
| IP                                             | IP20                  |  |
| Glow wire test                                 | 850°                  |  |
| Direct mounting on normally flammable surfaces | Yes                   |  |
| CE                                             | Yes                   |  |
| Dimmable article                               | No                    |  |
| Directional                                    | No                    |  |
| Tilting                                        | No                    |  |
| Walk-over                                      | No                    |  |
| Drive-over                                     | No                    |  |
| Cable included                                 | Yes                   |  |
| Cable length                                   | 2 m                   |  |
| Resin potting                                  | No                    |  |
| Net weight                                     | 1.400 Kg              |  |