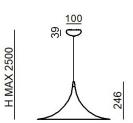

## Pendant Luminaires CA025AEUEZZ

| Technical data                                 |                       |  |
|------------------------------------------------|-----------------------|--|
| Туре                                           | Pendant<br>Luminaires |  |
| Installation position                          | Ceiling               |  |
| Installation environment                       | Indoor                |  |
| Safety class                                   | 1                     |  |
| IP                                             | IP20                  |  |
| Glow wire test                                 | 850°                  |  |
| Direct mounting on normally flammable surfaces | Yes                   |  |
| CE                                             | Yes                   |  |
| Dimmable article                               | No                    |  |
| Directional                                    | No                    |  |
| Tilting                                        | No                    |  |
| Walk-over                                      | No                    |  |
| Drive-over                                     | No                    |  |
| Cable included                                 | Yes                   |  |
| Cable length                                   | 2 m                   |  |
| Resin potting                                  | No                    |  |
| Net weight                                     | 1.400 Kg              |  |