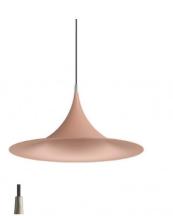

## Morgana

## Finishing casing Material Aluminium - Brass Colour Peach - nickel Processing Coating - Brushing

| Finishing mounting frame |           |  |
|--------------------------|-----------|--|
| Material                 | Aluminium |  |
| Colour                   | Peach     |  |
| Processing               | Coating   |  |
|                          |           |  |