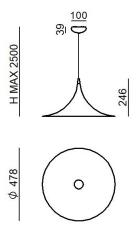

## Pendant Luminaires CA025AEKEZZ

| Technical data                                 |                       |
|------------------------------------------------|-----------------------|
| Туре                                           | Pendant<br>Luminaires |
| Installation position                          | Ceiling               |
| Installation environment                       | Indoor                |
| Safety class                                   | 1                     |
| IP                                             | IP20                  |
| Glow wire test                                 | 850°                  |
| Direct mounting on normally flammable surfaces | Yes                   |
| CE                                             | Yes                   |
| Dimmable article                               | No                    |
| Directional                                    | No                    |
| Tilting                                        | No                    |
| Walk-over                                      | No                    |
| Drive-over                                     | No                    |
| Cable included                                 | Yes                   |
| Cable length                                   | 2 m                   |
| Resin potting                                  | No                    |
| Net weight                                     | 1.400 Kg              |