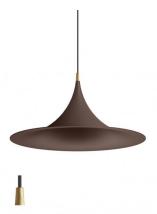

## Pendant Luminaires CA025ADUEZZ

| Technical data                                 |                       |
|------------------------------------------------|-----------------------|
| Туре                                           | Pendant<br>Luminaires |
| Installation position                          | Ceiling               |
| Installation environment                       | Indoor                |
| Safety class                                   | 1                     |
| IP                                             | IP20                  |
| Glow wire test                                 | 850°                  |
| Direct mounting on normally flammable surfaces | Yes                   |
| CE                                             | Yes                   |
| Dimmable article                               | No                    |
| Directional                                    | No                    |
| Tilting                                        | No                    |
| Walk-over                                      | No                    |
| Drive-over                                     | No                    |
| Cable included                                 | Yes                   |
| Cable length                                   | 2 m                   |
| Resin potting                                  | No                    |
| Net weight                                     | 1.400 Kg              |
|                                                |                       |

| Finishing casing |                           |
|------------------|---------------------------|
| Material         | Aluminium - Brass         |
| Colour           | Dark brown - Brushed gold |
| Processing       | Coating - Electroplating  |

| Finishing mounting frame |            |  |
|--------------------------|------------|--|
| Material                 | Aluminium  |  |
| Colour                   | Dark brown |  |
| Processing               | Coating    |  |