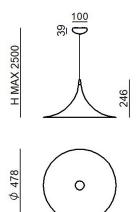

## Pendant Luminaires CA025ADUEZZ

| Technical data                                 |                       |
|------------------------------------------------|-----------------------|
| Туре                                           | Pendant<br>Luminaires |
| Installation position                          | Ceiling               |
| Installation environment                       | Indoor                |
| Safety class                                   | 1                     |
| IP                                             | IP20                  |
| Glow wire test                                 | 850°                  |
| Direct mounting on normally flammable surfaces | Yes                   |
| CE                                             | Yes                   |
| Dimmable article                               | No                    |
| Directional                                    | No                    |
| Tilting                                        | No                    |
| Walk-over                                      | No                    |
| Drive-over                                     | No                    |
| Cable included                                 | Yes                   |
| Cable length                                   | 2 m                   |
| Resin potting                                  | No                    |
| Net weight                                     | 1.400 Kg              |
|                                                |                       |