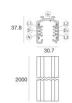

Finish Code
White 80990

Track - Three-phase Recessed White DALI Track, 2 m (9000-2/W-R) Length: 2000mm; Type of track: Standard.

Material:Aluminium, colour:White, processing:Coating.

Finish Code
White 80991