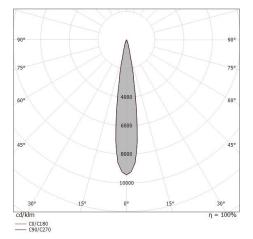

| OPTICAL                     |             |
|-----------------------------|-------------|
| C0/C180 optics              | 16°         |
| Light distribution simmetry | Symmetrical |