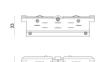

### C01000WHWSP

| Technical data                                 |                      |
|------------------------------------------------|----------------------|
| Type                                           | Track                |
| Installation position                          | Ceiling              |
| Installation environment                       | Indoor               |
| Light Source                                   | LED                  |
| Circuit structure                              | arrayLED             |
| Optics                                         | Spot                 |
| Light emission direction                       | frontal              |
| Nominal power                                  | 10 W DC              |
| Total Power                                    | 12 W                 |
| Source lumens                                  | 1892 lm              |
| Nominal input voltage                          | 220 - 240 V AC       |
| Input voltage range                            | 176 - 264 V AC       |
| Frequency                                      | 50 - 60 Hz           |
| CCT / Tone                                     | 3000 K               |
| Colour rendering index                         | 90 Ra                |
| C.C. / C.V.                                    | AC                   |
| Safety class                                   | 2                    |
| IP                                             | IP20                 |
| Glow wire test                                 | 850°                 |
| Direct mounting on normally flammable surfaces | Yes                  |
| CE                                             | Yes                  |
| Driver included                                | Driver               |
| Dimmable article                               | DALI-2 - PUSH<br>DIM |
| Directional                                    | Swivelling           |
| total angle (vertical plane)                   | 90 °                 |
| total angle (horizontal plane)                 | 360 °                |
| Tilting                                        | No                   |
| Walk-over                                      | No                   |
| Drive-over                                     | No                   |
| Cable included                                 | No                   |
| Resin potting                                  | No                   |
| Type of light emission                         | Single emission      |
| Net weight                                     | 0.412 Kg             |
| Electrostatic discharge protection             | Yes                  |
| Surge protection                               | 2 KV                 |
| · · · · · · · · · · · · · · · · · · ·          |                      |