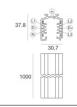

### Optus\_T V2 | Projectors | Accessories C01000WHWSP

Track

Length: 3000mm; Type of track: Standard.

Material: Aluminium, colour: White, processing: Coating.

Track

Length: 1000mm; Type of track: Standard. Material: Aluminium, colour: Black, processing: Coating.

Length: 2000mm; Type of track: Standard. Material: Aluminium, colour: Black, processing: Coating.

Finish

**Finish** 

White

Finish

White

**Finish** 

White