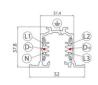

Track - Three-phase Recessed Black DALI Track, 3 m (9000-3/B-R)

Length: 3000mm; Type of track: Standard.

Material:Aluminium, colour:Black, processing:Coating.

Finish

Code

80995

and the same of th

Power supply - White Right power supply header (9001/W) Material:PC, colour:white.

Code