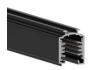

### Optus\_T V2 | Projectors | Accessories C01000WHWSP

Track

Length: 3000mm; Type of track: Standard.

Material: Aluminium, colour: White, processing: Coating.

Track

Length: 1000mm; Type of track: Standard. Material: Aluminium, colour: Black, processing: Coating.

Track

Length: 3000mm; Type of track: Standard.

Material:Aluminium, colour:Black, processing:Coating.

Finish

**Code** 83341

Track - Three-phase Recessed Grey DALI Track, 1 m (9000-1/B-R)

Length: 1000mm; Type of track: Standard.