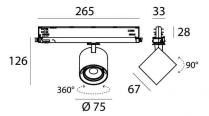

### C01000WHWSP

| Technical data                                 |                      |
|------------------------------------------------|----------------------|
| Type                                           | Track                |
| Installation position                          | Ceiling              |
| Installation environment                       | Indoor               |
| Light Source                                   | LED                  |
| Circuit structure                              | arrayLED             |
| Optics                                         | Spot                 |
| Light emission direction                       | frontal              |
| Nominal power                                  | 10 W DC              |
| Total Power                                    | 12 W                 |
| Source lumens                                  | 1892 lm              |
| Nominal input voltage                          | 220 - 240 V AC       |
| Input voltage range                            | 176 - 264 V AC       |
| Frequency                                      | 50 - 60 Hz           |
| CCT / Tone                                     | 3000 K               |
| Colour rendering index                         | 90 Ra                |
| C.C. / C.V.                                    | AC                   |
| Safety class                                   | 2                    |
| IP                                             | IP20                 |
| Glow wire test                                 | 850°                 |
| Direct mounting on normally flammable surfaces | Yes                  |
| CE                                             | Yes                  |
| Driver included                                | Driver               |
| Dimmable article                               | DALI-2 - PUSH<br>DIM |
| Directional                                    | Swivelling           |
| total angle (vertical plane)                   | 90 °                 |
| total angle (horizontal plane)                 | 360 °                |
| Tilting                                        | No                   |
| Walk-over                                      | No                   |
| Drive-over                                     | No                   |
| Cable included                                 | No                   |
| Resin potting                                  | No                   |
| Type of light emission                         | Single emission      |
| Net weight                                     | 0.412 Kg             |
| Electrostatic discharge protection             | Yes                  |
| Surge protection                               | 2 KV                 |
| · · · · · · · · · · · · · · · · · · ·          |                      |