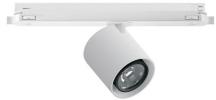

#### C01000WHWSP

Single emission projectors for indoor application. The warm white LED light source with a spot light distribution is composed of 1 arrayled LEDs with CCT of 3000 K and a CRI 90; the source luminous flux is 1892 lm, with a 189.2 lm/W nominal luminous efficacy.

The device body is made of die-cast aluminium en ab - 46100 and features a white finish, processed by means of powder coating. The ingress protection degree is IP20; the total weight is of 0.412 kg.

The total absorbed power is 12 W.

The device features protection class II and can be ceiling-mounted.

Compliant with the EN 60598-1 standard and its specific provisions.