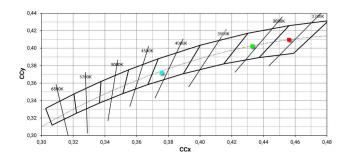

#### Energy efficiency class

This product contains a light source of energy efficiency class E.

| Illuminotechnical Features             |                |
|----------------------------------------|----------------|
| Light Output Ratio (LOR)               | 70 %           |
| Source lumens                          | 1892 lm        |
| Delivered lumens                       | 1341 lm        |
| Consumption                            | 12 W           |
| Luminaire efficacy                     | 111 lm/W       |
| Colour temperature                     | 3000 K         |
| Standard Deviation of Colour Matching  | 2 Step MacAdam |
| Colour rendering index                 | 90 Ra          |
| Colour Rendering Index                 | 60 R9          |
| Black Body Locus                       | On             |
|                                        |                |
| Standard Operating Ambient Temperature | -20 / +50°C    |
| Ordinary temperature on the glass      | 40°C           |
|                                        |                |