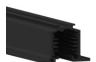

### Optus\_T V2 | Projectors | Accessories C01000WHWSP

Track

Length: 3000mm; Type of track: Standard.

Material: Aluminium, colour: White, processing: Coating.

Track

Length: 1000mm; Type of track: Standard. Material: Aluminium, colour: Black, processing: Coating.

Track

Length: 3000mm; Type of track: Standard.

Material:Aluminium, colour:Black, processing:Coating.

Finish

**Code** 83341

Track - Three-phase Recessed Grey DALI Track, 1 m (9000-1/B-R)

Length: 1000mm; Type of track: Standard.