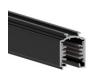

### Optus\_T V2 | Projectors | Accessories C01000WHWSP

Track - Three-phase Recessed White DALI Track, 1 m (9000-1/W-R) Length: 1000mm; Type of track: Standard.

Material:Aluminium, colour:White, processing:Coating.

Finish Code
White 80990

Track - Three-phase Recessed White DALI Track, 2 m (9000-2/W-R) Length: 2000mm; Type of track: Standard.

Material:Aluminium, colour:White, processing:Coating.

Finish Code
White 80991