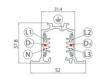

### Optus\_T V2 | Projectors | Accessories C01000WHWSP

| 95                                                                                                                                                                                                                                                                                                                                                                                                                                                                                                                                                                                                                                                                                                                                                                                                                                                                                                                                                                                                                                                                                                                                                                                                                                                                                                                                                                                                                                                                                                                                                                                                                                                                                                                                                                                                                                                                                                                                                                                                                                                                                                                             | Power supply - Black Right power supply header (9001/B) Material:PC, colour:black.                 | <b>Code</b><br>81034    |
|--------------------------------------------------------------------------------------------------------------------------------------------------------------------------------------------------------------------------------------------------------------------------------------------------------------------------------------------------------------------------------------------------------------------------------------------------------------------------------------------------------------------------------------------------------------------------------------------------------------------------------------------------------------------------------------------------------------------------------------------------------------------------------------------------------------------------------------------------------------------------------------------------------------------------------------------------------------------------------------------------------------------------------------------------------------------------------------------------------------------------------------------------------------------------------------------------------------------------------------------------------------------------------------------------------------------------------------------------------------------------------------------------------------------------------------------------------------------------------------------------------------------------------------------------------------------------------------------------------------------------------------------------------------------------------------------------------------------------------------------------------------------------------------------------------------------------------------------------------------------------------------------------------------------------------------------------------------------------------------------------------------------------------------------------------------------------------------------------------------------------------|----------------------------------------------------------------------------------------------------|-------------------------|
| 95<br>8                                                                                                                                                                                                                                                                                                                                                                                                                                                                                                                                                                                                                                                                                                                                                                                                                                                                                                                                                                                                                                                                                                                                                                                                                                                                                                                                                                                                                                                                                                                                                                                                                                                                                                                                                                                                                                                                                                                                                                                                                                                                                                                        | Power supply - White left power supply header (9002/W) Material:PC, colour:white.                  | <b>Code</b><br>81036    |
| 96<br>8 4 5 6 148                                                                                                                                                                                                                                                                                                                                                                                                                                                                                                                                                                                                                                                                                                                                                                                                                                                                                                                                                                                                                                                                                                                                                                                                                                                                                                                                                                                                                                                                                                                                                                                                                                                                                                                                                                                                                                                                                                                                                                                                                                                                                                              | Power supply - Black left power supply header (9002/B) Material:PC, colour:black.                  | <b>Code</b><br>81037    |
| 100 (100 (100 (100 (100 (100 (100 (100                                                                                                                                                                                                                                                                                                                                                                                                                                                                                                                                                                                                                                                                                                                                                                                                                                                                                                                                                                                                                                                                                                                                                                                                                                                                                                                                                                                                                                                                                                                                                                                                                                                                                                                                                                                                                                                                                                                                                                                                                                                                                         | Junction - White power supply junction - central (9010/W) Type linear. Material:PC, colour:white.  | Finish Code White 81042 |
| THE STATE OF | Junction - Black power supply junction - centrale (9010/B) Type linear. Material:PC, colour:black. | Finish Code Black 81043 |
| 203 JA                                                                                                                                                                                                                                                                                                                                                                                                                                                                                                                                                                                                                                                                                                                                                                                                                                                                                                                                                                                                                                                                                                                                                                                                                                                                                                                                                                                                                                                                                                                                                                                                                                                                                                                                                                                                                                                                                                                                                                                                                                                                                                                         | Junction - Flexible white junction (9018/W) Type flexible curve. Material:PC, colour:white.        | Finish Code White 81066 |
| 25.4<br>0m. 0                                                                                                                                                                                                                                                                                                                                                                                                                                                                                                                                                                                                                                                                                                                                                                                                                                                                                                                                                                                                                                                                                                                                                                                                                                                                                                                                                                                                                                                                                                                                                                                                                                                                                                                                                                                                                                                                                                                                                                                                                                                                                                                  | Junction - Left white T junction - external (9013/W) Type linear. Material:PC, colour:white.       | Finish Code White 81051 |
|                                                                                                                                                                                                                                                                                                                                                                                                                                                                                                                                                                                                                                                                                                                                                                                                                                                                                                                                                                                                                                                                                                                                                                                                                                                                                                                                                                                                                                                                                                                                                                                                                                                                                                                                                                                                                                                                                                                                                                                                                                                                                                                                | Junction - Flexible black junction (9018/B)                                                        | Finish Code Black 81067 |