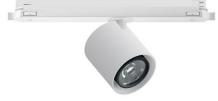

#### C01000WHWSP

Single emission projectors for indoor application. The warm white LED light source with a spot light distribution is composed of 1 arrayled LEDs with CCT of 3000 K and a CRI 90; the source luminous flux is 1892 lm, with a 189.2 lm/W nominal luminous efficacy.

The device body is made of die-cast aluminium en ab - 46100 and features a white finish, processed by means of powder coating. The ingress protection degree is IP20; the total weight is of 0.412 kg.

The total absorbed power is 12 W.

The device features protection class II and can be ceiling-mounted.

Compliant with the EN 60598-1 standard and its specific provisions.