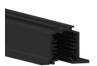

### Optus\_T V2 | Projectors | Accessories C01000WHWSP

Track - Three-phase Recessed White DALI Track, 1 m (9000-1/W-R) Length: 1000mm; Type of track: Standard.

Material:Aluminium, colour:White, processing:Coating.

Finish Code
White 80990

Track - Three-phase Recessed White DALI Track, 2 m (9000-2/W-R) Length: 2000mm; Type of track: Standard.

Material:Aluminium, colour:White, processing:Coating.

Finish Code
White 80991