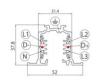

### Optus\_T V2 | Projectors | Accessories C01000WHWSP

| 95                                                                                                                                                                                                                                                                                                                                                                                                                                                                                                                                                                                                                                                                                                                                                                                                                                                                                                                                                                                                                                                                                                                                                                                                                                                                                                                                                                                                                                                                                                                                                                                                                                                                                                                                                                                                                                                                                                                                                                                                                                                                                                                             | Power supply - Black Right power supply header (9001/B) Material:PC, colour:black.                 | <b>Code</b><br>81034    |
|--------------------------------------------------------------------------------------------------------------------------------------------------------------------------------------------------------------------------------------------------------------------------------------------------------------------------------------------------------------------------------------------------------------------------------------------------------------------------------------------------------------------------------------------------------------------------------------------------------------------------------------------------------------------------------------------------------------------------------------------------------------------------------------------------------------------------------------------------------------------------------------------------------------------------------------------------------------------------------------------------------------------------------------------------------------------------------------------------------------------------------------------------------------------------------------------------------------------------------------------------------------------------------------------------------------------------------------------------------------------------------------------------------------------------------------------------------------------------------------------------------------------------------------------------------------------------------------------------------------------------------------------------------------------------------------------------------------------------------------------------------------------------------------------------------------------------------------------------------------------------------------------------------------------------------------------------------------------------------------------------------------------------------------------------------------------------------------------------------------------------------|----------------------------------------------------------------------------------------------------|-------------------------|
| 95<br>8                                                                                                                                                                                                                                                                                                                                                                                                                                                                                                                                                                                                                                                                                                                                                                                                                                                                                                                                                                                                                                                                                                                                                                                                                                                                                                                                                                                                                                                                                                                                                                                                                                                                                                                                                                                                                                                                                                                                                                                                                                                                                                                        | Power supply - White left power supply header (9002/W) Material:PC, colour:white.                  | <b>Code</b><br>81036    |
| 96<br>8 4 5 6 148                                                                                                                                                                                                                                                                                                                                                                                                                                                                                                                                                                                                                                                                                                                                                                                                                                                                                                                                                                                                                                                                                                                                                                                                                                                                                                                                                                                                                                                                                                                                                                                                                                                                                                                                                                                                                                                                                                                                                                                                                                                                                                              | Power supply - Black left power supply header (9002/B) Material:PC, colour:black.                  | <b>Code</b><br>81037    |
| 100 (100 (100 (100 (100 (100 (100 (100                                                                                                                                                                                                                                                                                                                                                                                                                                                                                                                                                                                                                                                                                                                                                                                                                                                                                                                                                                                                                                                                                                                                                                                                                                                                                                                                                                                                                                                                                                                                                                                                                                                                                                                                                                                                                                                                                                                                                                                                                                                                                         | Junction - White power supply junction - central (9010/W) Type linear. Material:PC, colour:white.  | Finish Code White 81042 |
| THE STATE OF | Junction - Black power supply junction - centrale (9010/B) Type linear. Material:PC, colour:black. | Finish Code Black 81043 |
| 203 JA                                                                                                                                                                                                                                                                                                                                                                                                                                                                                                                                                                                                                                                                                                                                                                                                                                                                                                                                                                                                                                                                                                                                                                                                                                                                                                                                                                                                                                                                                                                                                                                                                                                                                                                                                                                                                                                                                                                                                                                                                                                                                                                         | Junction - Flexible white junction (9018/W) Type flexible curve. Material:PC, colour:white.        | Finish Code White 81066 |
| 25.4<br>0m. 0                                                                                                                                                                                                                                                                                                                                                                                                                                                                                                                                                                                                                                                                                                                                                                                                                                                                                                                                                                                                                                                                                                                                                                                                                                                                                                                                                                                                                                                                                                                                                                                                                                                                                                                                                                                                                                                                                                                                                                                                                                                                                                                  | Junction - Left white T junction - external (9013/W) Type linear. Material:PC, colour:white.       | Finish Code White 81051 |
|                                                                                                                                                                                                                                                                                                                                                                                                                                                                                                                                                                                                                                                                                                                                                                                                                                                                                                                                                                                                                                                                                                                                                                                                                                                                                                                                                                                                                                                                                                                                                                                                                                                                                                                                                                                                                                                                                                                                                                                                                                                                                                                                | Junction - Flexible black junction (9018/B)                                                        | Finish Code Black 81067 |