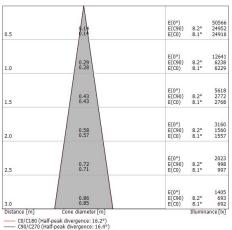

#### Energy efficiency class

This product contains a light source of energy efficiency class E.

| Illuminotechnical Features             |                |
|----------------------------------------|----------------|
| Light Output Ratio (LOR)               | 70 %           |
| Source lumens                          | 1892 lm        |
| Delivered lumens                       | 1341 lm        |
| Consumption                            | 12 W           |
| Luminaire efficacy                     | 111 lm/W       |
| Colour temperature                     | 3000 K         |
| Standard Deviation of Colour Matching  | 2 Step MacAdam |
| Colour rendering index                 | 90 Ra          |
| Colour Rendering Index                 | 60 R9          |
| Black Body Locus                       | On             |
|                                        |                |
| Standard Operating Ambient Temperature | -20 / +50°C    |
| Ordinary temperature on the glass      | 40°C           |
|                                        |                |