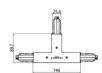

### C01000WHWSP

| Technical data                                 |                      |
|------------------------------------------------|----------------------|
| Type                                           | Track                |
| Installation position                          | Ceiling              |
| Installation environment                       | Indoor               |
| Light Source                                   | LED                  |
| Circuit structure                              | arrayLED             |
| Optics                                         | Spot                 |
| Light emission direction                       | frontal              |
| Nominal power                                  | 10 W DC              |
| Total Power                                    | 12 W                 |
| Source lumens                                  | 1892 lm              |
| Nominal input voltage                          | 220 - 240 V AC       |
| Input voltage range                            | 176 - 264 V AC       |
| Frequency                                      | 50 - 60 Hz           |
| CCT / Tone                                     | 3000 K               |
| Colour rendering index                         | 90 Ra                |
| C.C. / C.V.                                    | AC                   |
| Safety class                                   | 2                    |
| IP                                             | IP20                 |
| Glow wire test                                 | 850°                 |
| Direct mounting on normally flammable surfaces | Yes                  |
| CE                                             | Yes                  |
| Driver included                                | Driver               |
| Dimmable article                               | DALI-2 - PUSH<br>DIM |
| Directional                                    | Swivelling           |
| total angle (vertical plane)                   | 90 °                 |
| total angle (horizontal plane)                 | 360 °                |
| Tilting                                        | No                   |
| Walk-over                                      | No                   |
| Drive-over                                     | No                   |
| Cable included                                 | No                   |
| Resin potting                                  | No                   |
| Type of light emission                         | Single emission      |
| Net weight                                     | 0.412 Kg             |
| Electrostatic discharge protection             | Yes                  |
| Surge protection                               | 2 KV                 |
| · · · · · · · · · · · · · · · · · · ·          |                      |