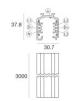

### Optus\_T V2 | Projectors | Accessories C01000WHWSP

Track

Length: 3000mm; Type of track: Standard.

Material: Aluminium, colour: White, processing: Coating.

Track

Length: 1000mm; Type of track: Standard. Material: Aluminium, colour: Black, processing: Coating.

Material: Aluminium, colour: Black, processing: Coating.

Finish

Code

80993

Track - Trhee-phase Recessed White DALI Track, 3 m ( 9000-3/W-R)

Length: 3000mm; Type of track: Standard.

Material:Aluminium, colour:White, processing:Coating.