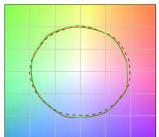

#### Energy efficiency class

This product contains a light source of energy efficiency class E.

| Illuminotechnical Features             |                |
|----------------------------------------|----------------|
| Light Output Ratio (LOR)               | 70 %           |
| Source lumens                          | 1892 lm        |
| Delivered lumens                       | 1341 lm        |
| Consumption                            | 12 W           |
| Luminaire efficacy                     | 111 lm/W       |
| Colour temperature                     | 3000 K         |
| Standard Deviation of Colour Matching  | 2 Step MacAdam |
| Colour rendering index                 | 90 Ra          |
| Colour Rendering Index                 | 60 R9          |
| Black Body Locus                       | On             |
|                                        |                |
| Standard Operating Ambient Temperature | -20 / +50°C    |
| Ordinary temperature on the glass      | 40°C           |
|                                        |                |