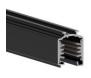

### Optus\_T V2 | Projectors | Accessories C01000WHWSP

Track

Length: 3000mm; Type of track: Standard.

Material: Aluminium, colour: White, processing: Coating.

Track

Length: 1000mm; Type of track: Standard. Material: Aluminium, colour: Black, processing: Coating.

Track

Length: 3000mm; Type of track: Standard.

Material:Aluminium, colour:Black, processing:Coating.

Finish

**Code** 83341

Track - Three-phase Recessed Grey DALI Track, 1 m (9000-1/B-R)

Length: 1000mm; Type of track: Standard.