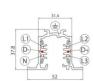

three-phase track.

installation position: ceiling L=90mm, H=124mm, D=45mm.

Material:ABS Plastic, colour:black.

Code

C-E700008

Optics

Light distribution: adjustable, Cover material: ,aluminium

Code

83347

Track

Length: 1000mm; Type of track: Standard.

Material: Aluminium, colour: White, processing: Coating.

Finish White Code

83336

Track

Length: 2000mm; Type of track: Standard.