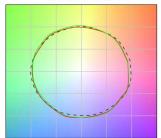

#### Energy efficiency class

This product contains a light source of energy efficiency class E.

| Illuminotechnical Features             |                |
|----------------------------------------|----------------|
| Light Output Ratio (LOR)               | 70 %           |
| Source lumens                          | 1892 lm        |
| Delivered lumens                       | 1341 lm        |
| Consumption                            | 12 W           |
| Luminaire efficacy                     | 111 lm/W       |
| Colour temperature                     | 3000 K         |
| Standard Deviation of Colour Matching  | 2 Step MacAdam |
| Colour rendering index                 | 90 Ra          |
| Colour Rendering Index                 | 60 R9          |
| Black Body Locus                       | On             |
|                                        |                |
| Standard Operating Ambient Temperature | -20 / +50°C    |
| Ordinary temperature on the glass      | 40°C           |
|                                        |                |