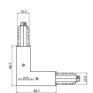

#### Optus\_T V2 | Projectors | Accessories C01000BBWSP

Closing cap - White end cap 9004/W Material:PC, colour:white.

Code

80999

Junction - Black L junction - external (9012/B)

Finish

Code 81049

Type linear. Material:PC, colour:black.

Type linear.

Junction - White L junction - external (9012/W)

Finish White

Code 81048

Material:PC, colour:white.

Junction - Black X junction (9017/B)

Type linear.

Material:PC, colour:black.