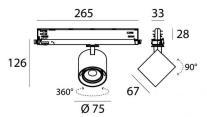

Projectors | 176-264 V AC /176-280 V DC 1 arrayLED 10 W DC - 12 W AC | CRI 90

| Type                                           | Track                |  |
|------------------------------------------------|----------------------|--|
| Installation position                          | Ceiling              |  |
| Installation environment                       | Indoor               |  |
| Light Source                                   | LED                  |  |
| Circuit structure                              | arrayLED             |  |
| Optics                                         | Spot                 |  |
| Light emission direction                       | frontal              |  |
| Nominal power                                  | 10 W DC              |  |
| Total Power                                    | 12 W                 |  |
| Source lumens                                  | 1892 lm              |  |
| Nominal input voltage                          | 220 - 240 V AC       |  |
| Input voltage range                            | 176 - 264 V AC       |  |
| Frequency                                      | 50 - 60 Hz           |  |
| CCT / Tone                                     | 3000 K               |  |
| Colour rendering index                         | 90 Ra                |  |
| C.C. / C.V.                                    | AC                   |  |
| Safety class                                   | 2                    |  |
| IP                                             | IP20                 |  |
| Glow wire test                                 | 850°                 |  |
| Direct mounting on normally flammable surfaces | Yes                  |  |
| CE                                             | Yes                  |  |
| Driver included                                | Driver               |  |
| Dimmable article                               | DALI-2 - PUSH<br>DIM |  |
| Directional                                    | Swivelling           |  |
| total angle (vertical plane)                   | 90 °                 |  |
| total angle (horizontal plane)                 | 360 °                |  |
| Tilting                                        | No                   |  |
| Walk-over                                      | No                   |  |
| Drive-over                                     | No                   |  |

#### Projectors | 176-264 V AC /176-280 V DC | 1 arrayLED 10 W DC - 12 W AC | CRI 90 | Base **C01000BBWSP**

Single emission projectors for indoor application. The warm white LED light source with a spot light distribution is composed of 1 arrayled LEDs with CCT of 3000 K and a CRI 90; the source luminous flux is 1892 lm, with a 189.2 lm/W nominal luminous efficacy.

The device body is made of die-cast aluminium en ab - 46100 and features a black finish, processed by means of powder coating. The ingress protection degree is IP20; the total weight is of 0.412 kg.

The total absorbed power is 12 W.

The device features protection class II and can be ceiling-mounted.

Compliant with the EN 60598-1 standard and its specific provisions.