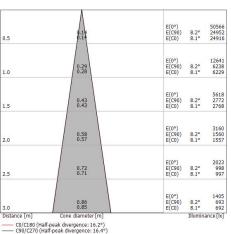

| OPTICAL                     |             |
|-----------------------------|-------------|
| C0/C180 optics              | 16°         |
| Light distribution simmetry | Symmetrical |