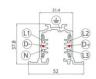

#### Optus\_T V2 | Projectors | Accessories C01000BBWSP

Junction - Black left T junction - external (9013/B)

Type linear.

Material:PC, colour:black.

Finish

Code

81052

Junction - Right black T junction - external (9014/B)

Type linear.

Material:PC, colour:black.

Finish Black Code

81055

Junction - Right white T junction - external (9014/W)

Type linear.

Material:PC, colour:white.

Finish White Code