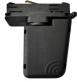

#### Optus\_T V2 | Projectors | Accessories C01000BBWSP

Anti-glare

Anti-glare Type: cross louvres. Material:Pom-C, colour:Black.

Code

C-U300047

Electronic accessory - TWIL-DALI controller for devices with DALI protocol installed on

three-phase track.

installation position: ceiling L=90mm, H=124mm, D=45mm.

Material:ABS Plastic, colour:black.

Code

C-E700008

Optics

Light distribution: adjustable, Cover material: ,aluminium

Code