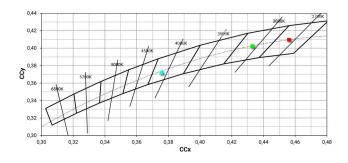

#### Energy efficiency class

This product contains a light source of energy efficiency class E.

| Illuminotechnical Features             |                |
|----------------------------------------|----------------|
| Light Output Ratio (LOR)               | 70 %           |
| Source lumens                          | 1892 lm        |
| Delivered lumens                       | 1341 lm        |
| Consumption                            | 12 W           |
| Luminaire efficacy                     | 111 lm/W       |
| Colour temperature                     | 3000 K         |
| Standard Deviation of Colour Matching  | 2 Step MacAdam |
| Colour rendering index                 | 90 Ra          |
| Colour Rendering Index                 | 60 R9          |
| Black Body Locus                       | On             |
|                                        |                |
| Standard Operating Ambient Temperature | -20 / +50°C    |
| Ordinary temperature on the glass      | 40°C           |
|                                        |                |