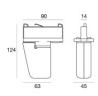

|                                                                                                                                                                                                                                                                                                                                                                                                                                                                                                                                                                                                                                                                                                                                                                                                                                                                                                                                                                                                                                                                                                                                                                                                                                                                                                                                                                                                                                                                                                                                                                                                                                                                                                                                                                                                                                                                                                                                                                                                                                                                                                                                | 24 49                                                                                                                                                                                                                                                                                                                                                                                                                                                                                                                                                                                                                                                                                                                                                                                                                                                                                                                                                                                                                                                                                                                                                                                                                                                                                                                                                                                                                                                                                                                                                                                                                                                                                                                                                                                                                                                                                                                                                                                                                                                                                                                          | Bracket - Anodized fixing bracket (S-9000/131)<br>L=35mm, H=14mm, D=24mm.<br>Material:Aluminium, colour:translucent.       | Finish<br>Anod. Al. | <b>Code</b><br>81086 |
|--------------------------------------------------------------------------------------------------------------------------------------------------------------------------------------------------------------------------------------------------------------------------------------------------------------------------------------------------------------------------------------------------------------------------------------------------------------------------------------------------------------------------------------------------------------------------------------------------------------------------------------------------------------------------------------------------------------------------------------------------------------------------------------------------------------------------------------------------------------------------------------------------------------------------------------------------------------------------------------------------------------------------------------------------------------------------------------------------------------------------------------------------------------------------------------------------------------------------------------------------------------------------------------------------------------------------------------------------------------------------------------------------------------------------------------------------------------------------------------------------------------------------------------------------------------------------------------------------------------------------------------------------------------------------------------------------------------------------------------------------------------------------------------------------------------------------------------------------------------------------------------------------------------------------------------------------------------------------------------------------------------------------------------------------------------------------------------------------------------------------------|--------------------------------------------------------------------------------------------------------------------------------------------------------------------------------------------------------------------------------------------------------------------------------------------------------------------------------------------------------------------------------------------------------------------------------------------------------------------------------------------------------------------------------------------------------------------------------------------------------------------------------------------------------------------------------------------------------------------------------------------------------------------------------------------------------------------------------------------------------------------------------------------------------------------------------------------------------------------------------------------------------------------------------------------------------------------------------------------------------------------------------------------------------------------------------------------------------------------------------------------------------------------------------------------------------------------------------------------------------------------------------------------------------------------------------------------------------------------------------------------------------------------------------------------------------------------------------------------------------------------------------------------------------------------------------------------------------------------------------------------------------------------------------------------------------------------------------------------------------------------------------------------------------------------------------------------------------------------------------------------------------------------------------------------------------------------------------------------------------------------------------|----------------------------------------------------------------------------------------------------------------------------|---------------------|----------------------|
|                                                                                                                                                                                                                                                                                                                                                                                                                                                                                                                                                                                                                                                                                                                                                                                                                                                                                                                                                                                                                                                                                                                                                                                                                                                                                                                                                                                                                                                                                                                                                                                                                                                                                                                                                                                                                                                                                                                                                                                                                                                                                                                                |                                                                                                                                                                                                                                                                                                                                                                                                                                                                                                                                                                                                                                                                                                                                                                                                                                                                                                                                                                                                                                                                                                                                                                                                                                                                                                                                                                                                                                                                                                                                                                                                                                                                                                                                                                                                                                                                                                                                                                                                                                                                                                                                | Suspensions - White rigid suspension 1m (S-9000-P3-W) Material:plastic, colour:white.                                      |                     | <b>Code</b><br>81021 |
|                                                                                                                                                                                                                                                                                                                                                                                                                                                                                                                                                                                                                                                                                                                                                                                                                                                                                                                                                                                                                                                                                                                                                                                                                                                                                                                                                                                                                                                                                                                                                                                                                                                                                                                                                                                                                                                                                                                                                                                                                                                                                                                                | 2 1 24 40 40                                                                                                                                                                                                                                                                                                                                                                                                                                                                                                                                                                                                                                                                                                                                                                                                                                                                                                                                                                                                                                                                                                                                                                                                                                                                                                                                                                                                                                                                                                                                                                                                                                                                                                                                                                                                                                                                                                                                                                                                                                                                                                                   | Bracket - White fixing braket (S-9000/131-W) L=35mm, H=14mm, D=24mm. Material:Aluminium, colour:white, processing:Coating. | Finish<br>White     | <b>Code</b><br>81087 |
|                                                                                                                                                                                                                                                                                                                                                                                                                                                                                                                                                                                                                                                                                                                                                                                                                                                                                                                                                                                                                                                                                                                                                                                                                                                                                                                                                                                                                                                                                                                                                                                                                                                                                                                                                                                                                                                                                                                                                                                                                                                                                                                                | # III                                                                                                                                                                                                                                                                                                                                                                                                                                                                                                                                                                                                                                                                                                                                                                                                                                                                                                                                                                                                                                                                                                                                                                                                                                                                                                                                                                                                                                                                                                                                                                                                                                                                                                                                                                                                                                                                                                                                                                                                                                                                                                                          | Bracket - Black fixing braket (S-9000/131-B) L=35mm, H=14mm, D=24mm. Material:Aluminium, colour:Black, processing:Coating. | Finish<br>Black     | <b>Code</b><br>81088 |
| 15                                                                                                                                                                                                                                                                                                                                                                                                                                                                                                                                                                                                                                                                                                                                                                                                                                                                                                                                                                                                                                                                                                                                                                                                                                                                                                                                                                                                                                                                                                                                                                                                                                                                                                                                                                                                                                                                                                                                                                                                                                                                                                                             | 187 - 187 - 187 - 187 - 187 - 187 - 187 - 187 - 187 - 187 - 187 - 187 - 187 - 187 - 187 - 187 - 187 - 187 - 187 - 187 - 187 - 187 - 187 - 187 - 187 - 187 - 187 - 187 - 187 - 187 - 187 - 187 - 187 - 187 - 187 - 187 - 187 - 187 - 187 - 187 - 187 - 187 - 187 - 187 - 187 - 187 - 187 - 187 - 187 - 187 - 187 - 187 - 187 - 187 - 187 - 187 - 187 - 187 - 187 - 187 - 187 - 187 - 187 - 187 - 187 - 187 - 187 - 187 - 187 - 187 - 187 - 187 - 187 - 187 - 187 - 187 - 187 - 187 - 187 - 187 - 187 - 187 - 187 - 187 - 187 - 187 - 187 - 187 - 187 - 187 - 187 - 187 - 187 - 187 - 187 - 187 - 187 - 187 - 187 - 187 - 187 - 187 - 187 - 187 - 187 - 187 - 187 - 187 - 187 - 187 - 187 - 187 - 187 - 187 - 187 - 187 - 187 - 187 - 187 - 187 - 187 - 187 - 187 - 187 - 187 - 187 - 187 - 187 - 187 - 187 - 187 - 187 - 187 - 187 - 187 - 187 - 187 - 187 - 187 - 187 - 187 - 187 - 187 - 187 - 187 - 187 - 187 - 187 - 187 - 187 - 187 - 187 - 187 - 187 - 187 - 187 - 187 - 187 - 187 - 187 - 187 - 187 - 187 - 187 - 187 - 187 - 187 - 187 - 187 - 187 - 187 - 187 - 187 - 187 - 187 - 187 - 187 - 187 - 187 - 187 - 187 - 187 - 187 - 187 - 187 - 187 - 187 - 187 - 187 - 187 - 187 - 187 - 187 - 187 - 187 - 187 - 187 - 187 - 187 - 187 - 187 - 187 - 187 - 187 - 187 - 187 - 187 - 187 - 187 - 187 - 187 - 187 - 187 - 187 - 187 - 187 - 187 - 187 - 187 - 187 - 187 - 187 - 187 - 187 - 187 - 187 - 187 - 187 - 187 - 187 - 187 - 187 - 187 - 187 - 187 - 187 - 187 - 187 - 187 - 187 - 187 - 187 - 187 - 187 - 187 - 187 - 187 - 187 - 187 - 187 - 187 - 187 - 187 - 187 - 187 - 187 - 187 - 187 - 187 - 187 - 187 - 187 - 187 - 187 - 187 - 187 - 187 - 187 - 187 - 187 - 187 - 187 - 187 - 187 - 187 - 187 - 187 - 187 - 187 - 187 - 187 - 187 - 187 - 187 - 187 - 187 - 187 - 187 - 187 - 187 - 187 - 187 - 187 - 187 - 187 - 187 - 187 - 187 - 187 - 187 - 187 - 187 - 187 - 187 - 187 - 187 - 187 - 187 - 187 - 187 - 187 - 187 - 187 - 187 - 187 - 187 - 187 - 187 - 187 - 187 - 187 - 187 - 187 - 187 - 187 - 187 - 187 - 187 - 187 - 187 - 187 - 187 - 187 - 187 - 187 - 187 - 187 - 187 - 187 - 187 - 187 -  | Cable cover - White recessed cover (S-9001-R/6-W) Material:PC, colour:white.                                               |                     | <b>Code</b><br>81069 |
|                                                                                                                                                                                                                                                                                                                                                                                                                                                                                                                                                                                                                                                                                                                                                                                                                                                                                                                                                                                                                                                                                                                                                                                                                                                                                                                                                                                                                                                                                                                                                                                                                                                                                                                                                                                                                                                                                                                                                                                                                                                                                                                                | THE STATE OF THE S | Cable cover - Black recessed cover (S-9001-R/6-B) Material:PC, colour:black.                                               |                     | <b>Code</b><br>81070 |
| and the same of th | O LEEKANO III                                                                                                                                                                                                                                                                                                                                                                                                                                                                                                                                                                                                                                                                                                                                                                                                                                                                                                                                                                                                                                                                                                                                                                                                                                                                                                                                                                                                                                                                                                                                                                                                                                                                                                                                                                                                                                                                                                                                                                                                                                                                                                                  | Cable cover - White cover for recessed L junction (S-9011-R/6-W) Material:PC, colour:white.                                |                     | <b>Code</b><br>81075 |
|                                                                                                                                                                                                                                                                                                                                                                                                                                                                                                                                                                                                                                                                                                                                                                                                                                                                                                                                                                                                                                                                                                                                                                                                                                                                                                                                                                                                                                                                                                                                                                                                                                                                                                                                                                                                                                                                                                                                                                                                                                                                                                                                | 0<br>11222110                                                                                                                                                                                                                                                                                                                                                                                                                                                                                                                                                                                                                                                                                                                                                                                                                                                                                                                                                                                                                                                                                                                                                                                                                                                                                                                                                                                                                                                                                                                                                                                                                                                                                                                                                                                                                                                                                                                                                                                                                                                                                                                  | Cable cover<br>Material:PC, colour:black.                                                                                  |                     | <b>Code</b><br>81076 |