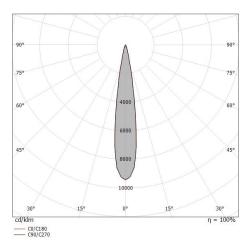

#### Energy efficiency class

This product contains a light source of energy efficiency class E.

| Illuminotechnical Features             |                |
|----------------------------------------|----------------|
| Light Output Ratio (LOR)               | 70 %           |
| Source lumens                          | 1892 lm        |
| Delivered lumens                       | 1341 lm        |
| Consumption                            | 12 W           |
| Luminaire efficacy                     | 111 lm/W       |
| Colour temperature                     | 3000 K         |
| Standard Deviation of Colour Matching  | 2 Step MacAdam |
| Colour rendering index                 | 90 Ra          |
| Colour Rendering Index                 | 60 R9          |
| Black Body Locus                       | On             |
|                                        |                |
| Standard Operating Ambient Temperature | -20 / +50°C    |
| Ordinary temperature on the glass      | 40°C           |
|                                        |                |

#### LED Life / Failure Ratio

L70 B10 C0 252000h (at Tj 65 Ta 25)

| UGR               |          |
|-------------------|----------|
| UGR axial         | 14.7     |
| UGR transversal   | 14.7     |
| X=4H   Y=8H       | S=0.25H  |
| Reflection factor | 70/50/20 |

| OPTICAL                     |             |
|-----------------------------|-------------|
| C0/C180 optics              | 16°         |
| Light distribution simmetry | Symmetrical |