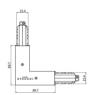

Type linear.

Material:PC, colour:white.

Finish White **Code** 81045

Junction - Black L junction - internal (9011/B)

Type linear.

Material:PC, colour:black.

Finish

Code

#### Optus\_T V2 | Projectors | Accessories C01000BBWSP

Closing cap - White end cap 9004/W Material:PC, colour:white.

Code

80999

Junction - Black L junction - external (9012/B)

Finish

Code 81049

Type linear. Material:PC, colour:black.