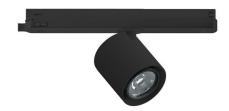

#### Projectors | 176-264 V AC /176-280 V DC | 1 arrayLED 10 W DC - 12 W AC | CRI 90 | Base **C01000BBWSP**

Single emission projectors for indoor application. The warm white LED light source with a spot light distribution is composed of 1 arrayled LEDs with CCT of 3000 K and a CRI 90; the source luminous flux is 1892 lm, with a 189.2 lm/W nominal luminous efficacy.

The device body is made of die-cast aluminium en ab - 46100 and features a black finish, processed by means of powder coating. The ingress protection degree is IP20; the total weight is of 0.412 kg.

The total absorbed power is 12 W.

The device features protection class II and can be ceiling-mounted.

Compliant with the EN 60598-1 standard and its specific provisions.