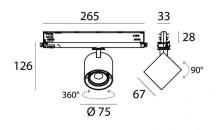

The device body is made of die-cast aluminium en ab - 46100 and features a white finish, processed by means of powder coating. The ingress protection degree is IP20; the total weight is of 0.412 kg.

The total absorbed power is 12 W.

The device features protection class II and can be ceiling-mounted.

Compliant with the EN 60598-1 standard and its specific provisions.

Energy efficiency class

This product contains a light source of energy efficiency class E.