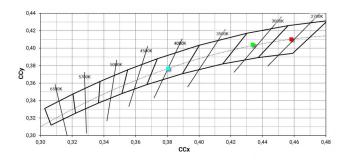

| Illuminotechnical Features             |                |
|----------------------------------------|----------------|
| Light Output Ratio (LOR)               | 69 %           |
| Source lumens                          | 1824 lm        |
| Delivered lumens                       | 1273 lm        |
| Consumption                            | 12 W           |
| Luminaire efficacy                     | 106 lm/W       |
| Colour temperature                     | 3000 K         |
| Standard Deviation of Colour Matching  | 2 Step MacAdam |
| Colour rendering index                 | 98 Ra          |
| Black Body Locus                       | On             |
|                                        |                |
| Standard Operating Ambient Temperature | -20 / +50°C    |
| Ordinary temperature on the glass      | 40°C           |