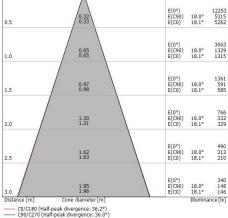

| Illuminotechnical Features             |                |
|----------------------------------------|----------------|
| Light Output Ratio (LOR)               | 69 %           |
| Source lumens                          | 1824 lm        |
| Delivered lumens                       | 1273 lm        |
| Consumption                            | 12 W           |
| Luminaire efficacy                     | 106 lm/W       |
| Colour temperature                     | 3000 K         |
| Standard Deviation of Colour Matching  | 2 Step MacAdam |
| Colour rendering index                 | 98 Ra          |
| Black Body Locus                       | On             |
|                                        |                |
| Standard Operating Ambient Temperature | -20 / +50°C    |
| Ordinary temperature on the glass      | 40°C           |

#### LED Life / Failure Ratio

L70 B10 C0 252000h (at Tj 65 Ta 25 )

| UGR               |          |
|-------------------|----------|
| UGR axial         | 18.7     |
| UGR transversal   | 18.8     |
| X=4H   Y=8H       | S=0.25H  |
| Reflection factor | 70/50/20 |
|                   |          |