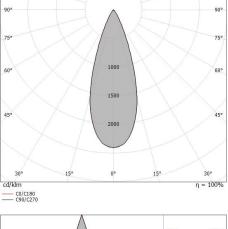

| OPTICAL                     |             |
|-----------------------------|-------------|
| C0/C180 optics              | 36°         |
| Light distribution simmetry | Symmetrical |

C0/C180 optics Light distribution simmetry COLOR VECTOR GRAPHIC