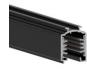

Track

Length: 3000mm; Type of track: Standard.

Material:Aluminium, colour:Black, processing:Coating.

Finish Code

ack 83341

Track - Three-phase Recessed Grey DALI Track, 1 m (9000-1/B-R)

Length: 1000mm; Type of track: Standard.

Material:Aluminium, colour:Black, processing:Coating.

Finish

Code

80993

Track - Trhee-phase Recessed White DALI Track, 3 m (9000-3/W-R)

Length: 3000mm; Type of track: Standard.

Material:Aluminium, colour:White, processing:Coating.