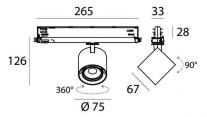

Projectors | 176-264 V AC /176-280 V DC 1 arrayLED 10 W DC - 12 W AC | CRI 98 C00999WHNSP

| Technical data                                 |                      |
|------------------------------------------------|----------------------|
|                                                | Track                |
| Installation position                          | Ceiling              |
| Installation environment                       | Indoor               |
| Light Source                                   | LED                  |
| Circuit structure                              | arrayLED             |
| Optics                                         | Spot                 |
| Light emission direction                       | frontal              |
| Nominal power                                  | 10 W DC              |
| Total Power                                    | 12 W                 |
| Source lumens                                  | 1822 lm              |
| Nominal input voltage                          | 220 - 240 V AC       |
| Input voltage range                            | 176 - 264 V AC       |
| Frequency                                      | 50 - 60 Hz           |
| CCT / Tone                                     | 4000 K               |
| Colour rendering index                         | 98 Ra                |
| C.C. / C.V.                                    | AC                   |
| Safety class                                   | 2                    |
| P                                              | IP20                 |
| Glow wire test                                 | 850°                 |
| Direct mounting on normally flammable surfaces | Yes                  |
| CE                                             | Yes                  |
| Driver included                                | Driver               |
| Dimmable article                               | DALI-2 - PUSH<br>DIM |
| Directional                                    | Swivelling           |
| total angle (vertical plane)                   | 90 °                 |
| total angle (horizontal plane)                 | 360 °                |
| Tilting                                        | No                   |
| Walk-over                                      | No                   |
| Drive-over                                     | No                   |
| Cable included                                 | No                   |
| Resin potting                                  | No                   |
| Type of light emission                         | Single emission      |
| Net weight                                     | 0.412 Kg             |
| Electrostatic discharge protection             | Yes                  |
|                                                | •                    |

| Finishing casin | g                                |
|-----------------|----------------------------------|
| Material        | Die-cast Aluminium EN AB - 46100 |
| Colour          | White                            |
| Processing      | Powder coating                   |

The device body is made of die-cast aluminium en ab - 46100 and features a white finish, processed by means of powder coating. The ingress protection degree is IP20; the total weight is of 0.412 kg.

The total absorbed power is 12 W.

The device features protection class II and can be ceiling-mounted.

Compliant with the EN 60598-1 standard and its specific provisions.