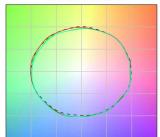

#### Energy efficiency class

This product contains a light source of energy efficiency class F.

| Illuminotechnical Features             |                |
|----------------------------------------|----------------|
| Light Output Ratio (LOR)               | 71 %           |
| Source lumens                          | 1822 lm        |
| Delivered lumens                       | 1298 lm        |
| Consumption                            | 12 W           |
| Luminaire efficacy                     | 108 lm/W       |
| Colour temperature                     | 4000 K         |
| Standard Deviation of Colour Matching  | 2 Step MacAdam |
| Colour rendering index                 | 98 Ra          |
| Black Body Locus                       | On             |
|                                        |                |
| Standard Operating Ambient Temperature | -20 / +50°C    |
| Ordinary temperature on the glass      | 40°C           |
|                                        |                |