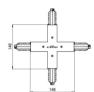

81048

Junction - Black X junction (9017/B)

Type linear.

Material:PC, colour:black.

Finish

Code

81064

Junction - White X junction (9017/W)

Type linear.

Material:PC, colour:white.

Finish White

Code

81063

Junction - Left white T junction - internal (9015/W)

Type linear.

Material:PC, colour:white.