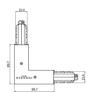

81039

Junction - Black electrical junction - internal (9003/B)

Type linear.

Material:PC, colour:black.

Finish

Code

81040

Junction - White L junction - internal (9011/W)

Type linear.

Material:PC, colour:white.

Finish White **Code** 81045

81045

Junction - Black L junction - internal (9011/B)

Type linear.

Material:PC, colour:black.

Finish