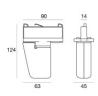

installation position: ceiling L=90mm, H=124mm, D=45mm. Material:ABS Plastic, colour:black.

Code

C-E700008

Optics

Light distribution: adjustable, Cover material: ,aluminium

Code

83347

Track