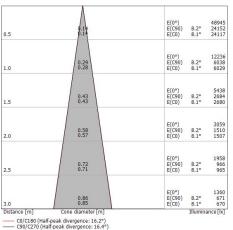

#### LED Life / Failure Ratio

L70 B10 C0 252000h (at Tj 65 Ta 25)

| UGR               |          |
|-------------------|----------|
| UGR axial         | 14.6     |
| UGR transversal   | 14.6     |
| X=4H   Y=8H       | S=0.25H  |
| Reflection factor | 70/50/20 |

| OPTICAL                     |             |
|-----------------------------|-------------|
| C0/C180 optics              | 16°         |
| Light distribution simmetry | Symmetrical |