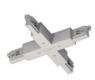

81048

Junction - Black X junction (9017/B)

Type linear.

Material:PC, colour:black.

Finish

Code

81064

Junction - White X junction (9017/W)

Type linear.

Material:PC, colour:white.

Finish White

Code

81063

Junction - Left white T junction - internal (9015/W)

Type linear.

Material:PC, colour:white.