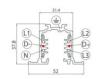

Projectors | 176-264 V AC /176-280 V DC 1 arrayLED 10 W DC - 12 W AC | CRI 98 C00999WHNSP

| Technical data                                 |                      |
|------------------------------------------------|----------------------|
|                                                | Track                |
| Installation position                          | Ceiling              |
| Installation environment                       | Indoor               |
| Light Source                                   | LED                  |
| Circuit structure                              | arrayLED             |
| Optics                                         | Spot                 |
| Light emission direction                       | frontal              |
| Nominal power                                  | 10 W DC              |
| Total Power                                    | 12 W                 |
| Source lumens                                  | 1822 lm              |
| Nominal input voltage                          | 220 - 240 V AC       |
| Input voltage range                            | 176 - 264 V AC       |
| Frequency                                      | 50 - 60 Hz           |
| CCT / Tone                                     | 4000 K               |
| Colour rendering index                         | 98 Ra                |
| C.C. / C.V.                                    | AC                   |
| Safety class                                   | 2                    |
| P                                              | IP20                 |
| Glow wire test                                 | 850°                 |
| Direct mounting on normally flammable surfaces | Yes                  |
| CE                                             | Yes                  |
| Driver included                                | Driver               |
| Dimmable article                               | DALI-2 - PUSH<br>DIM |
| Directional                                    | Swivelling           |
| total angle (vertical plane)                   | 90 °                 |
| total angle (horizontal plane)                 | 360 °                |
| Tilting                                        | No                   |
| Walk-over                                      | No                   |
| Drive-over                                     | No                   |
| Cable included                                 | No                   |
| Resin potting                                  | No                   |
| Type of light emission                         | Single emission      |
| Net weight                                     | 0.412 Kg             |
| Electrostatic discharge protection             | Yes                  |
|                                                | •                    |

### Projectors | 176-264 V AC /176-280 V DC | 1 arrayLED 10 W DC - 12 W AC | CRI 98 | Base **C00999WHNSP**

Single emission projectors for indoor application. The natural white LED light source with a spot light distribution is composed of 1 arrayled LEDs with CCT of 4000 K and a CRI 98; the source luminous flux is 1822 lm, with a 182.2 lm/W nominal luminous efficacy.

The device body is made of die-cast aluminium en ab - 46100 and features a white finish, processed by means of powder coating. The ingress protection degree is IP20; the total weight is of 0.412 kg.

The total absorbed power is 12 W.