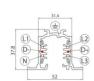

Projectors | 176-264 V AC /176-280 V DC 1 arrayLED 10 W DC - 12 W AC | CRI 98 C00999WHNSP

| Technical data                                 |                      |
|------------------------------------------------|----------------------|
|                                                | Track                |
| Installation position                          | Ceiling              |
| Installation environment                       | Indoor               |
| Light Source                                   | LED                  |
| Circuit structure                              | arrayLED             |
| Optics                                         | Spot                 |
| Light emission direction                       | frontal              |
| Nominal power                                  | 10 W DC              |
| Total Power                                    | 12 W                 |
| Source lumens                                  | 1822 lm              |
| Nominal input voltage                          | 220 - 240 V AC       |
| Input voltage range                            | 176 - 264 V AC       |
| Frequency                                      | 50 - 60 Hz           |
| CCT / Tone                                     | 4000 K               |
| Colour rendering index                         | 98 Ra                |
| C.C. / C.V.                                    | AC                   |
| Safety class                                   | 2                    |
| P                                              | IP20                 |
| Glow wire test                                 | 850°                 |
| Direct mounting on normally flammable surfaces | Yes                  |
| CE                                             | Yes                  |
| Driver included                                | Driver               |
| Dimmable article                               | DALI-2 - PUSH<br>DIM |
| Directional                                    | Swivelling           |
| total angle (vertical plane)                   | 90 °                 |
| total angle (horizontal plane)                 | 360 °                |
| Tilting                                        | No                   |
| Walk-over                                      | No                   |
| Drive-over                                     | No                   |
| Cable included                                 | No                   |
| Resin potting                                  | No                   |
| Type of light emission                         | Single emission      |
| Net weight                                     | 0.412 Kg             |
| Electrostatic discharge protection             | Yes                  |
|                                                | •                    |

### Projectors | 176-264 V AC /176-280 V DC | 1 arrayLED 10 W DC - 12 W AC | CRI 98 | Base **C00999WHNSP**

Single emission projectors for indoor application. The natural white LED light source with a spot light distribution is composed of 1 arrayled LEDs with CCT of 4000 K and a CRI 98; the source luminous flux is 1822 lm, with a 182.2 lm/W nominal luminous efficacy.

The device body is made of die-cast aluminium en ab - 46100 and features a white finish, processed by means of powder coating. The ingress protection degree is IP20; the total weight is of 0.412 kg.

The total absorbed power is 12 W.