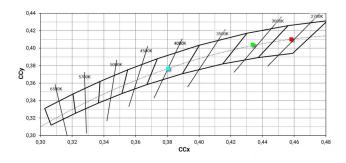

#### Energy efficiency class

This product contains a light source of energy efficiency class F.

| Illuminotechnical Features             |                |
|----------------------------------------|----------------|
| Light Output Ratio (LOR)               | 71 %           |
| Source lumens                          | 1822 lm        |
| Delivered lumens                       | 1298 lm        |
| Consumption                            | 12 W           |
| Luminaire efficacy                     | 108 lm/W       |
| Colour temperature                     | 4000 K         |
| Standard Deviation of Colour Matching  | 2 Step MacAdam |
| Colour rendering index                 | 98 Ra          |
| Black Body Locus                       | On             |
|                                        |                |
| Standard Operating Ambient Temperature | -20 / +50°C    |
| Ordinary temperature on the glass      | 40°C           |
|                                        |                |

#### COLOR VECTOR GRAPHIC

|   |       | Optics Light distribution: adjustable,Cover material: uv resistant polycarbonate                                                        | <b>Code</b><br>C-U100002 |
|---|-------|-----------------------------------------------------------------------------------------------------------------------------------------|--------------------------|
|   |       | Optics Light distribution: adjustable,Cover material: ,uv resistant polycarbonate,uv resistant polycarbonate,uv resistant polycarbonate | <b>Code</b><br>C-U100003 |
|   |       | Optics Light distribution: adjustable,Cover material: ,uv resistant polycarbonate,uv resistant polycarbonate,uv resistant polycarbonate | <b>Code</b><br>C-U100004 |
|   | 035.5 | Anti-glare - Accessory for focal kit with code 83347. Anti-glare Type: honeycomb louvre. Material:Pom-C, colour:Black.                  | <b>Code</b><br>99841     |
|   |       | Anti-glare Anti-glare Type: honeycomb louvre. Material:Pom-C, colour:Black.                                                             | <b>Code</b><br>C-U300043 |
| 0 |       | Diffuser<br>Diffuser Type: elliptical filter                                                                                            | <b>Code</b><br>C-U300044 |
|   |       | Anti-glare Anti-glare Type: cylindrical screen. Material:Pom-C, colour:Black.                                                           | <b>Code</b><br>C-U300045 |
|   |       | Anti-glare Anti-glare Type: 45° cylindrical screen. Material:Pom-C, colour:Black.                                                       | <b>Code</b><br>C-U300046 |