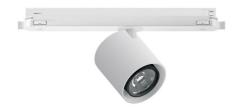

Projectors | 176-264 V AC /176-280 V DC 1 arrayLED 10 W DC - 12 W AC | CRI 98 C00999WHNSP

| Technical data                                 |                      |
|------------------------------------------------|----------------------|
|                                                | Track                |
| Installation position                          | Ceiling              |
| Installation environment                       | Indoor               |
| Light Source                                   | LED                  |
| Circuit structure                              | arrayLED             |
| Optics                                         | Spot                 |
| Light emission direction                       | frontal              |
| Nominal power                                  | 10 W DC              |
| Total Power                                    | 12 W                 |
| Source lumens                                  | 1822 lm              |
| Nominal input voltage                          | 220 - 240 V AC       |
| Input voltage range                            | 176 - 264 V AC       |
| Frequency                                      | 50 - 60 Hz           |
| CCT / Tone                                     | 4000 K               |
| Colour rendering index                         | 98 Ra                |
| C.C. / C.V.                                    | AC                   |
| Safety class                                   | 2                    |
| P                                              | IP20                 |
| Glow wire test                                 | 850°                 |
| Direct mounting on normally flammable surfaces | Yes                  |
| CE                                             | Yes                  |
| Driver included                                | Driver               |
| Dimmable article                               | DALI-2 - PUSH<br>DIM |
| Directional                                    | Swivelling           |
| total angle (vertical plane)                   | 90 °                 |
| total angle (horizontal plane)                 | 360 °                |
| Tilting                                        | No                   |
| Walk-over                                      | No                   |
| Drive-over                                     | No                   |
| Cable included                                 | No                   |
| Resin potting                                  | No                   |
| Type of light emission                         | Single emission      |
| Net weight                                     | 0.412 Kg             |
| Electrostatic discharge protection             | Yes                  |
|                                                | •                    |

### Projectors | 176-264 V AC /176-280 V DC | 1 arrayLED 10 W DC - 12 W AC | CRI 98 | Base **C00999WHNSP**

Single emission projectors for indoor application. The natural white LED light source with a spot light distribution is composed of 1 arrayled LEDs with CCT of 4000 K and a CRI 98; the source luminous flux is 1822 lm, with a 182.2 lm/W nominal luminous efficacy.

The device body is made of die-cast aluminium en ab - 46100 and features a white finish, processed by means of powder coating. The ingress protection degree is IP20; the total weight is of 0.412 kg.

The total absorbed power is 12 W.