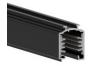

Length: 1000mm; Type of track: Standard.

Material: Aluminium, colour: White, processing: Coating.

Finish White Code

83336

Track

Length: 2000mm; Type of track: Standard.

Material:Aluminium, colour:White, processing:Coating.

Finish White Code

83337

Track

Length: 3000mm; Type of track: Standard.

Material: Aluminium, colour: White, processing: Coating.

Finish White Code

83338

Track

Length: 1000mm; Type of track: Standard.

 $Material: Aluminium,\ colour: Black,\ processing: Coating.$ 

Finish

Code

83339

Track

Length: 2000mm; Type of track: Standard.

Material:Aluminium, colour:Black, processing:Coating.