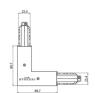

installation position: ceiling L=90mm, H=124mm, D=45mm. Material:ABS Plastic, colour:black.

Code

C-E700008

Optics

Light distribution: adjustable, Cover material: ,aluminium

Code

83347

Track