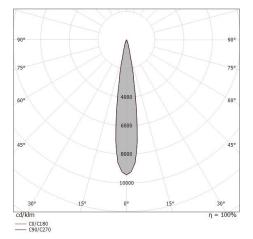

#### Energy efficiency class

This product contains a light source of energy efficiency class F.

| Illuminotechnical Features             |                |
|----------------------------------------|----------------|
| Light Output Ratio (LOR)               | 71 %           |
| Source lumens                          | 1822 lm        |
| Delivered lumens                       | 1298 lm        |
| Consumption                            | 12 W           |
| Luminaire efficacy                     | 108 lm/W       |
| Colour temperature                     | 4000 K         |
| Standard Deviation of Colour Matching  | 2 Step MacAdam |
| Colour rendering index                 | 98 Ra          |
| Black Body Locus                       | On             |
|                                        |                |
| Standard Operating Ambient Temperature | -20 / +50°C    |
| Ordinary temperature on the glass      | 40°C           |
|                                        |                |

#### LED Life / Failure Ratio

L70 B10 C0 252000h (at Tj 65 Ta 25)

| UGR               |          |
|-------------------|----------|
| UGR axial         | 14.6     |
| UGR transversal   | 14.6     |
| X=4H   Y=8H       | S=0.25H  |
| Reflection factor | 70/50/20 |

| OPTICAL                     |             |
|-----------------------------|-------------|
| C0/C180 optics              | 16°         |
| Light distribution simmetry | Symmetrical |