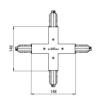

Type linear.

Material:PC, colour:black.

**Finish** 

Code

81064

Junction - White X junction (9017/W)

Type linear.

Material:PC, colour:white.