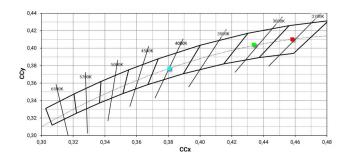

#### Energy efficiency class

This product contains a light source of energy efficiency class E.

| Illuminotechnical Features             |                |
|----------------------------------------|----------------|
| Light Output Ratio (LOR)               | 71 %           |
| Source lumens                          | 1824 lm        |
| Delivered lumens                       | 1304 lm        |
| Consumption                            | 12 W           |
| Luminaire efficacy                     | 108 lm/W       |
| Colour temperature                     | 3000 K         |
| Standard Deviation of Colour Matching  | 2 Step MacAdam |
| Colour rendering index                 | 98 Ra          |
| Black Body Locus                       | On             |
|                                        |                |
| Standard Operating Ambient Temperature | -20 / +50°C    |
| Ordinary temperature on the glass      | 40°C           |
|                                        |                |