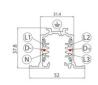

installation position: ceiling L=90mm, H=124mm, D=45mm. Material:ABS Plastic, colour:black. Code

C-E700008

Optics

Light distribution: adjustable, Cover material: ,aluminium

Code

83347

37.8

Track