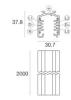

Length: 1000mm; Type of track: Standard.

Material: Aluminium, colour: White, processing: Coating.

Finish White Code

83336

Track

Length: 2000mm; Type of track: Standard.

Material: Aluminium, colour: White, processing: Coating.

Finish White Code

83337

Track

Length: 3000mm; Type of track: Standard.

Material: Aluminium, colour: White, processing: Coating.

Finish White **Code** 83338

Track

Length: 1000mm; Type of track: Standard.

Material: Aluminium, colour: Black, processing: Coating.

Finish

**Code** 83339

Track

Length: 2000mm; Type of track: Standard.

Material:Aluminium, colour:Black, processing:Coating.

Finish

Code