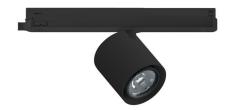

#### Projectors | 176-264 V AC /176-280 V DC | 1 arrayLED 10 W DC - 12 W AC | CRI 98 | Base **C00999BBWWF**

Single emission projectors for indoor application. The warm white LED light source with a wide flood light distribution is composed of 1 arrayled LEDs with CCT of 3000 K and a CRI 98; the source luminous flux is 1824 lm, with a 182.4 lm/W nominal luminous efficacy.

The device body is made of die-cast aluminium en ab - 46100 and features a black finish, processed by means of powder coating. The ingress protection degree is IP20; the total weight is of 0.412 kg.

The total absorbed power is 12 W.

The device features protection class II and can be ceiling-mounted.

Compliant with the EN 60598-1 standard and its specific provisions.