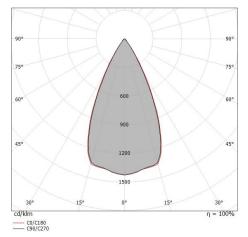

| OPTICAL                     |             |
|-----------------------------|-------------|
| C0/C180 optics              | 50°         |
| Light distribution simmetry | Symmetrical |