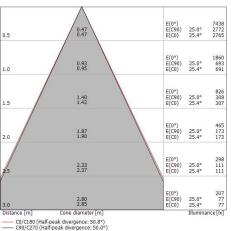

| OPTICAL                     |             |
|-----------------------------|-------------|
| C0/C180 optics              | 50°         |
| Light distribution simmetry | Symmetrical |