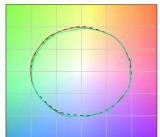

#### Energy efficiency class

This product contains a light source of energy efficiency class E.

| Illuminotechnical Features             |                |
|----------------------------------------|----------------|
| Light Output Ratio (LOR)               | 71 %           |
| Source lumens                          | 1824 lm        |
| Delivered lumens                       | 1304 lm        |
| Consumption                            | 12 W           |
| Luminaire efficacy                     | 108 lm/W       |
| Colour temperature                     | 3000 K         |
| Standard Deviation of Colour Matching  | 2 Step MacAdam |
| Colour rendering index                 | 98 Ra          |
| Black Body Locus                       | On             |
|                                        |                |
| Standard Operating Ambient Temperature | -20 / +50°C    |
| Ordinary temperature on the glass      | 40°C           |
|                                        |                |