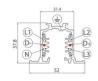

installation position: ceiling L=90mm, H=124mm, D=45mm. Material:ABS Plastic, colour:black. Code

C-E700008

Optics

Light distribution: adjustable, Cover material: ,aluminium

Code

83347

37.8

Track