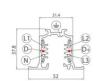

installation position: ceiling L=90mm, H=124mm, D=45mm. Material:ABS Plastic, colour:black. Code

C-E700008

Optics

Light distribution: adjustable, Cover material: ,aluminium

Code

83347

37.8

Track