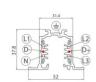

installation position: ceiling L=90mm, H=124mm, D=45mm. Material:ABS Plastic, colour:black. Code

C-E700008

Optics

Light distribution: adjustable, Cover material: ,aluminium

Code

83347

37.8

Track