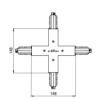

Type linear.

Material:PC, colour:black.

**Finish** 

Code

81064

Junction - White X junction (9017/W)

Type linear.

Material:PC, colour:white.