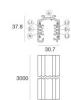

#### Optus\_T V2 | Projectors | Accessories C00999BBWWF

Track - Three-phase Recessed White DALI Track, 1 m (9000-1/W-R) Length: 1000mm; Type of track: Standard.

Material: Aluminium, colour: White, processing: Coating.

**Finish** Code White

80990

Track - Three-phase Recessed White DALI Track, 2 m (9000-2/W-R) Length: 2000mm; Type of track: Standard.

Material: Aluminium, colour: White, processing: Coating.

Finish Code White

80991

Track

Length: 3000mm; Type of track: Standard. Material: Aluminium, colour: Black, processing: Coating. **Finish** 

Code 83341

Track - Three-phase Recessed Grey DALI Track, 1 m (9000-1/B-R)

Length: 1000mm; Type of track: Standard.