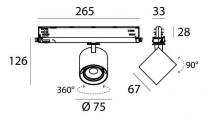

#### C00999BBWWF

| Type                                           | Track                |
|------------------------------------------------|----------------------|
| Installation position                          | Ceiling              |
| Installation environment                       | Indoor               |
| Light Source                                   | LED                  |
| Circuit structure                              | arrayLED             |
| Optics                                         | Wide Flood           |
| Light emission direction                       | frontal              |
| Nominal power                                  | 10 W DC              |
| Total Power                                    | 12 W                 |
| Source lumens                                  | 1824 lm              |
| Nominal input voltage                          | 220 - 240 V AC       |
| Input voltage range                            | 176 - 264 V AC       |
| Frequency                                      | 50 - 60 Hz           |
| CCT / Tone                                     | 3000 K               |
| Colour rendering index                         | 98 Ra                |
| C.C. / C.V.                                    | AC                   |
| Safety class                                   | 2                    |
| IP                                             | IP20                 |
| Glow wire test                                 | 850°                 |
| Direct mounting on normally flammable surfaces | Yes                  |
| CE                                             | Yes                  |
| Driver included                                | Driver               |
| Dimmable article                               | DALI-2 - PUSH<br>DIM |
| Directional                                    | Swivelling           |
| total angle (vertical plane)                   | 90 °                 |
| total angle (horizontal plane)                 | 360 °                |
| Tilting                                        | No                   |
| Walk-over                                      | No                   |
| Drive-over                                     | No                   |

The device body is made of die-cast aluminium en ab - 46100 and features a black finish, processed by means of powder coating. The ingress protection degree is IP20; the total weight is of 0.412 kg.

The total absorbed power is 12 W.

The device features protection class II and can be ceiling-mounted.

Compliant with the EN 60598-1 standard and its specific provisions.