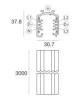

Finish White Code

83337

Track

Length: 3000mm; Type of track: Standard.

Material: Aluminium, colour: White, processing: Coating.

Finish White **Code** 83338

Track

Length: 1000mm; Type of track: Standard.