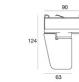

installation position: ceiling L=90mm, H=124mm, D=45mm. Material:ABS Plastic, colour:black. Code

C-E700008

Optics

Light distribution: adjustable, Cover material: ,aluminium

Code

83347

37.8

Track