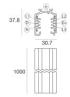

Length: 1000mm; Type of track: Standard.

Material: Aluminium, colour: White, processing: Coating.

**Finish** White

Code 83336

Length: 2000mm; Type of track: Standard.

Material: Aluminium, colour: White, processing: Coating.