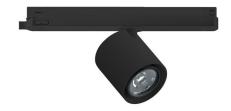

#### Projectors | 176-264 V AC /176-280 V DC | 1 arrayLED 10 W DC - 12 W AC | CRI 98 | Base **C00999BBNWF**

Single emission projectors for indoor application. The natural white LED light source with a wide flood light distribution is composed of 1 arrayled LEDs with CCT of 4000 K and a CRI 98; the source luminous flux is 1822 Im, with a 182.2 Im/W nominal luminous efficacy.

The device body is made of die-cast aluminium en ab - 46100 and features a black finish, processed by means of powder coating. The ingress protection degree is IP20; the total weight is of 0.412 kg.

The total absorbed power is 12 W.

The device features protection class II and can be ceiling-mounted.

Compliant with the EN 60598-1 standard and its specific provisions.