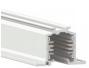

Length: 1000mm; Type of track: Standard.

Material: Aluminium, colour: White, processing: Coating.

**Finish** White

Code 83336

Length: 2000mm; Type of track: Standard.

Material: Aluminium, colour: White, processing: Coating.

Finish White

Code 83337

Track

Length: 3000mm; Type of track: Standard.

Material: Aluminium, colour: White, processing: Coating.

**Finish** White

Code 83338

Track