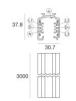

Finish White

Code 83337

Track

Length: 3000mm; Type of track: Standard.

Material: Aluminium, colour: White, processing: Coating.

**Finish** White

Code 83338

Track