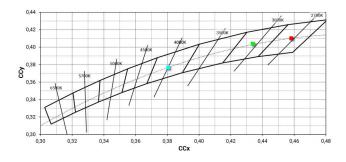

#### Energy efficiency class

This product contains a light source of energy efficiency class F.

| Illuminotechnical Features             |                |
|----------------------------------------|----------------|
| Light Output Ratio (LOR)               | 71 %           |
| Source lumens                          | 1822 lm        |
| Delivered lumens                       | 1309 lm        |
| Consumption                            | 12 W           |
| Luminaire efficacy                     | 109 lm/W       |
| Colour temperature                     | 4000 K         |
| Standard Deviation of Colour Matching  | 2 Step MacAdam |
| Colour rendering index                 | 98 Ra          |
| Black Body Locus                       | On             |
|                                        |                |
| Standard Operating Ambient Temperature | -20 / +50°C    |
| Ordinary temperature on the glass      | 40°C           |
|                                        |                |