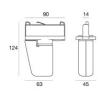

installation position: ceiling L=90mm, H=124mm, D=45mm. Material: ABS Plastic, colour: black.

Code

C-E700008

Optics

Light distribution: adjustable, Cover material: ,aluminium

Code

83347

Track