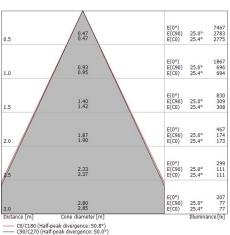

#### Energy efficiency class

This product contains a light source of energy efficiency class F.

| Illuminotechnical Features             |                |
|----------------------------------------|----------------|
| Light Output Ratio (LOR)               | 71 %           |
| Source lumens                          | 1822 lm        |
| Delivered lumens                       | 1309 lm        |
| Consumption                            | 12 W           |
| Luminaire efficacy                     | 109 lm/W       |
| Colour temperature                     | 4000 K         |
| Standard Deviation of Colour Matching  | 2 Step MacAdam |
| Colour rendering index                 | 98 Ra          |
| Black Body Locus                       | On             |
|                                        |                |
| Standard Operating Ambient Temperature | -20 / +50°C    |
| Ordinary temperature on the glass      | 40°C           |
|                                        |                |

#### LED Life / Failure Ratio

L70 B10 C0 252000h (at Tj 65 Ta 25)

| UGR               |          |
|-------------------|----------|
| UGR axial         | 19       |
| UGR transversal   | 19.2     |
| X=4H   Y=8H       | S=0.25H  |
| Reflection factor | 70/50/20 |

| OPTICAL                     |             |
|-----------------------------|-------------|
| C0/C180 optics              | 50°         |
| Light distribution simmetry | Symmetrical |