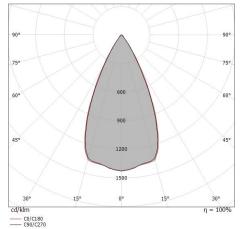

#### Energy efficiency class

This product contains a light source of energy efficiency class F.

| Illuminotechnical Features             |                |
|----------------------------------------|----------------|
| Light Output Ratio (LOR)               | 71 %           |
| Source lumens                          | 1822 lm        |
| Delivered lumens                       | 1309 lm        |
| Consumption                            | 12 W           |
| Luminaire efficacy                     | 109 lm/W       |
| Colour temperature                     | 4000 K         |
| Standard Deviation of Colour Matching  | 2 Step MacAdam |
| Colour rendering index                 | 98 Ra          |
| Black Body Locus                       | On             |
|                                        |                |
| Standard Operating Ambient Temperature | -20 / +50°C    |
| Ordinary temperature on the glass      | 40°C           |
|                                        |                |

#### LED Life / Failure Ratio

L70 B10 C0 252000h (at Tj 65 Ta 25)

| UGR               |          |
|-------------------|----------|
| UGR axial         | 19       |
| UGR transversal   | 19.2     |
| X=4H   Y=8H       | S=0.25H  |
| Reflection factor | 70/50/20 |

| OPTICAL                     |             |
|-----------------------------|-------------|
| C0/C180 optics              | 50°         |
| Light distribution simmetry | Symmetrical |