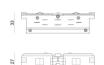

installation position: ceiling L=90mm, H=124mm, D=45mm. Material: ABS Plastic, colour: black.

Code

C-E700008

Optics

Light distribution: adjustable, Cover material: ,aluminium

Code

83347

Track