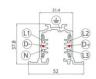

Projectors | 176-264 V AC /176-280 V DC 1 arrayLED 10 W DC - 12 W AC | CRI 98 C00999BBNWF

| Technical data                                 |                      |
|------------------------------------------------|----------------------|
| Туре                                           | Track                |
| Installation position                          | Ceiling              |
| Installation environment                       | Indoor               |
| Light Source                                   | LED                  |
| Circuit structure                              | arrayLED             |
| Optics                                         | Wide Flood           |
| Light emission direction                       | frontal              |
| Nominal power                                  | 10 W DC              |
| Total Power                                    | 12 W                 |
| Source lumens                                  | 1822 lm              |
| Nominal input voltage                          | 220 - 240 V AC       |
| Input voltage range                            | 176 - 264 V AC       |
| Frequency                                      | 50 - 60 Hz           |
| CCT / Tone                                     | 4000 K               |
| Colour rendering index                         | 98 Ra                |
| C.C. / C.V.                                    | AC                   |
| Safety class                                   | 2                    |
| IP                                             | IP20                 |
| Glow wire test                                 | 850°                 |
| Direct mounting on normally flammable surfaces | Yes                  |
| CE                                             | Yes                  |
| Driver included                                | Driver               |
| Dimmable article                               | DALI-2 - PUSH<br>DIM |
| Directional                                    | Swivelling           |
| total angle (vertical plane)                   | 90 °                 |
| total angle (horizontal plane)                 | 360 °                |
| Tilting                                        | No                   |
| Walk-over                                      | No                   |
| Drive-over                                     | No                   |
| Cable included                                 | No                   |
| Resin potting                                  | No                   |
| Type of light emission                         | Single emission      |

#### Projectors | 176-264 V AC /176-280 V DC | 1 arrayLED 10 W DC - 12 W AC | CRI 98 | Base **C00999BBNWF**

Single emission projectors for indoor application. The natural white LED light source with a wide flood light distribution is composed of 1 arrayled LEDs with CCT of 4000 K and a CRI 98; the source luminous flux is 1822 Im, with a 182.2 Im/W nominal luminous efficacy.

#### Energy efficiency class

This product contains a light source of energy efficiency class F.

| Illuminotechnical Features             |                |
|----------------------------------------|----------------|
| Light Output Ratio (LOR)               | 71 %           |
| Source lumens                          | 1822 lm        |
| Delivered lumens                       | 1309 lm        |
| Consumption                            | 12 W           |
| Luminaire efficacy                     | 109 lm/W       |
| Colour temperature                     | 4000 K         |
| Standard Deviation of Colour Matching  | 2 Step MacAdam |
| Colour rendering index                 | 98 Ra          |
| Black Body Locus                       | On             |
|                                        |                |
| Standard Operating Ambient Temperature | -20 / +50°C    |
| Ordinary temperature on the glass      | 40°C           |
|                                        |                |

#### LED Life / Failure Ratio

L70 B10 C0 252000h (at Tj 65 Ta 25)

| UGR               |          |
|-------------------|----------|
| UGR axial         | 19       |
| UGR transversal   | 19.2     |
| X=4H   Y=8H       | S=0.25H  |
| Reflection factor | 70/50/20 |

| OPTICAL                     |             |
|-----------------------------|-------------|
| C0/C180 optics              | 50°         |
| Light distribution simmetry | Symmetrical |