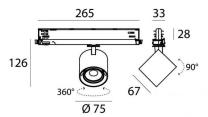

Projectors | 176-264 V AC /176-280 V DC 1 arrayLED 10 W DC - 12 W AC | CRI 98 C00999BBNWF

| Technical data                                 |                      |
|------------------------------------------------|----------------------|
| Туре                                           | Track                |
| Installation position                          | Ceiling              |
| Installation environment                       | Indoor               |
| Light Source                                   | LED                  |
| Circuit structure                              | arrayLED             |
| Optics                                         | Wide Flood           |
| Light emission direction                       | frontal              |
| Nominal power                                  | 10 W DC              |
| Total Power                                    | 12 W                 |
| Source lumens                                  | 1822 lm              |
| Nominal input voltage                          | 220 - 240 V AC       |
| Input voltage range                            | 176 - 264 V AC       |
| Frequency                                      | 50 - 60 Hz           |
| CCT / Tone                                     | 4000 K               |
| Colour rendering index                         | 98 Ra                |
| C.C. / C.V.                                    | AC                   |
| Safety class                                   | 2                    |
| IP                                             | IP20                 |
| Glow wire test                                 | 850°                 |
| Direct mounting on normally flammable surfaces | Yes                  |
| CE                                             | Yes                  |
| Driver included                                | Driver               |
| Dimmable article                               | DALI-2 - PUSH<br>DIM |
| Directional                                    | Swivelling           |
| total angle (vertical plane)                   | 90 °                 |
| total angle (horizontal plane)                 | 360 °                |
| Tilting                                        | No                   |
| Walk-over                                      | No                   |
| Drive-over                                     | No                   |
| Cable included                                 | No                   |
| Resin potting                                  | No                   |
| Type of light emission                         | Single emission      |

#### Projectors | 176-264 V AC /176-280 V DC | 1 arrayLED 10 W DC - 12 W AC | CRI 98 | Base **C00999BBNWF**

Single emission projectors for indoor application. The natural white LED light source with a wide flood light distribution is composed of 1 arrayled LEDs with CCT of 4000 K and a CRI 98; the source luminous flux is 1822 Im, with a 182.2 Im/W nominal luminous efficacy.

| OPTICAL                     |             |
|-----------------------------|-------------|
| C0/C180 optics              | 50°         |
| Light distribution simmetry | Symmetrical |