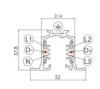

Length: 1000mm; Type of track: Standard.

Material: Aluminium, colour: White, processing: Coating.

**Finish** White

Code 83336

Length: 2000mm; Type of track: Standard.

Material: Aluminium, colour: White, processing: Coating.

Finish White

Code 83337

Track

Length: 3000mm; Type of track: Standard.

Material: Aluminium, colour: White, processing: Coating.

**Finish** White

Code 83338

Track