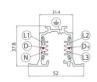

#### Optus\_T V2 | Projectors | Accessories C00999BBNWF

Track - Three-phase Recessed White DALI Track, 1 m (9000-1/W-R) Length: 1000mm; Type of track: Standard.

Material: Aluminium, colour: White, processing: Coating.

**Finish** Code White 80990

Track - Three-phase Recessed White DALI Track, 2 m (9000-2/W-R) Length: 2000mm; Type of track: Standard.

Material: Aluminium, colour: White, processing: Coating.

**Finish** Code White 80991