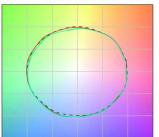

#### Energy efficiency class

This product contains a light source of energy efficiency class F.

| Illuminotechnical Features             |                |
|----------------------------------------|----------------|
| Light Output Ratio (LOR)               | 71 %           |
| Source lumens                          | 1822 lm        |
| Delivered lumens                       | 1309 lm        |
| Consumption                            | 12 W           |
| Luminaire efficacy                     | 109 lm/W       |
| Colour temperature                     | 4000 K         |
| Standard Deviation of Colour Matching  | 2 Step MacAdam |
| Colour rendering index                 | 98 Ra          |
| Black Body Locus                       | On             |
|                                        |                |
| Standard Operating Ambient Temperature | -20 / +50°C    |
| Ordinary temperature on the glass      | 40°C           |
|                                        |                |