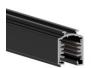

Track

Length: 3000mm; Type of track: Standard. Material: Aluminium, colour: Black, processing: Coating. Finish

Code 83341

Track - Three-phase Recessed Grey DALI Track, 1 m (9000-1/B-R)

Length: 1000mm; Type of track: Standard.

Material: Aluminium, colour: Black, processing: Coating.

**Finish** 

Code

80993

Track - Trhee-phase Recessed White DALI Track, 3 m (9000-3/W-R)

Length: 3000mm; Type of track: Standard.

Material: Aluminium, colour: White, processing: Coating.