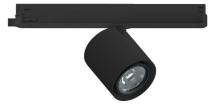

Projectors | 176-264 V AC /176-280 V DC 1 arrayLED 10 W DC - 12 W AC | CRI 98 C00999BBNML

| Technical data                                 |                        |
|------------------------------------------------|------------------------|
| Type                                           | Track                  |
| Installation position                          | Ceiling                |
| Installation environment                       | Indoor                 |
|                                                | LED                    |
| Light Source Circuit structure                 |                        |
|                                                | arrayLED  Medium Flood |
| Optics                                         |                        |
| Light emission direction                       | frontal<br>10 W DC     |
| Nominal power                                  |                        |
| Total Power                                    | 12 W                   |
| Source lumens                                  | 1822 lm                |
| Nominal input voltage                          | 220 - 240 V AC         |
| Input voltage range                            | 176 - 264 V AC         |
| Frequency                                      | 50 - 60 Hz             |
| CCT / Tone                                     | 4000 K                 |
| Colour rendering index                         | 98 Ra                  |
| C.C. / C.V.                                    | AC                     |
| Safety class                                   | 2                      |
| <u>IP</u>                                      | IP20                   |
| Glow wire test                                 | 850°                   |
| Direct mounting on normally flammable surfaces | Yes                    |
| <u>CE</u>                                      | Yes                    |
| Driver included                                | Driver                 |
| Dimmable article                               | DALI-2 - PUSH<br>DIM   |
| Directional                                    | Swivelling             |
| total angle (vertical plane)                   | 90 °                   |
| total angle (horizontal plane)                 | 360 °                  |
| Tilting                                        | No                     |
| Walk-over                                      | No                     |
| Drive-over                                     | No                     |
| Cable included                                 | No                     |
| Resin potting                                  | No                     |
| Type of light emission                         | Single emission        |
| Net weight                                     | 0.412 Kg               |
| Electrostatic discharge protection             | Yes                    |
| Surge protection                               | 2 KV                   |
|                                                |                        |

### Projectors | 176-264 V AC /176-280 V DC | 1 arrayLED 10 W DC - 12 W AC | CRI 98 | Base **C00999BBNML**

Single emission projectors for indoor application. The natural white LED light source with a medium flood light distribution is composed of 1 arrayled LEDs with CCT of 4000 K and a CRI 98; the source luminous flux is 1822 lm, with a 182.2 lm/W nominal luminous efficacy.

The device body is made of die-cast aluminium en ab - 46100 and features a black finish, processed by means of powder coating. The ingress protection degree is IP20; the total weight is of 0.412 kg.

The total absorbed power is 12 W.

The device features protection class II and can be ceiling-mounted.

Compliant with the EN 60598-1 standard and its specific provisions.