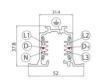

#### Optus\_T V2 | Projectors | Accessories C00999BBNML

Track - Three-phase Recessed White DALI Track, 1 m (9000-1/W-R) Length: 1000mm; Type of track: Standard.

Material: Aluminium, colour: White, processing: Coating.

**Finish** Code White 80990

Track - Three-phase Recessed White DALI Track, 2 m (9000-2/W-R)

Length: 2000mm; Type of track: Standard.

Material: Aluminium, colour: White, processing: Coating.

**Finish** Code White

80991

Track

Length: 3000mm; Type of track: Standard. Material: Aluminium, colour: Black, processing: Coating. Finish Code

83341

Track - Three-phase Recessed Grey DALI Track, 1 m (9000-1/B-R)

Length: 1000mm; Type of track: Standard.