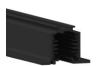

80991

Track

Length: 3000mm; Type of track: Standard. Material: Aluminium, colour: Black, processing: Coating. Finish Code

83341

Track - Three-phase Recessed Grey DALI Track, 1 m (9000-1/B-R)

Length: 1000mm; Type of track: Standard.