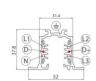

Material: Aluminium, colour: Black, processing: Coating.

**Finish** 

Code

80993

Track - Trhee-phase Recessed White DALI Track, 3 m (9000-3/W-R)

Length: 3000mm; Type of track: Standard.

Material: Aluminium, colour: White, processing: Coating.

Finish White

Code

80992

Track - Three-phase Recessed Black DALI Track, 2 m (9000-1/B-R)

Length: 2000mm; Type of track: Standard.

Material: Aluminium, colour: Black, processing: Coating.

**Finish** 

Code

80994

Track - Three-phase Recessed Black DALI Track, 3 m (9000-3/B-R)

Length: 3000mm; Type of track: Standard.

Material: Aluminium, colour: Black, processing: Coating.

**Finish** 

Code

80995

Power supply - White Right power supply header (9001/W) Material:PC, colour:white.