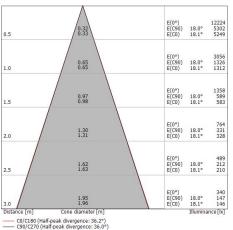

#### LED Life / Failure Ratio

L70 B10 C0 252000h (at Tj 65 Ta 25)

| UGR               |          |
|-------------------|----------|
| UGR axial         | 18.7     |
| UGR transversal   | 18.8     |
| X=4H   Y=8H       | S=0.25H  |
| Reflection factor | 70/50/20 |