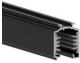

# Optus\_T V2 | Projectors | Accessories C00999BBNML

Material: Aluminium, colour: Black, processing: Coating.

Length: 2000mm; Type of track: Standard.

83340

80991

Track

Length: 3000mm; Type of track: Standard. Material: Aluminium, colour: Black, processing: Coating. Finish Code

83341

Track - Three-phase Recessed Grey DALI Track, 1 m (9000-1/B-R)

Length: 1000mm; Type of track: Standard.