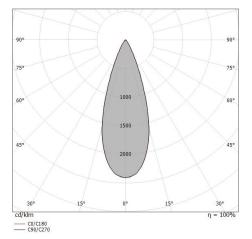

| OPTICAL                     |             |
|-----------------------------|-------------|
| C0/C180 optics              | 36°         |
| Light distribution simmetry | Symmetrical |