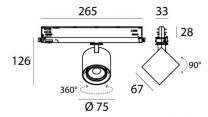

Projectors | 176-264 V AC /176-280 V DC 1 arrayLED 10 W DC - 12 W AC | CRI 98 C00999BBNML

| Technical data                                 |                        |
|------------------------------------------------|------------------------|
| Type                                           | Track                  |
| Installation position                          | Ceiling                |
| Installation environment                       | Indoor                 |
|                                                | LED                    |
| Light Source Circuit structure                 |                        |
|                                                | arrayLED  Medium Flood |
| Optics                                         |                        |
| Light emission direction                       | frontal<br>10 W DC     |
| Nominal power                                  |                        |
| Total Power                                    | 12 W                   |
| Source lumens                                  | 1822 lm                |
| Nominal input voltage                          | 220 - 240 V AC         |
| Input voltage range                            | 176 - 264 V AC         |
| Frequency                                      | 50 - 60 Hz             |
| CCT / Tone                                     | 4000 K                 |
| Colour rendering index                         | 98 Ra                  |
| C.C. / C.V.                                    | AC                     |
| Safety class                                   | 2                      |
| <u>IP</u>                                      | IP20                   |
| Glow wire test                                 | 850°                   |
| Direct mounting on normally flammable surfaces | Yes                    |
| <u>CE</u>                                      | Yes                    |
| Driver included                                | Driver                 |
| Dimmable article                               | DALI-2 - PUSH<br>DIM   |
| Directional                                    | Swivelling             |
| total angle (vertical plane)                   | 90 °                   |
| total angle (horizontal plane)                 | 360 °                  |
| Tilting                                        | No                     |
| Walk-over                                      | No                     |
| Drive-over                                     | No                     |
| Cable included                                 | No                     |
| Resin potting                                  | No                     |
| Type of light emission                         | Single emission        |
| Net weight                                     | 0.412 Kg               |
| Electrostatic discharge protection             | Yes                    |
| Surge protection                               | 2 KV                   |
|                                                |                        |

### Projectors | 176-264 V AC /176-280 V DC | 1 arrayLED 10 W DC - 12 W AC | CRI 98 | Base **C00999BBNML**

Single emission projectors for indoor application. The natural white LED light source with a medium flood light distribution is composed of 1 arrayled LEDs with CCT of 4000 K and a CRI 98; the source luminous flux is 1822 lm, with a 182.2 lm/W nominal luminous efficacy.

The device features protection class II and can be ceiling-mounted.

Compliant with the EN 60598-1 standard and its specific provisions.