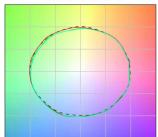

#### Energy efficiency class

This product contains a light source of energy efficiency class F.

| 69 %           |
|----------------|
| 1822 lm        |
| 1270 lm        |
| 12 W           |
| 105 lm/W       |
| 4000 K         |
| 2 Step MacAdam |
| 98 Ra          |
| On             |
|                |
| -20 / +50°C    |
| 40°C           |
|                |