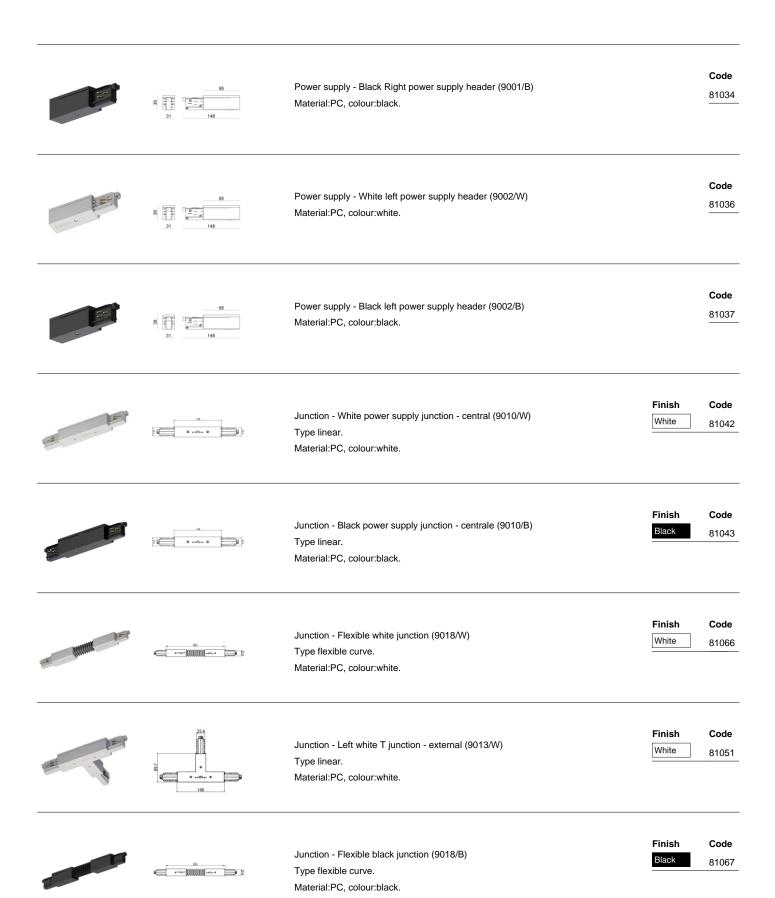

80994

Track - Three-phase Recessed Black DALI Track, 3 m (9000-3/B-R)

Length: 3000mm; Type of track: Standard.

Material: Aluminium, colour: Black, processing: Coating.

**Finish** 

Code

80995

Power supply - White Right power supply header (9001/W) Material:PC, colour:white.

Code

81033

# Optus\_T V2 | Projectors | Accessories C00999BBNML

Junction - Black left T junction - external (9013/B)

Type linear.

Material:PC, colour:black.

Finish

Code

81052

Junction - Right black T junction - external (9014/B)

Type linear.

Material:PC, colour:black.

Finish Black Code

81055

Junction - Right white T junction - external (9014/W)

Type linear.

Material:PC, colour:white.

Finish White Code

81054

Closing cap - Black end cap 9004/B Material:PC, colour:black.

Code

81000

Junction - White electrical junction - internal (9003/W)

Type linear.

Material:PC, colour:white.

Finish White Code

81039

Junction - Black electrical junction - internal (9003/B)

Type linear.

Material:PC, colour:black.

Finish

Code

81040

Junction - White L junction - internal (9011/W)

Type linear.

Material:PC, colour:white.

Finish White **Code** 

81045

7/14 31.12.2024

Junction - Black L junction - internal (9011/B)

Type linear.

Material:PC, colour:black.

Finish

Code

81046

# Optus\_T V2 | Projectors | Accessories C00999BBNML

Closing cap - White end cap 9004/W Material:PC, colour:white.

Code

80999

Junction - Black L junction - external (9012/B)

Finish Black **Code** 81049

Type linear.

Material:PC, colour:black.

Finish White

**Code** 81048

Junction - White L junction - external (9012/W)

Type linear.

Material:PC, colour:white.

Finish

Code

Junction - Black X junction (9017/B)

Type linear.

Material:PC, colour:black.

Black

81064

Junction - White X junction (9017/W)

Type linear.

Material:PC, colour:white.

Finish White Code

81063

Junction - Left white T junction - internal (9015/W)

Type linear.

Material:PC, colour:white.

Finish White **Code** 81057

Junction - Left black T junction - internal (9015/B)

Type linear.

Material:PC, colour:black.

Finish

Code

81058

Junction - Right White T junction - internal (9016/W)

Type linear.

Material:PC, colour:white.

Finish White Code