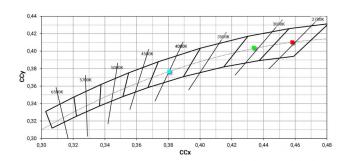

#### COLOR VECTOR GRAPHIC

|   |       | Optics Light distribution: adjustable,Cover material: uv resistant polycarbonate                                                         | <b>Code</b><br>C-U100002 |
|---|-------|------------------------------------------------------------------------------------------------------------------------------------------|--------------------------|
|   |       | Optics Light distribution: adjustable,Cover material: ,uv resistant polycarbonate,uv resistant polycarbonate,uv resistant polycarbonate  | <b>Code</b><br>C-U100003 |
|   |       | Optics  Light distribution: adjustable,Cover material: ,uv resistant polycarbonate,uv resistant polycarbonate,uv resistant polycarbonate | <b>Code</b><br>C-U100004 |
|   | 035.5 | Anti-glare - Accessory for focal kit with code 83347. Anti-glare Type: honeycomb louvre. Material:Pom-C, colour:Black.                   | <b>Code</b><br>99841     |
|   |       | Anti-glare Anti-glare Type: honeycomb louvre. Material:Pom-C, colour:Black.                                                              | <b>Code</b><br>C-U300043 |
| 0 |       | Diffuser Diffuser Type: elliptical filter                                                                                                | <b>Code</b><br>C-U300044 |
|   |       | Anti-glare Anti-glare Type: cylindrical screen. Material:Pom-C, colour:Black.                                                            | <b>Code</b><br>C-U300045 |
| 4 |       | Anti-glare Anti-glare Type: 45° cylindrical screen. Material:Pom-C, colour:Black.                                                        | <b>Code</b><br>C-U300046 |