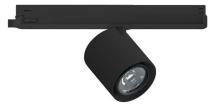

Projectors | 176-264 V AC /176-280 V DC 1 arrayLED 10 W DC - 12 W AC | CRI 98 C00999BBNML

| Technical data                                 |                        |
|------------------------------------------------|------------------------|
| Type                                           | Track                  |
| Installation position                          | Ceiling                |
| Installation environment                       | Indoor                 |
|                                                | LED                    |
| Light Source Circuit structure                 |                        |
|                                                | arrayLED  Medium Flood |
| Optics                                         |                        |
| Light emission direction                       | frontal<br>10 W DC     |
| Nominal power                                  |                        |
| Total Power                                    | 12 W                   |
| Source lumens                                  | 1822 lm                |
| Nominal input voltage                          | 220 - 240 V AC         |
| Input voltage range                            | 176 - 264 V AC         |
| Frequency                                      | 50 - 60 Hz             |
| CCT / Tone                                     | 4000 K                 |
| Colour rendering index                         | 98 Ra                  |
| C.C. / C.V.                                    | AC                     |
| Safety class                                   | 2                      |
| <u>IP</u>                                      | IP20                   |
| Glow wire test                                 | 850°                   |
| Direct mounting on normally flammable surfaces | Yes                    |
| <u>CE</u>                                      | Yes                    |
| Driver included                                | Driver                 |
| Dimmable article                               | DALI-2 - PUSH<br>DIM   |
| Directional                                    | Swivelling             |
| total angle (vertical plane)                   | 90 °                   |
| total angle (horizontal plane)                 | 360 °                  |
| Tilting                                        | No                     |
| Walk-over                                      | No                     |
| Drive-over                                     | No                     |
| Cable included                                 | No                     |
| Resin potting                                  | No                     |
| Type of light emission                         | Single emission        |
| Net weight                                     | 0.412 Kg               |
| Electrostatic discharge protection             | Yes                    |
| Surge protection                               | 2 KV                   |
|                                                |                        |

### Projectors | 176-264 V AC /176-280 V DC | 1 arrayLED 10 W DC - 12 W AC | CRI 98 | Base **C00999BBNML**

Single emission projectors for indoor application. The natural white LED light source with a medium flood light distribution is composed of 1 arrayled LEDs with CCT of 4000 K and a CRI 98; the source luminous flux is 1822 lm, with a 182.2 lm/W nominal luminous efficacy.

The device body is made of die-cast aluminium en ab - 46100 and features a black finish, processed by means of powder coating. The ingress protection degree is IP20; the total weight is of 0.412 kg.

The total absorbed power is 12 W.

The device features protection class II and can be ceiling-mounted.

Compliant with the EN 60598-1 standard and its specific provisions.