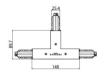

#### C00997BBMWF

| Technical data                                 |                 |
|------------------------------------------------|-----------------|
| Туре                                           | Track           |
| Installation position                          | Ceiling         |
| Installation environment                       | Indoor          |
| Light Source                                   | LED             |
| Circuit structure                              | arrayLED        |
| Optics                                         | Wide Flood      |
| Light emission direction                       | frontal         |
| Nominal power                                  | 10 W DC         |
| Total Power                                    | 12 W            |
| Source lumens                                  | 1817 lm         |
| Nominal input voltage                          | 220 - 240 V AC  |
| Input voltage range                            | 176 - 264 V AC  |
| Frequency                                      | 50 - 60 Hz      |
| CCT / Tone                                     | 2700 K          |
| Colour rendering index                         | 90 Ra           |
| C.C. / C.V.                                    | AC              |
| Safety class                                   | 2               |
| IP                                             | IP20            |
| Glow wire test                                 | 850°            |
| Direct mounting on normally flammable surfaces | Yes             |
| CE                                             | Yes             |
| Driver included                                | Driver          |
| Dimmable article                               | No              |
| Directional                                    | Swivelling      |
| total angle (vertical plane)                   | 90 °            |
| total angle (horizontal plane)                 | 360 °           |
| Tilting                                        | No              |
| Walk-over                                      | No              |
| Drive-over                                     | No              |
| Cable included                                 | No              |
| Resin potting                                  | No              |
| Type of light emission                         | Single emission |
| Net weight                                     | 0.412 Kg        |
| Electrostatic discharge protection             | Yes             |
| •                                              | 0.107           |

#### Projectors | 176-264 V AC /176-280 V DC | 1 array LED 10 W DC - 12 W AC | CRI 90 | Base ${\bf C00997BBMWF}$

Single emission projectors for indoor application. The super warm white LED light source with a wide flood light distribution is composed of 1 arrayled LEDs with CCT of 2700 K and a CRI 90; the source luminous flux is 1817 Im, with a 181.7 Im/W nominal luminous efficacy.