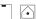

#### C00997BBMWF

| Technical data                                 |                 |
|------------------------------------------------|-----------------|
| Туре                                           | Track           |
| Installation position                          | Ceiling         |
| Installation environment                       | Indoor          |
| Light Source                                   | LED             |
| Circuit structure                              | arrayLED        |
| Optics                                         | Wide Flood      |
| Light emission direction                       | frontal         |
| Nominal power                                  | 10 W DC         |
| Total Power                                    | 12 W            |
| Source lumens                                  | 1817 lm         |
| Nominal input voltage                          | 220 - 240 V AC  |
| Input voltage range                            | 176 - 264 V AC  |
| Frequency                                      | 50 - 60 Hz      |
| CCT / Tone                                     | 2700 K          |
| Colour rendering index                         | 90 Ra           |
| C.C. / C.V.                                    | AC              |
| Safety class                                   | 2               |
| IP                                             | IP20            |
| Glow wire test                                 | 850°            |
| Direct mounting on normally flammable surfaces | Yes             |
| CE                                             | Yes             |
| Driver included                                | Driver          |
| Dimmable article                               | No              |
| Directional                                    | Swivelling      |
| total angle (vertical plane)                   | 90 °            |
| total angle (horizontal plane)                 | 360 °           |
| Tilting                                        | No              |
| Walk-over                                      | No              |
| Drive-over                                     | No              |
| Cable included                                 | No              |
| Resin potting                                  | No              |
| Type of light emission                         | Single emission |
| Net weight                                     | 0.412 Kg        |
| Electrostatic discharge protection             | Yes             |
| •                                              | 0.107           |

The device body is made of die-cast aluminium en ab - 46100 and features a black finish, processed by means of powder coating. The ingress protection degree is IP20; the total weight is of 0.412 kg.

The total absorbed power is 12 W.

The device features protection class II and can be ceiling-mounted.

Compliant with the EN 60598-1 standard and its specific provisions.