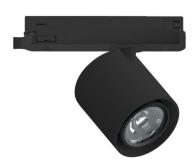

Projectors | 176-264 V AC /176-280 V DC 1 arrayLED 10 W DC - 12 W AC | CRI 90

#### C00997BBMWF

| Technical data                                 |                 |
|------------------------------------------------|-----------------|
| Туре                                           | Track           |
| Installation position                          | Ceiling         |
| Installation environment                       | Indoor          |
| Light Source                                   | LED             |
| Circuit structure                              | arrayLED        |
| Optics                                         | Wide Flood      |
| Light emission direction                       | frontal         |
| Nominal power                                  | 10 W DC         |
| Total Power                                    | 12 W            |
| Source lumens                                  | 1817 lm         |
| Nominal input voltage                          | 220 - 240 V AC  |
| Input voltage range                            | 176 - 264 V AC  |
| Frequency                                      | 50 - 60 Hz      |
| CCT / Tone                                     | 2700 K          |
| Colour rendering index                         | 90 Ra           |
| C.C. / C.V.                                    | AC              |
| Safety class                                   | 2               |
| IP                                             | IP20            |
| Glow wire test                                 | 850°            |
| Direct mounting on normally flammable surfaces | Yes             |
| CE                                             | Yes             |
| Driver included                                | Driver          |
| Dimmable article                               | No              |
| Directional                                    | Swivelling      |
| total angle (vertical plane)                   | 90 °            |
| total angle (horizontal plane)                 | 360 °           |
| Tilting                                        | No              |
| Walk-over                                      | No              |
| Drive-over                                     | No              |
| Cable included                                 | No              |
| Resin potting                                  | No              |
| Type of light emission                         | Single emission |
| Net weight                                     | 0.412 Kg        |
| Electrostatic discharge protection             | Yes             |
| •                                              | 0.107           |

#### Projectors | 176-264 V AC /176-280 V DC | 1 array LED 10 W DC - 12 W AC | CRI 90 | Base ${\bf C00997BBMWF}$

Single emission projectors for indoor application. The super warm white LED light source with a wide flood light distribution is composed of 1 arrayled LEDs with CCT of 2700 K and a CRI 90; the source luminous flux is 1817 Im, with a 181.7 Im/W nominal luminous efficacy.

The device body is made of die-cast aluminium en ab - 46100 and features a black finish, processed by means of powder coating. The ingress protection degree is IP20; the total weight is of 0.412 kg.

The total absorbed power is 12 W.

The device features protection class II and can be ceiling-mounted.

Compliant with the EN 60598-1 standard and its specific provisions.