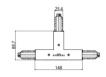

#### C00997BBMWF

| Technical data                                 |                 |
|------------------------------------------------|-----------------|
| Туре                                           | Track           |
| Installation position                          | Ceiling         |
| Installation environment                       | Indoor          |
| Light Source                                   | LED             |
| Circuit structure                              | arrayLED        |
| Optics                                         | Wide Flood      |
| Light emission direction                       | frontal         |
| Nominal power                                  | 10 W DC         |
| Total Power                                    | 12 W            |
| Source lumens                                  | 1817 lm         |
| Nominal input voltage                          | 220 - 240 V AC  |
| Input voltage range                            | 176 - 264 V AC  |
| Frequency                                      | 50 - 60 Hz      |
| CCT / Tone                                     | 2700 K          |
| Colour rendering index                         | 90 Ra           |
| C.C. / C.V.                                    | AC              |
| Safety class                                   | 2               |
| IP                                             | IP20            |
| Glow wire test                                 | 850°            |
| Direct mounting on normally flammable surfaces | Yes             |
| CE                                             | Yes             |
| Driver included                                | Driver          |
| Dimmable article                               | No              |
| Directional                                    | Swivelling      |
| total angle (vertical plane)                   | 90 °            |
| total angle (horizontal plane)                 | 360 °           |
| Tilting                                        | No              |
| Walk-over                                      | No              |
| Drive-over                                     | No              |
| Cable included                                 | No              |
| Resin potting                                  | No              |
| Type of light emission                         | Single emission |
| Net weight                                     | 0.412 Kg        |
| Electrostatic discharge protection             | Yes             |
| •                                              | 0.107           |

#### Projectors | 176-264 V AC /176-280 V DC | 1 array LED 10 W DC - 12 W AC | CRI 90 | Base ${\bf C00997BBMWF}$

Single emission projectors for indoor application. The super warm white LED light source with a wide flood light distribution is composed of 1 arrayled LEDs with CCT of 2700 K and a CRI 90; the source luminous flux is 1817 Im, with a 181.7 Im/W nominal luminous efficacy.

The device body is made of die-cast aluminium en ab - 46100 and features a black finish, processed by means of powder coating. The ingress protection degree is IP20; the total weight is of 0.412 kg.

The total absorbed power is 12 W.