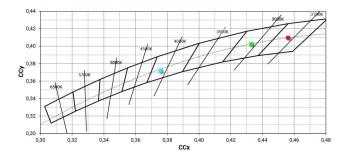

#### Energy efficiency class

This product contains a light source of energy efficiency class E.

| Illuminotechnical Features             |                |
|----------------------------------------|----------------|
| Light Output Ratio (LOR)               | 71 %           |
| Source lumens                          | 1817 lm        |
| Delivered lumens                       | 1299 lm        |
| Consumption                            | 12 W           |
| Luminaire efficacy                     | 108 lm/W       |
| Colour temperature                     | 2700 K         |
| Standard Deviation of Colour Matching  | 2 Step MacAdam |
| Colour rendering index                 | 90 Ra          |
| Colour Rendering Index                 | 60 R9          |
| Black Body Locus                       | On             |
|                                        |                |
| Standard Operating Ambient Temperature | -20 / +50°C    |
| Ordinary temperature on the glass      | 40°C           |
|                                        |                |