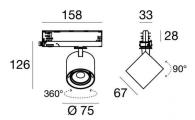

| OPTICAL                     |             |
|-----------------------------|-------------|
| C0/C180 optics              | 50°         |
| Light distribution simmetry | Symmetrical |