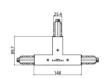

#### C00997BBMWF

| Technical data                                 |                 |
|------------------------------------------------|-----------------|
| Туре                                           | Track           |
| Installation position                          | Ceiling         |
| Installation environment                       | Indoor          |
| Light Source                                   | LED             |
| Circuit structure                              | arrayLED        |
| Optics                                         | Wide Flood      |
| Light emission direction                       | frontal         |
| Nominal power                                  | 10 W DC         |
| Total Power                                    | 12 W            |
| Source lumens                                  | 1817 lm         |
| Nominal input voltage                          | 220 - 240 V AC  |
| Input voltage range                            | 176 - 264 V AC  |
| Frequency                                      | 50 - 60 Hz      |
| CCT / Tone                                     | 2700 K          |
| Colour rendering index                         | 90 Ra           |
| C.C. / C.V.                                    | AC              |
| Safety class                                   | 2               |
| IP                                             | IP20            |
| Glow wire test                                 | 850°            |
| Direct mounting on normally flammable surfaces | Yes             |
| CE                                             | Yes             |
| Driver included                                | Driver          |
| Dimmable article                               | No              |
| Directional                                    | Swivelling      |
| total angle (vertical plane)                   | 90 °            |
| total angle (horizontal plane)                 | 360 °           |
| Tilting                                        | No              |
| Walk-over                                      | No              |
| Drive-over                                     | No              |
| Cable included                                 | No              |
| Resin potting                                  | No              |
| Type of light emission                         | Single emission |
| Net weight                                     | 0.412 Kg        |
| Electrostatic discharge protection             | Yes             |
| •                                              | 0.107           |

#### Projectors | 176-264 V AC /176-280 V DC | 1 array LED 10 W DC - 12 W AC | CRI 90 | Base ${\bf C00997BBMWF}$

Single emission projectors for indoor application. The super warm white LED light source with a wide flood light distribution is composed of 1 arrayled LEDs with CCT of 2700 K and a CRI 90; the source luminous flux is 1817 Im, with a 181.7 Im/W nominal luminous efficacy.

The device body is made of die-cast aluminium en ab - 46100 and features a black finish, processed by means of powder coating. The ingress protection degree is IP20; the total weight is of 0.412 kg.

The total absorbed power is 12 W.