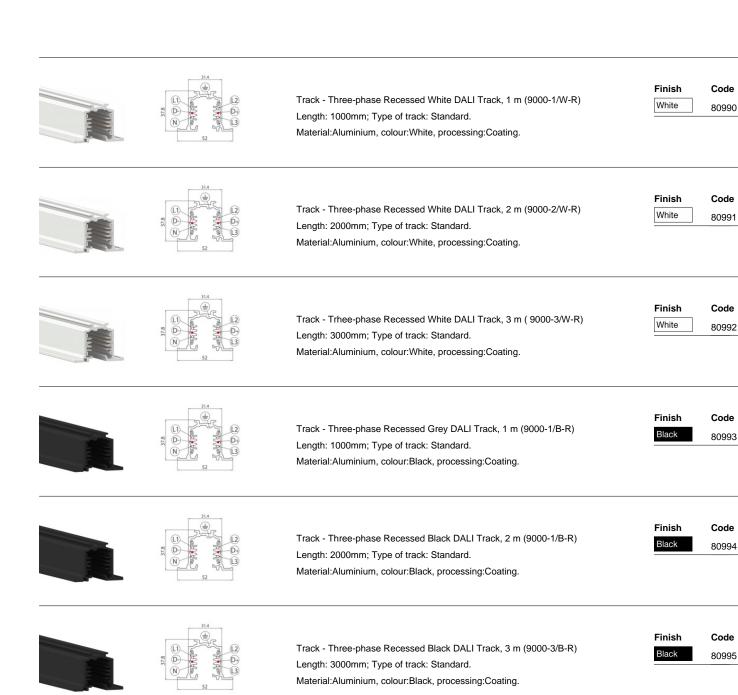

7.8                                         | Track Length: 3000mm; Type of track: Standard. Material:Aluminium, colour:White, processing:Coating. | Finish Code White 83338         |
| 37.8                                         | Track Length: 1000mm; Type of track: Standard. Material:Aluminium, colour:Black, processing:Coating. | Finish Code Black 83339         |
| 37.8                                         | Track Length: 2000mm; Type of track: Standard. Material:Aluminium, colour:Black, processing:Coating. | Finish Code Black 83340         |
| 37.8                                         | Track Length: 3000mm; Type of track: Standard. Material:Aluminium, colour:Black, processing:Coating. | Finish Code Black 83341         |



### Optus\_T V2 | Projectors | Accessories C00997BBMWF







Power supply - White Right power supply header (9001/W) Material:PC, colour:white.







Power supply - Black Right power supply header (9001/B) Material:PC, colour:black.

**Code** 81034



### Optus\_T V2 | Projectors | Accessories C00997BBMWF



Junction - Black left T junction - external (9013/B)

Type linear.

Material:PC, colour:black.

81052



#### Optus\_T V2 | Projectors | Accessories C00997BBMWF





Junction - Right white T junction - external (9014/W)

Type linear.

Material:PC, colour:white.

Finish White

Code 81054





Junction - Right black T junction - external (9014/B)

Type linear.

Material:PC, colour:black.

Finish Black

Code

81055



Closing cap - White end cap 9004/W Material:PC, colour:white.

Code

80999



Closing cap - Black end cap 9004/B Material:PC,