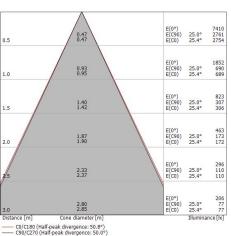

#### Energy efficiency class

This product contains a light source of energy efficiency class E.

| Illuminotechnical Features             |                |
|----------------------------------------|----------------|
| Light Output Ratio (LOR)               | 71 %           |
| Source lumens                          | 1817 lm        |
| Delivered lumens                       | 1299 lm        |
| Consumption                            | 12 W           |
| Luminaire efficacy                     | 108 lm/W       |
| Colour temperature                     | 2700 K         |
| Standard Deviation of Colour Matching  | 2 Step MacAdam |
| Colour rendering index                 | 90 Ra          |
| Colour Rendering Index                 | 60 R9          |
| Black Body Locus                       | On             |
|                                        |                |
| Standard Operating Ambient Temperature | -20 / +50°C    |
| Ordinary temperature on the glass      | 40°C           |
|                                        |                |

| OPTICAL                     |             |
|-----------------------------|-------------|
| C0/C180 optics              | 50°         |
| Light distribution simmetry | Symmetrical |