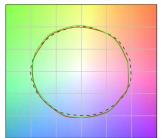

#### Energy efficiency class

This product contains a light source of energy efficiency class E.

| Illuminotechnical Features             |                |
|----------------------------------------|----------------|
| Light Output Ratio (LOR)               | 71 %           |
| Source lumens                          | 1817 lm        |
| Delivered lumens                       | 1299 lm        |
| Consumption                            | 12 W           |
| Luminaire efficacy                     | 108 lm/W       |
| Colour temperature                     | 2700 K         |
| Standard Deviation of Colour Matching  | 2 Step MacAdam |
| Colour rendering index                 | 90 Ra          |
| Colour Rendering Index                 | 60 R9          |
| Black Body Locus                       | On             |
|                                        |                |
| Standard Operating Ambient Temperature | -20 / +50°C    |
| Ordinary temperature on the glass      | 40°C           |
|                                        |                |