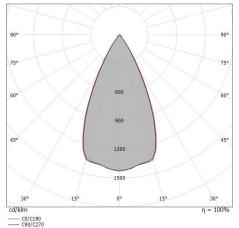

#### Energy efficiency class

This product contains a light source of energy efficiency class E.

| Illuminotechnical Features             |                |
|----------------------------------------|----------------|
| Light Output Ratio (LOR)               | 71 %           |
| Source lumens                          | 1817 lm        |
| Delivered lumens                       | 1299 lm        |
| Consumption                            | 12 W           |
| Luminaire efficacy                     | 108 lm/W       |
| Colour temperature                     | 2700 K         |
| Standard Deviation of Colour Matching  | 2 Step MacAdam |
| Colour rendering index                 | 90 Ra          |
| Colour Rendering Index                 | 60 R9          |
| Black Body Locus                       | On             |
|                                        |                |
| Standard Operating Ambient Temperature | -20 / +50°C    |
| Ordinary temperature on the glass      | 40°C           |
|                                        |                |

| OPTICAL                     |             |
|-----------------------------|-------------|
| C0/C180 optics              | 50°         |
| Light distribution simmetry | Symmetrical |