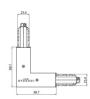

### Optus\_T V2 | Projectors | Accessories C00997BBMWF

Junction - White L junction - external (9012/W)

Type linear.

Material:PC, colour:white.

Finish White Code

81048

Junction - Black L junction - external (9012/B)