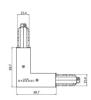

Junction - Black electrical junction - internal (9003/B)

Type linear.

Material:PC, colour:black.

Finish

Code

81040

Junction - White L junction - internal (9011/W)

Type linear.