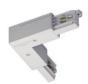

#### Projectors | 176-264 V AC /176-280 V DC | 1 array LED 10 W DC - 12 W AC | CRI 90 | Base ${\bf C00997BBMWF}$

Single emission projectors for indoor application. The super warm white LED light source with a wide flood light distribution is composed of 1 arrayled LEDs with CCT of 2700 K and a CRI 90; the source luminous flux is 1817 Im, with a 181.7 Im/W nominal luminous efficacy.

The device features protection class II and can be ceiling-mounted.

Compliant with the EN 60598-1 standard and its specific provisions.