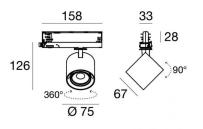

The device body is made of die-cast aluminium en ab - 46100 and features a black finish, processed by means of powder coating. The ingress protection degree is IP20; the total weight is of 0.412 kg.

The total absorbed power is 12 W.

The device features protection class II and can be ceiling-mounted.

Compliant with the EN 60598-1 standard and its specific provisions.

Energy efficiency class

This product contains a light source of energy efficiency class E.