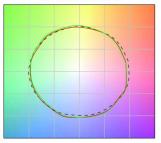

| Illuminotechnical Features             |                |
|----------------------------------------|----------------|
| Light Output Ratio (LOR)               | 69 %           |
| Source lumens                          | 1817 lm        |
| Delivered lumens                       | 1268 lm        |
| Consumption                            | 12 W           |
| Luminaire efficacy                     | 105 lm/W       |
| Colour temperature                     | 2700 K         |
| Standard Deviation of Colour Matching  | 2 Step MacAdam |
| Colour rendering index                 | 90 Ra          |
| Colour Rendering Index                 | 60 R9          |
| Black Body Locus                       | On             |
|                                        |                |
| Standard Operating Ambient Temperature | -20 / +50°C    |
| Ordinary temperature on the glass      | 40°C           |
|                                        |                |