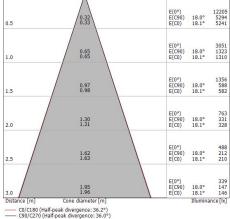

#### LED Life / Failure Ratio

L70 B10 C0 252000h (at Tj 65 Ta 25 )

| UGR               |          |
|-------------------|----------|
| UGR axial         | 18.7     |
| UGR transversal   | 18.8     |
| X=4H   Y=8H       | S=0.25H  |
| Reflection factor | 70/50/20 |

#### OPTICAL

| C0/C180 optics              | 36°         |
|-----------------------------|-------------|
| Light distribution simmetry | Symmetrical |

COLOR VECTOR GRAPHIC

Optus\_T V2 | Projectors | Accessories C00997BBMML