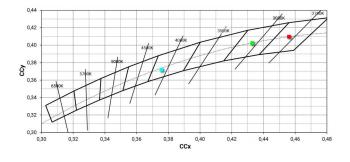

| Illuminotechnical Features             |                |
|----------------------------------------|----------------|
| Light Output Ratio (LOR)               | 69 %           |
| Source lumens                          | 1817 lm        |
| Delivered lumens                       | 1268 lm        |
| Consumption                            | 12 W           |
| Luminaire efficacy                     | 105 lm/W       |
| Colour temperature                     | 2700 K         |
| Standard Deviation of Colour Matching  | 2 Step MacAdam |
| Colour rendering index                 | 90 Ra          |
| Colour Rendering Index                 | 60 R9          |
| Black Body Locus                       | On             |
|                                        |                |
| Standard Operating Ambient Temperature | -20 / +50°C    |
| Ordinary temperature on the glass      | 40°C           |
|                                        |                |