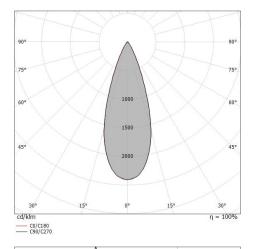

| Illuminotechnical Features             |                |
|----------------------------------------|----------------|
| Light Output Ratio (LOR)               | 69 %           |
| Source lumens                          | 1817 lm        |
| Delivered lumens                       | 1268 lm        |
| Consumption                            | 12 W           |
| Luminaire efficacy                     | 105 lm/W       |
| Colour temperature                     | 2700 K         |
| Standard Deviation of Colour Matching  | 2 Step MacAdam |
| Colour rendering index                 | 90 Ra          |
| Colour Rendering Index                 | 60 R9          |
| Black Body Locus                       | On             |
|                                        |                |
| Standard Operating Ambient Temperature | -20 / +50°C    |
| Ordinary temperature on the glass      | 40°C           |
|                                        |                |

#### LED Life / Failure Ratio

L70 B10 C0 252000h (at Tj 65 Ta 25 )

| UGR               |          |
|-------------------|----------|
| UGR axial         | 18.7     |
| UGR transversal   | 18.8     |
| X=4H   Y=8H       | S=0.25H  |
| Reflection factor | 70/50/20 |

#### OPTICAL

| C0/C180 optics              | 36°         |
|-----------------------------|-------------|
| Light distribution simmetry | Symmetrical |

COLOR VECTOR GRAPHIC

Optus\_T V2 | Projectors | Accessories C00997BBMML