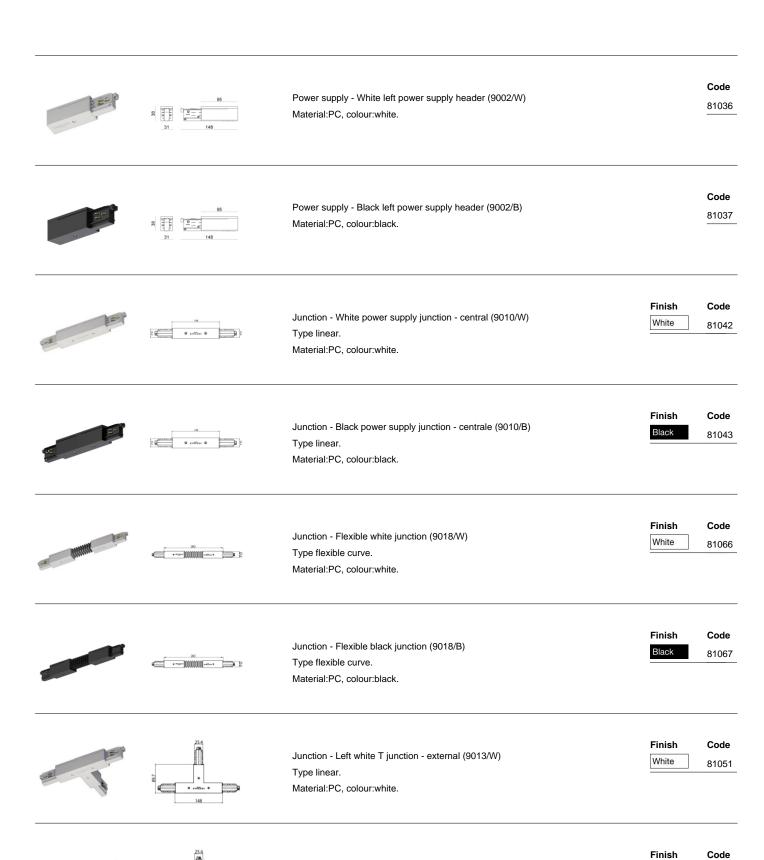

Finish

Code

80995

Power supply - White Right power supply header (9001/W) Material:PC, colour:white.

Code

81033

Power supply - Black Right power supply header (9001/B) Material:PC, colour:black.

Code

### Optus\_T V2 | Projectors | Accessories C00996WHNSP

Junction - Black left T junction - external (9013/B)

Type linear.

Material:PC, colour:black.

### Optus\_T V2 | Projectors | Accessories C00996WHNSP

Junction - Right white T junction - external (9014/W)

Type linear.

Material:PC, colour:white.

Finish

Code

White 81054

Junction - Right black T junction - external (9014/B)

Type linear.

Material:PC, colour:black.

Finish Black Code

81055

Closing cap - White end cap 9004/W

Material:PC, colour:white.

Code

80999

Closing cap - Black end cap 9004/B

Material:PC, colour:black.

Code

81000

Junction - White electrical junction - internal (9003/W)

Type linear.

Material:PC, colour:white.

Finish White **Code** 81039

Junction - Black electrical junction - internal (9003/B)

Type linear.

Material:PC, colour:black.

Finish

Code

81040

Junction - White L junction - internal (9011/W)

Type linear.

Material:PC, colour:white.

Finish White **Code** 81045

Junction - Black L junction - internal (9011/B)

Type linear.

Material:PC, colour:black.

Finish

Code

### Optus\_T V2 | Projectors | Accessories C00996WHNSP

Junction - White L junction - external (9012/W)

Type linear.

Material:PC, colour:white.

Finish

Code

White 81048

Junction - Black L junction - external (9012/B)

Type linear.

Material:PC, colour:black.

Finish

Code

81049

Junction - White X junction (9017/W)

Type linear.

Material:PC, colour:white.

Finish White Code

81063

Junction - Black X junction (9017/B)

Type linear.

Material:PC, colour:black.

Finish

Code

81064

Junction - Left white T junction - internal (9015/W)

Type linear.

Material:PC, colour:white.

Finish White Code

81057

Junction - Left black T junction - internal (9015/B)

Type linear.

Material:PC, colour:black.

Finish

Code

81058

Junction - Right White T junction - internal (9016/W)

Type linear.

Material:PC, colour:white.

Finish White **Code** 81060

Junction - Right black T junction - internal (9016/B)

Type linear.

Material:PC, colour:black.

Finish

Code

| STÜCCHI |                                                                                                                                                                                                                                                                                                                                                                                                                                                                                                                                                                                                                                                                                                                                                                                                                                                                                                                                                                                                                                                                                                                                                                                                                                                                                                                                                                                                                                                                                                                                                                                                                                                                                                                                                                                                                                                                                                                                                                                                                                                                                                                                                                                                                                                                                                                                                                                                                                                                                                                                                                                                                                                                                                                                                                                                                                      | Closing cap - Recessed white end cap 9004-R/W Material:PC, colour:white.                                      | <b>Code</b><br>81002 |
|---------|--------------------------------------------------------------------------------------------------------------------------------------------------------------------------------------------------------------------------------------------------------------------------------------------------------------------------------------------------------------------------------------------------------------------------------------------------------------------------------------------------------------------------------------------------------------------------------------------------------------------------------------------------------------------------------------------------------------------------------------------------------------------------------------------------------------------------------------------------------------------------------------------------------------------------------------------------------------------------------------------------------------------------------------------------------------------------------------------------------------------------------------------------------------------------------------------------------------------------------------------------------------------------------------------------------------------------------------------------------------------------------------------------------------------------------------------------------------------------------------------------------------------------------------------------------------------------------------------------------------------------------------------------------------------------------------------------------------------------------------------------------------------------------------------------------------------------------------------------------------------------------------------------------------------------------------------------------------------------------------------------------------------------------------------------------------------------------------------------------------------------------------------------------------------------------------------------------------------------------------------------------------------------------------------------------------------------------------------------------------------------------------------------------------------------------------------------------------------------------------------------------------------------------------------------------------------------------------------------------------------------------------------------------------------------------------------------------------------------------------------------------------------------------------------------------------------------------------|---------------------------------------------------------------------------------------------------------------|----------------------|
|         | 8 <u>a y ú c c</u> M 1                                                                                                                                                                                                                                                                                                                                                                                                                                                                                                                                                                                                                                                                                                                                                                                                                                                                                                                                                                                                                                                                                                                                                                                                                                                                                                                                                                                                                                                                                                                                                                                                                                                                                                                                                                                                                                                                                                                                                                                                                                                                                                                                                                                                                                                                                                                                                                                                                                                                                                                                                                                                                                                                                                                                                                                                               | Closing cap - Recessed black end cap 9004-R/B Material:PC, colour:black.                                      | <b>Code</b> 81003    |
|         |                                                                                                                                                                                                                                                                                                                                                                                                                                                                                                                                                                                                                                                                                                                                                                                                                                                                                                                                                                                                                                                                                                                                                                                                                                                                                                                                                                                                                                                                                                                                                                                                                                                                                                                                                                                                                                                                                                                                                                                                                                                                                                                                                                                                                                                                                                                                                                                                                                                                                                                                                                                                                                                                                                                                                                                                                                      | Ceiling rose - 1.5m white pendant luminaires kit + bracket (9000-KIT5-1,5-W)  Material:plastic, colour:white. | <b>Code</b><br>81012 |
|         | 90 32<br>10 10 10 10 10 10 10 10 10 10 10 10 10 1                                                                                                                                                                                                                                                                                                                                                                                                                                                                                                                                                                                                                                                                                                                                                                                                                                                                                                                                                                                                                                                                                                                                                                                                                                                                                                                                                                                                                                                                                                                                                                                                                                                                                                                                                                                                                                                                                                                                                                                                                                                                                                                                                                                                                                                                                                                                                                                                                                                                                                                                                                                                                                                                                                                                                                                    | Ceiling rose - 1.5m black pendant luminaires kit + bracket ((9000-KIT5-1,5-B) Material:plastic, colour:black. | <b>Code</b><br>81014 |
|         | Ø 32<br>Ø 32 | Ceiling rose - 5m white pendant luminaires kit + bracket (9000-KIT5-5-W) Material:plastic, colour:white.      | <b>Code</b><br>81013 |
|         |                                                                                                                                                                                                                                                                                                                                                                                                                                                                                                                                                                                                                                                                                                                                                                                                                                                                                                                                                                                                                                                                                                                                                                                                                                                                                                                                                                                                                                                                                                                                                                                                                                                                                                                                                                                                                                                                                                                                                                                                                                                                                                                                                                                                                                                                                                                                                                                                                                                                                                                                                                                                                                                                                                                                                                                                                                      | Ceiling rose - 5m black pendant luminaires kit + bracket (9000-KIT5-5-B)  Material:plastic, colour:black.     | <b>Code</b><br>81015 |
|         |                                                                                                                                                                                                                                                                                                                                                                                                                                                                                                                                                                                                                                                                                                                                                                                                                                                                                                                                                                                                                                                                                                                                                                                                                                                                                                                                                                                                                                                                                                                                                                                                                                                                                                                                                                                                                                                                                                                                                                                                                                                                                                                                                                                                                                                                                                                                                                                                                                                                                                                                                                                                                                                                                                                                                                                                                                      | Suspensions - White rigid suspension 1m (S-9000-P3-W) Material:plastic, colour:white.                         | <b>Code</b><br>81021 |
|         |                                                                                                                                                                                                                                                                                                                                                                                                                                                                                                                                                                                                                                                                                                                                                                                                                                                                                                                                                                                                                                                                                                                                                                                                                                                                                                                                                                                                                                                                                                                                                                                                                                                                                                                                                                                                                                                                                                                                                                                                                                                                                                                                                                                                                                                                                                                                                                                                                                                                                                                                                                                                                                                                                                                                                                                                                                      | Suspensions - Black rigid suspension 1m (S-9000-P3-B)  Material:plastic, colour:black.                        | <b>Code</b><br>81022 |