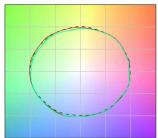

#### Energy efficiency class

This product contains a light source of energy efficiency class F.

| Illuminotechnical Features             |                |
|----------------------------------------|----------------|
| Light Output Ratio (LOR)               | 71 %           |
| Source lumens                          | 1822 lm        |
| Delivered lumens                       | 1298 lm        |
| Consumption                            | 12 W           |
| Luminaire efficacy                     | 108 lm/W       |
| Colour temperature                     | 4000 K         |
| Standard Deviation of Colour Matching  | 2 Step MacAdam |
| Colour rendering index                 | 98 Ra          |
| Black Body Locus                       | On             |
|                                        |                |
| Standard Operating Ambient Temperature | -20 / +50°C    |
| Ordinary temperature on the glass      | 40°C           |
|                                        |                |