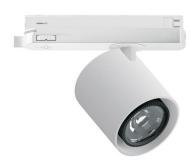

#### Projectors | 176-264 V AC /176-280 V DC | 1 array LED 10 W DC - 12 W AC | CRI 98 | Base ${\bf C00996WHNSP}$

Single emission projectors for indoor application. The natural white LED light source with a spot light distribution is composed of 1 arrayled LEDs with CCT of 4000 K and a CRI 98; the source luminous flux is 1822 lm, with a 182.2 lm/W nominal luminous efficacy.

The device body is made of die-cast aluminium en ab - 46100 and features a white finish, processed by means of powder coating. The ingress protection degree is IP20; the total weight is of 0.412 kg.

The total absorbed power is 12 W.

The device features protection class II and can be ceiling-mounted.

Compliant with the EN 60598-1 standard and its specific provisions.