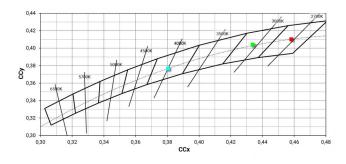

#### Energy efficiency class

This product contains a light source of energy efficiency class F.

| Illuminotechnical Features             |                |
|----------------------------------------|----------------|
| Light Output Ratio (LOR)               | 71 %           |
| Source lumens                          | 1822 lm        |
| Delivered lumens                       | 1298 lm        |
| Consumption                            | 12 W           |
| Luminaire efficacy                     | 108 lm/W       |
| Colour temperature                     | 4000 K         |
| Standard Deviation of Colour Matching  | 2 Step MacAdam |
| Colour rendering index                 | 98 Ra          |
| Black Body Locus                       | On             |
|                                        |                |
| Standard Operating Ambient Temperature | -20 / +50°C    |
| Ordinary temperature on the glass      | 40°C           |
|                                        |                |