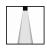

#### LED Life / Failure Ratio

L70 B10 C0 252000h (at Tj 65 Ta 25)

| UGR               |          |
|-------------------|----------|
| UGR axial         | 14.6     |
| UGR transversal   | 14.6     |
| X=4H   Y=8H       | S=0.25H  |
| Reflection factor | 70/50/20 |

| OPTICAL                     |             |
|-----------------------------|-------------|
| C0/C180 optics              | 16°         |
| Light distribution simmetry | Symmetrical |