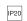

Projectors | 176-264 V AC /176-280 V DC 1 arrayLED 10 W DC - 12 W AC | CRI 98

| Туре                                           | Track           |
|------------------------------------------------|-----------------|
| Installation position                          | Ceiling         |
| Installation environment                       | Indoor          |
| Light Source                                   | LED             |
| Circuit structure                              | arrayLED        |
| Optics                                         | Spot            |
| Light emission direction                       | frontal         |
| Nominal power                                  | 10 W DC         |
| Total Power                                    | 12 W            |
| Source lumens                                  | 1822 lm         |
| Nominal input voltage                          | 220 - 240 V AC  |
| Input voltage range                            | 176 - 264 V AC  |
| Frequency                                      | 50 - 60 Hz      |
| CCT / Tone                                     | 4000 K          |
| Colour rendering index                         | 98 Ra           |
| C.C. / C.V.                                    | AC              |
| Safety class                                   | 2               |
| IP                                             | IP20            |
| Glow wire test                                 | 850°            |
| Direct mounting on normally flammable surfaces | Yes             |
| CE                                             | Yes             |
| Driver included                                | Driver          |
| Dimmable article                               | No              |
| Directional                                    | Swivelling      |
| total angle (vertical plane)                   | 90 °            |
| total angle (horizontal plane)                 | 360 °           |
| Tilting                                        | No              |
| Walk-over                                      | No              |
| Drive-over                                     | No              |
| Cable included                                 | No              |
| Resin potting                                  | No              |
| Type of light emission                         | Single emission |
| Net weight                                     | 0.412 Kg        |
| Electrostatic discharge protection             | Yes             |
| Surge protection                               | 2 KV            |

#### Projectors | 176-264 V AC /176-280 V DC | 1 array LED 10 W DC - 12 W AC | CRI 98 | Base ${\bf C00996WHNSP}$

Single emission projectors for indoor application. The natural white LED light source with a spot light distribution is composed of 1 arrayled LEDs with CCT of 4000 K and a CRI 98; the source luminous flux is 1822 lm, with a 182.2 lm/W nominal luminous efficacy.

The device body is made of die-cast aluminium en ab - 46100 and features a white finish, processed by means of powder coating. The ingress protection degree is IP20; the total weight is of 0.412 kg.

The total absorbed power is 12 W.

The device features protection class II and can be ceiling-mounted.

Compliant with the EN 60598-1 standard and its specific provisions.