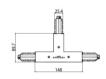

#### Projectors | 176-264 V AC /176-280 V DC | 1 array LED 10 W DC - 12 W AC | CRI 98 | Base ${\bf C00996WHNSP}$

Single emission projectors for indoor application. The natural white LED light source with a spot light distribution is composed of 1 arrayled LEDs with CCT of 4000 K and a CRI 98; the source luminous flux is 1822 lm, with a 182.2 lm/W nominal luminous efficacy.

The device body is made of die-cast aluminium en ab - 46100 and features a white finish, processed by means of powder coating. The ingress protection degree is IP20; the total weight is of 0.412 kg.

The total absorbed power is 12 W.