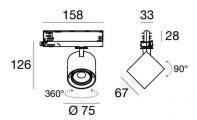

#### LED Life / Failure Ratio

L70 B10 C0 252000h (at Tj 65 Ta 25)

| UGR               |          |
|-------------------|----------|
| UGR axial         | 14.6     |
| UGR transversal   | 14.6     |
| X=4H   Y=8H       | S=0.25H  |
| Reflection factor | 70/50/20 |

| OPTICAL                     |             |
|-----------------------------|-------------|
| C0/C180 optics              | 16°         |
| Light distribution simmetry | Symmetrical |