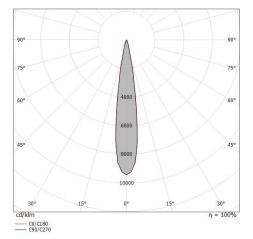

#### Energy efficiency class

This product contains a light source of energy efficiency class F.

| Illuminotechnical Features             |                |
|----------------------------------------|----------------|
| Light Output Ratio (LOR)               | 71 %           |
| Source lumens                          | 1822 lm        |
| Delivered lumens                       | 1298 lm        |
| Consumption                            | 12 W           |
| Luminaire efficacy                     | 108 lm/W       |
| Colour temperature                     | 4000 K         |
| Standard Deviation of Colour Matching  | 2 Step MacAdam |
| Colour rendering index                 | 98 Ra          |
| Black Body Locus                       | On             |
|                                        |                |
| Standard Operating Ambient Temperature | -20 / +50°C    |
| Ordinary temperature on the glass      | 40°C           |
|                                        |                |

| OPTICAL                     |             |
|-----------------------------|-------------|
| C0/C180 optics              | 16°         |
| Light distribution simmetry | Symmetrical |