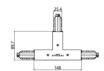

#### Projectors | 176-264 V AC /176-280 V DC | 1 array LED 10 W DC - 12 W AC | CRI 98 | Base ${\bf C00996WHNSP}$

Single emission projectors for indoor application. The natural white LED light source with a spot light distribution is composed of 1 arrayled LEDs with CCT of 4000 K and a CRI 98; the source luminous flux is 1822 lm, with a 182.2 lm/W nominal luminous efficacy.

The device body is made of die-cast aluminium en ab - 46100 and features a white finish, processed by means of powder coating. The ingress protection degree is IP20; the total weight is of 0.412 kg.

The total absorbed power is 12 W.