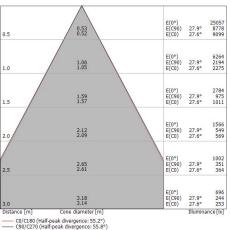

# Periskop160

Projectors | 198-264 V AC /220-240 V DC 1 arrayLED 44 W DC - 48 W AC | CRI 80