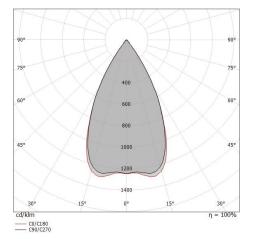

# Periskop160

Projectors | 198-264 V AC /220-240 V DC 1 arrayLED 44 W DC - 48 W AC | CRI 80