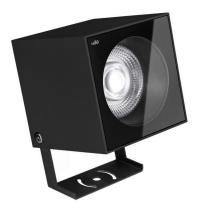

# Periskop160

Projectors | 198-264 V AC /220-240 V DC 1 arrayLED 44 W DC - 48 W AC | CRI 80