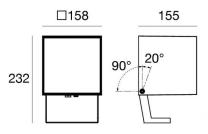

# Periskop160

Projectors | 198-264 V AC /220-240 V DC 1 arrayLED 44 W DC - 48 W AC | CRI 80