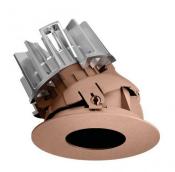

#### Downlights | 1 arrayLED 14 W DC 400 mA | CRI 80 | Base C00641CUAFL

Single emission recessed downlights for indoor application. The ancient white LED light source with a flood light distribution is composed of 1 arrayled LEDs with CCT of 2200 K and a CRI 80; the source luminous flux is 2007 lm, with a 143.4 lm/W nominal luminous efficacy.

The device body is made of technopolymer and features a copper finish, processed by means of coating; the diffuser is made of uv resistant polycarbonate. The ingress protection degree is IP40; the total weight is of 0.35 kg. The power supply driver is not provided and is to be ordered separately.

The total absorbed power is 14 W. The power supply cable is included and features a 0.2 m length.

The device features protection class III and can be ceiling-mounted, with a 92 mm diameter hole (in plasterboard) with an outer casing, code 83065(for concrete or masonry).