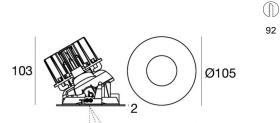

92

+20°/+30°

- Max inclination: +20° with double panel +30° with single panel

| Finishing casing |               |  |
|------------------|---------------|--|
| Material         | Technopolymer |  |
| Colour           | copper        |  |
| Processing       | Coating       |  |

#### Downlights | 1 arrayLED 14 W DC 400 mA | CRI 80 | Base C00641CUAFL

Single emission recessed downlights for indoor application. The ancient white LED light source with a flood light distribution is composed of 1 arrayled LEDs with CCT of 2200 K and a CRI 80; the source luminous flux is 2007 lm, with a 143.4 lm/W nominal luminous efficacy.

The device body is made of technopolymer and features a copper finish, processed by means of coating; the diffuser is made of uv resistant polycarbonate. The ingress protection degree is IP40; the total weight is of 0.35 kg. The power supply driver is not provided and is to be ordered separately.

The total absorbed power is 14 W. The power supply cable is included and features a 0.2 m length.

The device features protection class III and can be ceiling-mounted, with a 92 mm diameter hole (in plasterboard) with an outer casing, code 83065(for concrete or masonry).