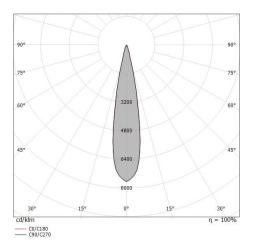

#### LED Life / Failure Ratio

L70 B10 C0 252000h (at Tj 65 Ta 25)

| UGR               |          |
|-------------------|----------|
| UGR axial         | 0.7      |
| UGR transversal   | 0.7      |
| X=4H   Y=8H       | S=0.25H  |
| Reflection factor | 70/50/20 |

| 20°         |
|-------------|
| Symmetrical |
|             |