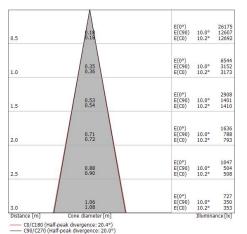

#### Energy efficiency class

This product contains a light source of energy efficiency class E.

| Illuminotechnical Features             |                |
|----------------------------------------|----------------|
| Light Output Ratio (LOR)               | 42 %           |
| Source lumens                          | 2007 lm        |
| Delivered lumens                       | 857 lm         |
| Consumption                            | 14 W           |
| Luminaire efficacy                     | 61 lm/W        |
| Colour temperature                     | 2200 K         |
| Standard Deviation of Colour Matching  | 3 Step MacAdam |
| Colour rendering index                 | 80 Ra          |
|                                        |                |
| Standard Operating Ambient Temperature | -20 / +50°C    |
| Ordinary temperature on the glass      | 40°C           |

#### LED Life / Failure Ratio

L70 B10 C0 252000h (at Tj 65 Ta 25)

| UGR               |          |
|-------------------|----------|
| UGR axial         | 0.7      |
| UGR transversal   | 0.7      |
| X=4H   Y=8H       | S=0.25H  |
| Reflection factor | 70/50/20 |