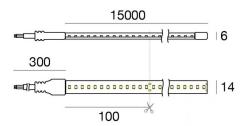

### C0055NDI15000

| Technical data                                 |                          |
|------------------------------------------------|--------------------------|
| Length                                         | 15000 mm                 |
| Minimum cut                                    | 100 mm                   |
| Installation position                          | Wall lights -<br>Ceiling |
| Installation environment                       | Outdoor                  |
| Light Source                                   | LED                      |
| Circuit structure                              | topLED                   |
| Optics                                         | Diffused                 |
| Light emission direction                       | external                 |
| Nominal power                                  | 207 W DC                 |
| Source lumens                                  | 21440 lm                 |
| Input voltage range                            | 48V                      |
| CCT / Tone                                     | 4000 K                   |
| Colour rendering index                         | 90 Ra                    |
| C.C. / C.V.                                    | CV                       |
| Safety class                                   | 3                        |
| IP                                             | IP67                     |
| Glow wire test                                 | No                       |
| Direct mounting on normally flammable surfaces | Yes                      |
| CE                                             | Yes                      |
| Driver included                                | No                       |
| Dimmable article                               | DALI - 1-10V             |
| Directional                                    | No                       |
| Tilting                                        | No                       |
| Walk-over                                      | No                       |
| Drive-over                                     | No                       |
| Cable included                                 | Yes                      |
| Cable length                                   | 0.3 m                    |
| Resin potting                                  | No                       |
| Type of light emission                         | Single emission          |
| Length                                         | 15000 mm                 |
| Net weight                                     | 1.5 Kg                   |
| Electrostatic discharge protection             | No                       |
| Surge protection                               | No                       |

The total absorbed power is 207 W. The power supply cable is included and features a 0.3 m length.

The device features protection class III and can be wall lights or ceilingmounted.

Compliant with the EN 60598-1 standard and its specific provisions.