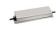

LED Strip | 1 top LED 207 W DC 48 V | 13.8 W/m 1429.33 Lm/m | CRI 90

# LED Strip | 1 topLED 207 W DC 48 V | 13.8 W/m | 1429.33 Lm/m | CRI 90 ${\bf C0055ND15000}$

Single emission led strip for outdoor application. The natural white LED light source with a diffused light distribution is composed of 1950 stripled LEDs with CCT of 4000 K and a CRI 90; the source luminous flux is 21440 lm, with a 103.6 lm/W nominal luminous efficacy.

### LED Life / Failure Ratio

L70 B50 C0 50000h

LED Strip | 1 topLED 207 W DC 48 V | 13.8 W/m | 1429.33 Lm/m | CRI 90  ${\bf C0055ND15000}$ 