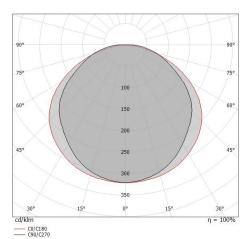

| OPTICAL                     |                     |
|-----------------------------|---------------------|
| C90/C270 optics             | 114°                |
| C0/C180 optics              | 124°                |
| Light distribution simmetry | Symmetrical 2 assis |