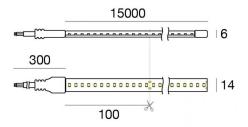

#### C00516WHWDI

| Technical data                                 |                          |
|------------------------------------------------|--------------------------|
| Length                                         | 15000 mm                 |
| Minimum cut                                    | 100 mm                   |
| Туре                                           | LED Strip                |
| Installation position                          | Wall lights -<br>Ceiling |
| Installation environment                       | Outdoor                  |
| Light Source                                   | LED                      |
| Circuit structure                              | topLED                   |
| Optics                                         | Diffused                 |
| Light emission direction                       | upward                   |
| Nominal power                                  | 207 W DC                 |
| Power / m                                      | 13.8 W / m               |
| Source lumens                                  | 19796 lm                 |
| Source lumens / m                              | 1319.73 lm / m           |
| Input voltage range                            | 48V                      |
| CCT / Tone                                     | 3000 K                   |
| Colour rendering index                         | 90 Ra                    |
| C.C. / C.V.                                    | CV                       |
| Safety class                                   | 3                        |
| IP                                             | IP67                     |
| Glow wire test                                 | No                       |
| Direct mounting on normally flammable surfaces | Yes                      |
| CE                                             | Yes                      |
| Driver included                                | No                       |
| Dimmable article                               | DALI - 1-10V             |
| Directional                                    | No                       |
| Tilting                                        | No                       |
| Walk-over                                      | No                       |
| Drive-over                                     | No                       |
| Cable included                                 | Yes                      |
| Cable length                                   | 0.3 m                    |
| Resin potting                                  | No                       |
| Type of light emission                         | Single emission          |
| Length                                         | 15000 mm                 |
| Net weight                                     | 1.5 Kg                   |
| Electrostatic discharge protection             | No                       |
| Surge protection                               | No                       |

The total absorbed power is 207 W. The power supply cable is included and features a 0.3 m length.

The device features protection class III and can be wall lights or ceilingmounted.

Compliant with the EN 60598-1 standard and its specific provisions.