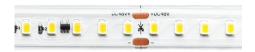

LED Strip | 1 topLED 207 W DC 48 V | 13.8 W/m 1319.73 Lm/m | CRI 90

#### C00516WHWDI

| Technical data                                 |                          |
|------------------------------------------------|--------------------------|
| Length                                         | 15000 mm                 |
| Minimum cut                                    | 100 mm                   |
| Туре                                           | LED Strip                |
| Installation position                          | Wall lights -<br>Ceiling |
| Installation environment                       | Outdoor                  |
| Light Source                                   | LED                      |
| Circuit structure                              | topLED                   |
| Optics                                         | Diffused                 |
| Light emission direction                       | upward                   |
| Nominal power                                  | 207 W DC                 |
| Power / m                                      | 13.8 W / m               |
| Source lumens                                  | 19796 lm                 |
| Source lumens / m                              | 1319.73 lm / m           |
| Input voltage range                            | 48V                      |
| CCT / Tone                                     | 3000 K                   |
| Colour rendering index                         | 90 Ra                    |
| C.C. / C.V.                                    | CV                       |
| Safety class                                   | 3                        |
| IP                                             | IP67                     |
| Glow wire test                                 | No                       |
| Direct mounting on normally flammable surfaces | Yes                      |
| CE                                             | Yes                      |
| Driver included                                | No                       |
| Dimmable article                               | DALI - 1-10V             |
| Directional                                    | No                       |
| Tilting                                        | No                       |
| Walk-over                                      | No                       |
| Drive-over                                     | No                       |
| Cable included                                 | Yes                      |
| Cable length                                   | 0.3 m                    |
| Resin potting                                  | No                       |
| Type of light emission                         | Single emission          |
| Length                                         | 15000 mm                 |
| Net weight                                     | 1.5 Kg                   |
| Electrostatic discharge protection             | No                       |
| Surge protection                               | No                       |

#### 

Single emission led strip for outdoor application. The warm white LED light source with a diffused light distribution is composed of 1950 stripled LEDs with CCT of 3000 K and a CRI 90; the source luminous flux is 19796 lm, with a 95.6 lm/W nominal luminous efficacy.