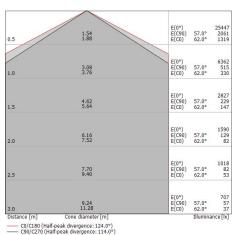

| OPTICAL                     |                     |
|-----------------------------|---------------------|
| C90/C270 optics             | 114°                |
| C0/C180 optics              | 124°                |
| Light distribution simmetry | Symmetrical 2 assis |