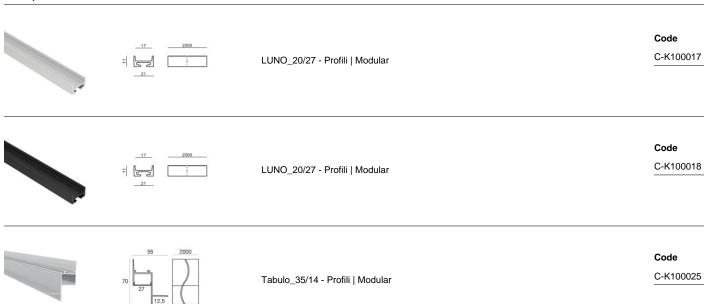

Compliant with the EN 60598-1 standard and its specific provisions.

#### Energy efficiency class

This product contains a light source of energy efficiency class F.

| Source lumens                          | 20868 lm       |
|----------------------------------------|----------------|
| Colour temperature                     | 2700 K         |
| Standard Deviation of Colour Matching  | 3 Step MacAdam |
| Colour rendering index                 | 90 Ra          |
|                                        |                |
| Standard Operating Ambient Temperature | -20 / +45°C    |

| LED Life / Failure Ratio |  |
|--------------------------|--|
| L70 B50 C0 50000h        |  |





# LED Strip | 1 topLED 207 W DC 48 V | 13.8 W/m | 1391.2 Lm/m | CRI 90 ${\bf C0050MDI15000}$

#### Components





#### Ribbon Distance 130 LEDs/m | LED Strip | Accessories C0050MDI15000

| The state of the s | 1.00<br>- 10.00<br>1.00<br>2.00<br>2.00<br>2.00<br>2.00<br>2.00<br>2.00 | Connector<br>Length 15,4 mm.                                                             |                   | <b>Code</b><br>83399     |
|-------------------------------------------------------------------------------------------------------------------------------------------------------------------------------------------------------------------------------------------------------------------------------------------------------------------------------------------------------------------------------------------------------------------------------------------------------------------------------------------------------