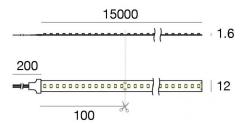

#### C0050MDI15000

| Technical data                                 |                          |
|------------------------------------------------|--------------------------|
| Length                                         | 15000 mm                 |
| Minimum cut                                    | 100 mm                   |
| Туре                                           | LED Strip                |
| Installation position                          | Wall lights -<br>Ceiling |
| Installation environment                       | Indoor                   |
| Light Source                                   | LED                      |
| Circuit structure                              | topLED                   |
| Optics                                         | Diffused                 |
| Light emission direction                       | external                 |
| Nominal power                                  | 207 W DC                 |
| Power / m                                      | 13.8 W / m               |
| Source lumens                                  | 20868 lm                 |
| Source lumens / m                              | 1391.2 lm / m            |
| Input voltage range                            | 48V                      |
| CCT / Tone                                     | 2700 K                   |
| Colour rendering index                         | 90 Ra                    |
| C.C. / C.V.                                    | CV                       |
| Safety class                                   | 3                        |
| IP                                             | IP20                     |
| Glow wire test                                 | No                       |
| Direct mounting on normally flammable surfaces | Yes                      |
| CE                                             | Yes                      |
| Driver included                                | No                       |
| Dimmable article                               | DALI - 1-10V             |
| Directional                                    | No                       |
| Tilting                                        | No                       |
| Walk-over                                      | No                       |
| Drive-over                                     | No                       |
| Cable included                                 | Yes                      |
| Cable length                                   | 0.2 m                    |
| Resin potting                                  | No                       |
| Type of light emission                         | Single emission          |
| Length                                         | 15000 mm                 |
| Net weight                                     | 1.2 Kg                   |
| Electrostatic discharge protection             | No                       |
| Surge protection                               | No                       |
|                                                |                          |