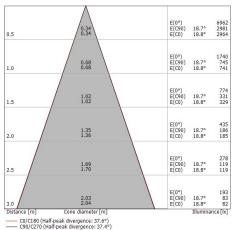

#### LED Life / Failure Ratio

L70 B10 C0 252000h (at Tj 65 Ta 25)

| UGR               |          |
|-------------------|----------|
| UGR axial         | 14.3     |
| UGR transversal   | 14.5     |
| X=4H   Y=8H       | S=0.25H  |
| Reflection factor | 70/50/20 |

| OPTICAL                     |             |
|-----------------------------|-------------|
| C0/C180 optics              | 37°         |
| Light distribution simmetry | Symmetrical |