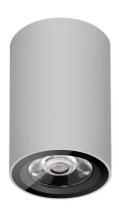

# Ceiling Downlights | 1 arrayLED 6.5 W DC 350 mA | CRI 80 | Base C00468GGWML

Single emission ceiling downlights for outdoor application. The warm white LED light source with a medium flood light distribution is composed of 1 arrayled LEDs with CCT of 3000 K and a CRI 80; the source luminous flux is 965 lm, with a 148.5 lm/W nominal luminous efficacy.

The device body is made of die-cast aluminium en ab - 46100 and features a grey finish, processed by means of open pore anodizing + powder coating; the diffuser is made of extra clear glass - tempered with a silk-screening treatment. The ingress protection degree is IP65; the total weight is of 0.528 kg. The power supply driver is not provided and is to be ordered separately.