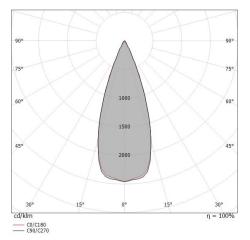

#### LED Life / Failure Ratio

L70 B10 C0 252000h (at Tj 65 Ta 25)

| UGR               |          |
|-------------------|----------|
| UGR axial         | 14.3     |
| UGR transversal   | 14.5     |
| X=4H   Y=8H       | S=0.25H  |
| Reflection factor | 70/50/20 |

| OPTICAL                     |             |
|-----------------------------|-------------|
| C0/C180 optics              | 37°         |
| Light distribution simmetry | Symmetrical |