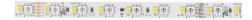

LED Strip | 600 topLED 96 W DC 24 V | 19.2 W/m 0 Lm/m | CRI >90 | RGBW - 3000

LED Strip | 600 topLED 96 W DC 24 V | 19.2 W/m | 0 Lm/m | CRI >90 | RGBW - 3000 C0027VDI05000

Single emission led strip for indoor application. The RGBW - 3000 K LED light source with a diffused light distribution is composed of 600 topled LEDs with CCT of RGB-W 3000 K and a CRI >90.

The device body and features a white finish. The ingress protection degree is IP20; the total weight is of 0.09 kg. The power supply driver is not provided and is to be ordered separately.

The total absorbed power is 96 W. The power supply cable is included and features a  $0.3\ m$  length.

The device features protection class III and can be wall lights or ceilingmounted.

Compliant with the EN 60598-1 standard and its specific provisions.