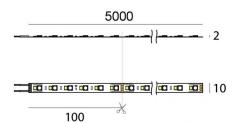

#### C0027VDI05000

| Technical data                                 |                          |
|------------------------------------------------|--------------------------|
| Length                                         | 5000 mm                  |
| Minimum cut                                    | 100 mm                   |
| Installation position                          | Wall lights -<br>Ceiling |
| Installation environment                       | Indoor                   |
| Light Source                                   | LED                      |
| Circuit structure                              | topLED                   |
| Optics                                         | Diffused                 |
| Light emission direction                       | downward                 |
| Nominal power                                  | 96 W DC                  |
| Input voltage range                            | 24V                      |
| CCT / Tone                                     | RGBW - 3000 K            |
| Colour rendering index                         | >90 Ra                   |
| C.C. / C.V.                                    | CV                       |
| Safety class                                   | 3                        |
| IP                                             | IP20                     |
| Glow wire test                                 | 650°                     |
| Direct mounting on normally flammable surfaces | Yes                      |
| CE                                             | Yes                      |
| Driver included                                | No                       |
| Dimmable article                               | Yes                      |
| Directional                                    | No                       |
| Tilting                                        | No                       |
| Walk-over                                      | No                       |
| Drive-over                                     | No                       |
| Cable included                                 | Yes                      |
| Cable length                                   | 0.3 m                    |
| Resin potting                                  | No                       |
| Type of light emission                         | Single emission          |
| Length                                         | 5000 mm                  |
| Net weight                                     | 0.09 Kg                  |
| Electrostatic discharge protection             | No                       |
| Surge protection                               | No                       |
|                                                | <del></del>              |

LED Strip | 600 topLED 96 W DC 24 V | 19.2 W/m | 0 Lm/m | CRI >90 | RGBW - 3000 C0027VDI05000

Single emission led strip for indoor application. The RGBW - 3000 K LED light source with a diffused light distribution is composed of 600 topled LEDs with CCT of RGB-W 3000 K and a CRI >90.