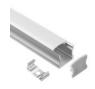

| Finishing cas | ing           |  |
|---------------|---------------|--|
| Material      | Technopolymer |  |
| Colour        | white         |  |

| Finishing diffuser |      |
|--------------------|------|
| Material           | PU   |
| Colour             | Opal |

The device body is made of technopolymer and features a white finish; the diffuser is made of pu. The ingress protection degree is IP66; the total weight is of 0.575 kg. The power supply driver is not provided and is to be ordered separately.