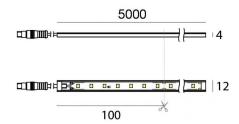

#### C0025MDI05019

| Technical data                                 |                          |
|------------------------------------------------|--------------------------|
| Length                                         | 5000 mm                  |
| Minimum cut                                    | 100 mm                   |
| Туре                                           | LED Strip                |
| Installation position                          | Wall lights -<br>Ceiling |
| Installation environment                       | Outdoor                  |
| Light Source                                   | LED                      |
| Circuit structure                              | topLED                   |
| Optics                                         | Diffused                 |
| Light emission direction                       | external                 |
| Nominal power                                  | 62.5 W DC                |
| Power / m                                      | 12.5 W / m               |
| Source lumens                                  | 6563 lm                  |
| Source lumens / m                              | 1312.6 lm / m            |
| Input voltage range                            | 24V                      |
| CCT / Tone                                     | 2700 K                   |
| Colour rendering index                         | >90 Ra                   |
| C.C. / C.V.                                    | CV                       |
| Safety class                                   | 3                        |
| IP                                             | IP66                     |
| Glow wire test                                 | 650°                     |
| Direct mounting on normally flammable surfaces | Yes                      |
| CE                                             | Yes                      |
| Driver included                                | No                       |
| Dimmable article                               | DALI - 1-10V             |
| Directional                                    | No                       |
| Tilting                                        | No                       |
| Walk-over                                      | No                       |
| Drive-over                                     | No                       |
| Cable included                                 | Yes                      |
| Cable length                                   | 1(M)x0.25m +<br>1(F)x1 m |
| Resin potting                                  | Yes                      |
| Type of light emission                         | Single emission          |
| Length                                         | 5000 mm                  |
| Net weight                                     | 0.575 Kg                 |
| Electrostatic discharge protection             | No                       |
|                                                | No                       |

The total absorbed power is 62.5 W. The power supply cable is included and features a 1(M)x0.25m + 1(F)x1 m length.

The device features protection class III and can be wall lights or ceiling-mounted.

Compliant with the EN 60598-1 standard and its specific provisions.