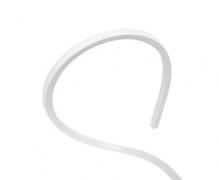

#### LED Strip | 640 topLED 50 W DC 48 V | 10 W/m | 1142 Lm/m | CRI >90 | Base C0016WDI05004

Single emission led strip for outdoor application. The warm white LED light source with a diffused light distribution is composed of 640 topled LEDs with CCT of 3000 K and a CRI >90; the source luminous flux is 5710 lm, with a 114.2 lm/W nominal luminous efficacy.

The device body is made of technopolymer and features a white finish; the diffuser is made of pu. The ingress protection degree is IP67; the total weight is of 1.365 kg. The power supply driver is not provided and is to be ordered separately.