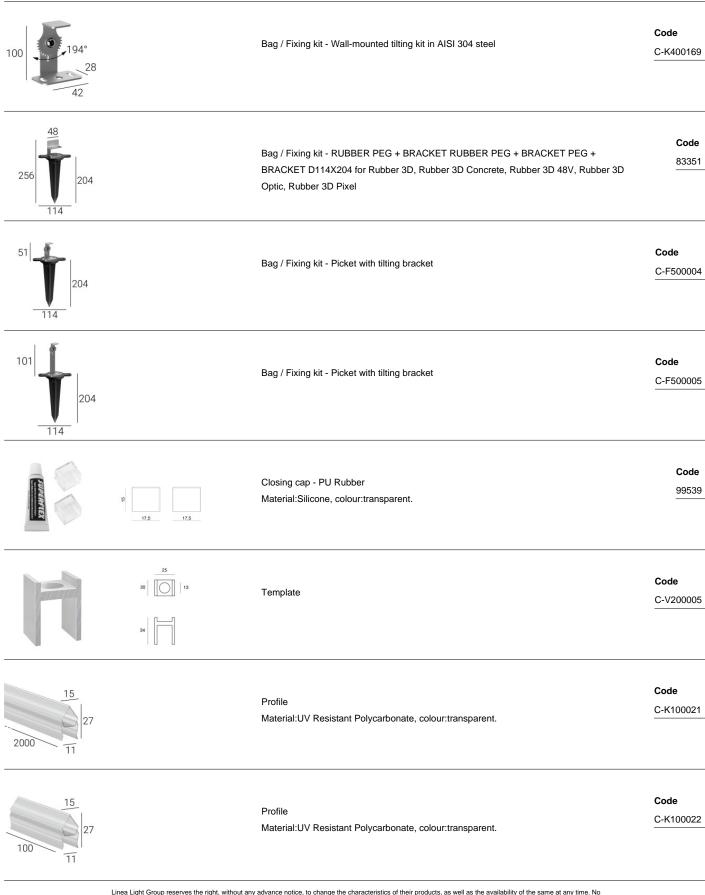

LED Life / Failure Ratio

L70 B20 C0 72500h

Rubber 3D | LED Strip | Accessories C0016ADI01004

|                                                                                                                                                                                                                                                                                                                                                                                                                                                                                                                                                                                                                                                                                                                                                                                                                                                                                                                                                                                                                                                                                                                                                                                                                                                                                                                                                                                                                                                                                                                                                                                                                                                                                                                                                                                                                                                                                                                                                                                                                                                                                                                                |                                             | Outer casing - Linear profile in aluminum 19x18x1000mm for Rubber 3D, Rubber 3D<br>Concrete, Rubber 3D 48V, Rubber 3D Optic, Rubber 3d Pixel<br>installation position: wall lights, ceiling L=1000mm, H=18mm, D=19mm.<br>Material:Aluminium, colour:Aluminium, processing:Anodisation.                                                                                                                                                                                                                                                                                                                                                                                                                                                                                                                                                                                                                                                                                                                                                                                                                                                                                                                                                                                                                                                                                                                                                                                                                                                                                                                                                                                                                                                                                                                                                                                                                                                                                                                                                                                                                                            | <b>Code</b><br>99549     |
|--------------------------------------------------------------------------------------------------------------------------------------------------------------------------------------------------------------------------------------------------------------------------------------------------------------------------------------------------------------------------------------------------------------------------------------------------------------------------------------------------------------------------------------------------------------------------------------------------------------------------------------------------------------------------------------------------------------------------------------------------------------------------------------------------------------------------------------------------------------------------------------------------------------------------------------------------------------------------------------------------------------------------------------------------------------------------------------------------------------------------------------------------------------------------------------------------------------------------------------------------------------------------------------------------------------------------------------------------------------------------------------------------------------------------------------------------------------------------------------------------------------------------------------------------------------------------------------------------------------------------------------------------------------------------------------------------------------------------------------------------------------------------------------------------------------------------------------------------------------------------------------------------------------------------------------------------------------------------------------------------------------------------------------------------------------------------------------------------------------------------------|---------------------------------------------|-----------------------------------------------------------------------------------------------------------------------------------------------------------------------------------------------------------------------------------------------------------------------------------------------------------------------------------------------------------------------------------------------------------------------------------------------------------------------------------------------------------------------------------------------------------------------------------------------------------------------------------------------------------------------------------------------------------------------------------------------------------------------------------------------------------------------------------------------------------------------------------------------------------------------------------------------------------------------------------------------------------------------------------------------------------------------------------------------------------------------------------------------------------------------------------------------------------------------------------------------------------------------------------------------------------------------------------------------------------------------------------------------------------------------------------------------------------------------------------------------------------------------------------------------------------------------------------------------------------------------------------------------------------------------------------------------------------------------------------------------------------------------------------------------------------------------------------------------------------------------------------------------------------------------------------------------------------------------------------------------------------------------------------------------------------------------------------------------------------------------------------|--------------------------|
| 18                                                                                                                                                                                                                                                                                                                                                                                                                                                                                                                                                                                                                                                                                                                                                                                                                                                                                                                                                                                                                                                                                                                                                                                                                                                                                                                                                                                                                                                                                                                                                                                                                                                                                                                                                                                                                                                                                                                                                                                                                                                                                                                             | g<br>19 2000                                | Outer casing - Linear profile in aluminum 19x18x2000mm for Rubber 3D, Rubber 3D<br>Concrete, Rubber 3D 48V, Rubber 3D Optic, Rubber 3D Pixel<br>installation position: wall lights, ceiling L=2000mm, H=18mm, D=19mm.<br>Material:Aluminium, colour:Aluminium, processing:Anodisation.                                                                                                                                                                                                                                                                                                                                                                                                                                                                                                                                                                                                                                                                                                                                                                                                                                                                                                                                                                                                                                                                                                                                                                                                                                                                                                                                                                                                                                                                                                                                                                                                                                                                                                                                                                                                                                            | Code<br>82198            |
|                                                                                                                                                                                                                                                                                                                                                                                                                                                                                                                                                                                                                                                                                                                                                                                                                                                                                                                                                                                                                                                                                                                                                                                                                                                                                                                                                                                                                                                                                                                                                                                                                                                                                                                                                                                                                                                                                                                                                                                                                                                                                                                                | 9 19 1000                                   | Profile - Black aluminium 18x19 profile 1m for Rubber 3D, Rubber 3D Concrete, Rubber 3D<br>48V, Rubber 3D Optic, Rubber 3D Pixel<br>Material:Aluminium, colour:black, processing:Anodisation.                                                                                                                                                                                                                                                                                                                                                                                                                                                                                                                                                                                                                                                                                                                                                                                                                                                                                                                                                                                                                                                                                                                                                                                                                                                                                                                                                                                                                                                                                                                                                                                                                                                                                                                                                                                                                                                                                                                                     | <b>Code</b><br>C-K100007 |
|                                                                                                                                                                                                                                                                                                                                                                                                                                                                                                                                                                                                                                                                                                                                                                                                                                                                                                                                                                                                                                                                                                                                                                                                                                                                                                                                                                                                                                                                                                                                                                                                                                                                                                                                                                                                                                                                                                                                                                                                                                                                                                                                | 9 L 2009                                    | Profile - Black aluminium 18x19 profile 1m for Rubber 3D, Rubber 3D Concrete, Rubber 3D<br>48V, Rubber 3D Optic, Rubber 3D Pixel<br>Material:Aluminium, colour:black, processing:Anodisation.                                                                                                                                                                                                                                                                                                                                                                                                                                                                                                                                                                                                                                                                                                                                                                                                                                                                                                                                                                                                                                                                                                                                                                                                                                                                                                                                                                                                                                                                                                                                                                                                                                                                                                                                                                                                                                                                                                                                     | <b>Code</b><br>C-K100008 |
| E.                                                                                                                                                                                                                                                                                                                                                                                                                                                                                                                                                                                                                                                                                                                                                                                                                                                                                                                                                                                                                                                                                                                                                                                                                                                                                                                                                                                                                                                                                                                                                                                                                                                                                                                                                                                                                                                                                                                                                                                                                                                                                                                             | 23<br>21 50                                 | Finish<br>Bracket - Clip with toothed spring - Anodised Aluminium - for Rubber 3D (not for R | <b>Code</b><br>C-F400001 |
| THE PARTY OF THE P | 23 L 50                                     | Finish<br>Bracket - Clip with toothed spring - Anodised Black Aluminium - for Rubber 3D (no<br>Rubber 3D PROtection)<br>installation position: wall lights, ceiling L=50mm, H=23mm, D=21mm.<br>Material:Aluminium, colour:black, processing:Anodisation.                                                                                                                                                                                                                                                                                                                                                                                                                                                                                                                                                                                                                                                                                                                                                                                                                                                                                                                                                                                                                                                                                                                                                                                                                                                                                                                                                                                                                                                                                                                                                                                                                                                                                                                                                                                                                                                                          | <b>Code</b><br>C-F400002 |
| 39                                                                                                                                                                                                                                                                                                                                                                                                                                                                                                                                                                                                                                                                                                                                                                                                                                                                                                                                                                                                                                                                                                                                                                                                                                                                                                                                                                                                                                                                                                                                                                                                                                                                                                                                                                                                                                                                                                                                                                                                                                                                                                                             |                                             | Finish<br>Outer casing - Linear profile with aluminium cable passage 39x18x1000mm for Rubber<br>Rubber 3D Concrete, Rubber 3D 48V, Rubber 3D Optic, Rubber 3D Pixel<br>installation position: wall lights, ceiling L=2000mm, H=39mm, D=19mm.<br>Material:Aluminium, colour:Aluminium, processing:Anodisation.                                                                                                                                                                                                                                                                                                                                                                                                                                                                                                                                                                                                                                                                                                                                                                                                                                                                                                                                                                                                                                                                                                                                                                                                                                                                                                                                                                                                                                                                                                                                                                                                                                                                                                                                                                                                                     | Code<br>83034            |
| 39                                                                                                                                                                                                                                                                                                                                                                                                                                                                                                                                                                                                                                                                                                                                                                                                                                                                                                                                                                                                                                                                                                                                                                                                                                                                                                                                                                                                                                                                                                                                                                                                                                                                                                                                                                                                                                                                                                                                                                                                                                                                                                                             |                                             | Finish<br>Outer casing - Linear profile with aluminum cable passage 39x18x2000mm for Rubber<br>Rubber 3D Concrete, Rubber 3D 48V, Rubber 3D Optic, Rubber 3D Pixel<br>installation position: wall lights, ceiling L=1000mm, H=39mm, D=19mm.<br>Material:Aluminium, colour:Aluminium, processing:Anodisation.                                                                                                                                                                                                                                                                                                                                                                                                                                                                                                                                                                                                                                                                                                                                                                                                                                                                                                                                                                                                                                                                                                                                                                                                                                                                                                                                                                                                                                                                                                                                                                                                                                                                                                                                                                                                                      | Code<br>82199            |
|                                                                                                                                                                                                                                                                                                                                                                                                                                                                                                                                                                                                                                                                                                                                                                                                                                                                                                                                                                                                                                                                                                                                                                                                                                                                                                                                                                                                                                                                                                                                                                                                                                                                                                                                                                                                                                                                                                                                                                                                                                                                                                                                | Linea Light Group reserves the right, witho | but any advance notice, to change the characteristics of their products, as well as the availability of the same at any time. No                                                                                                                                                                                                                                                                                                                                                                                                                                                                                                                                                                                                                                                                                                                                                                                                                                                                                                                                                                                                                                                                                                                                                                                                                                                                                                                                                                                                                                                                                                                                                                                                                                                                                                                                                                                                                                                                                                                                                                                                  |                          |