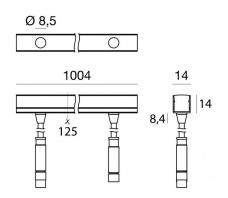

# Rubber 3D

LED Strip | 128 topLED 10 W DC 48 V | 10 W/m 858 Lm/m | CRI >90 **C0016ADI01004** 

| Technical data                                 |                              |
|------------------------------------------------|------------------------------|
| Length                                         | 1000 mm                      |
| Minimum cut                                    | 125 mm                       |
| Туре                                           | 10 W DC                      |
| Installation position                          | Wall lights -<br>Ceiling     |
| Installation environment                       | Outdoor                      |
| Light Source                                   | LED                          |
| Circuit structure                              | topLED                       |
| Optics                                         | Diffused                     |
| Light emission direction                       | upward                       |
| Nominal power                                  | 10 W DC                      |
| Source lumens                                  | 858 lm                       |
| Input voltage range                            | 48V                          |
| CCT / Tone                                     | 2200 K                       |
| Colour rendering index                         | >90 Ra                       |
| C.C. / C.V.                                    | CV                           |
| Safety class                                   | 3                            |
| IP                                             | IP67                         |
| К                                              | IK07                         |
| Glow wire test                                 | 650°                         |
| Direct mounting on normally flammable surfaces | Yes                          |
| CE                                             | Yes                          |
| ETL                                            | Yes                          |
| Driver included                                | No                           |
| Dimmable article                               | DALI - 1-10V                 |
| Directional                                    | No                           |
| Tilting                                        | No                           |
| Walk-over                                      | No                           |
| Drive-over                                     | No                           |
| Cable included                                 | Yes                          |
| Cable length                                   | 1(M)x0.25 m +<br>1(F)x0.25 m |
| Resin potting                                  | Yes                          |
| Type of light emission                         | Single emission              |
| Length                                         | 1000 mm                      |
| Net weight                                     | 0.103 Kg                     |
| Electrostatic discharge protection             | No                           |
| Surge protection                               | No                           |

### LED Strip | 128 topLED 10 W DC 48 V | 10 W/m | 858 Lm/m | CRI >90 | Base C0016ADI01004

Single emission led strip for outdoor application. The ancient white LED light source with a diffused light distribution is composed of 128 topled LEDs with CCT of 2200 K and a CRI >90; the source luminous flux is 858 lm, with a 85.8 lm/W nominal luminous efficacy.

The total absorbed power is 10 W. The power supply cable is included and features a 1(M)x0.25 m + 1(F)x0.25 m length.

The device features protection class III and can be wall lights or ceilingmounted with an outer casing, code 82199(for concrete or masonry).