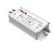

000 mm                  |
| Net weight                                     | 0.575 Kg                 |
| Electrostatic discharge protection             | No                       |
| Surge protection                               | No                       |





| Finishing casi | ng            |  |
|----------------|---------------|--|
| Material       | Technopolymer |  |
| Colour         | white         |  |

| Finishing diffuser |      |
|--------------------|------|
| Material           | PU   |
| Colour             | Opal |

#### Electronics



99331 On/Off Driver 198~264V AC / 176~275V DC 150 W (1 - 9 art.)



99332 1-10V Controller (1 - 9 art.)



99374 On/Off Driver 198~264V AC / 176~275V DC  $\,$  75 W (1 - 4 art.)



83333 Push and Simply Dim - DALI-2 Controller (1 - 9 art.)



C-E400002 Push and Simply Dim - DALI-2 Controller (1 - 15 art.)



#### LED Strip | 350 top LED 16 W DC 24 V | 3.2 W/m | 356.4 Lm/m | CRI > 90 | Base ${\bf C00122WHWDI}$

Single emission led strip for outdoor application. The warm white LED light source with a diffused light distribution is composed of 350 topled LEDs with CCT of 3000 K and a CRI >90; the source luminous flux is 1782 lm, with a 111.4 lm/W nominal luminous efficacy.

The device body is made of technopolymer and features a white finish; the diffuser is made of pu. The ingress protection degree is IP66; the total weight is of 0.575 kg. The power supply driver is not provided and is to be ordered separately.

The total absorbed power is 16 W. The power supply cable is included and features a 1(M)x0.25m + 1(F)x1 m length.

Th