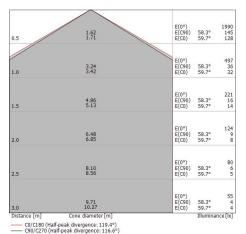

#### Energy efficiency class

This product contains a light source of energy efficiency class F.

| Illuminotechnical Features             |                |
|----------------------------------------|----------------|
| Light Output Ratio (LOR)               | 86 %           |
| Source lumens                          | 1782 lm        |
| Delivered lumens                       | 1550 lm        |
| Consumption                            | 16 W           |
| Luminaire efficacy                     | 96 lm/W        |
| Colour temperature                     | 3000 K         |
| Standard Deviation of Colour Matching  | 3 Step MacAdam |
|                                        |                |
| Standard Operating Ambient Temperature | -20 / +55°C    |

| UGR               |          |
|-------------------|----------|
| UGR axial         | 25.5     |
| UGR transversal   | 25.3     |
| X=4H   Y=8H       | S=0.25H  |
| Reflection factor | 70/50/20 |

| OPTICAL                     |             |
|-----------------------------|-------------|
| C0/C180 optics              | 117°        |
| Light distribution simmetry | Symmetrical |