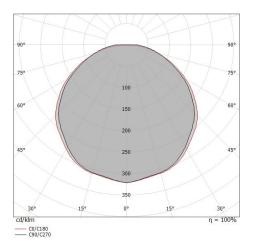

| UGR               |          |
|-------------------|----------|
| UGR axial         | 25.5     |
| UGR transversal   | 25.3     |
| X=4H   Y=8H       | S=0.25H  |
| Reflection factor | 70/50/20 |

| OPTICAL                     |             |
|-----------------------------|-------------|
| C0/C180 optics              | 117°        |
| Light distribution simmetry | Symmetrical |