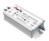

#### Electronics

99331 On/Off Driver 198~264V AC / 176~275V DC 150 W (1 - 9 art.)

99332 1-10V Controller (1 - 9 art.)

99374 On/Off Driver 198~264V AC / 176~275V DC  $\,$  75 W (1 - 4 art.)

83333 Push and Simply Dim - DALI-2 Controller (1 - 9 art.)