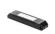

#### Electronics

99331 On/Off Driver 198~264V AC / 176~275V DC 150 W (1 - 9 art.)

99332 1-10V Controller (1 - 9 art.)

99374 On/Off Driver 198~264V AC / 176~275V DC  $\,$  75 W (1 - 4 art.)

83333 Push and Simply Dim - DALI-2 Controller (1 - 9 art.)