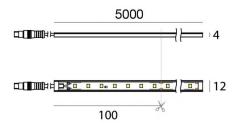

### C00122WHWDI

| Technical data                                 |                          |
|------------------------------------------------|--------------------------|
| Length                                         | 5000 mm                  |
| Minimum cut                                    | 100 mm                   |
| Туре                                           | LED Strip                |
| Installation position                          | Wall lights -<br>Ceiling |
| Installation environment                       | Outdoor                  |
| Light Source                                   | LED                      |
| Circuit structure                              | topLED                   |
| Optics                                         | Diffused                 |
| Light emission direction                       | downward                 |
| Nominal power                                  | 16 W DC                  |
| Power / m                                      | 3.2 W / m                |
| Source lumens                                  | 1782 lm                  |
| Source lumens / m                              | 356.4 lm / m             |
| Input voltage range                            | 24V                      |
| CCT / Tone                                     | 3000 K                   |
| Colour rendering index                         | >90 Ra                   |
| C.C. / C.V.                                    | CV                       |
| Safety class                                   | 3                        |
| IP .                                           | IP66                     |
| Glow wire test                                 | 650°                     |
| Direct mounting on normally flammable surfaces | Yes                      |
| CE                                             | Yes                      |
| Driver included                                | No                       |
| Dimmable article                               | DALI - 1-10V             |
| Directional                                    | No                       |
| Tilting                                        | No                       |
| Walk-over                                      | No                       |
| Drive-over                                     | No                       |
| Cable included                                 | Yes                      |
| Cable length                                   | 1(M)x0.25m +<br>1(F)x1 m |
| Resin potting                                  | Yes                      |
| Type of light emission                         | Single emission          |
| Length                                         | 5000 mm                  |
| Net weight                                     | 0.575 Kg                 |
| Electrostatic discharge protection             | No                       |
| Surge protection                               | No                       |

#### LED Strip | 350 top LED 16 W DC 24 V | 3.2 W/m | 356.4 Lm/m | CRI > 90 | Base ${\bf C00122WHWDI}$

Single emission led strip for outdoor application. The warm white LED light source with a diffused light distribution is composed of 350 topled LEDs with CCT of 3000 K and a CRI >90; the source luminous flux is 1782 lm, with a 111.4 lm/W nominal luminous efficacy.