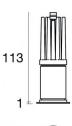

The total absorbed power is 6.3 W. The power supply cable is included and features a 0.1 m length.

The device features protection class III and can be ceiling-mounted, with a 35 mm diameter hole (in plasterboard).