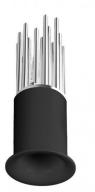

# Downlights | 1 arrayLED 6.3 W DC 700 mA | CRI 90 | Base C00048BBWFL

Single emission recessed downlights for indoor application. The warm white LED light source with a flood light distribution is composed of 1 arrayled LEDs with CCT of 3000 K and a CRI 90; the source luminous flux is 748 lm, with a 118.7 lm/W nominal luminous efficacy.

The device body is made of aluminium 6026 and features a black finish, processed by means of powder coating; the diffuser is made of uv resistant polycarbonate. The ingress protection degree is IP44; the total weight is of 0.11 kg. The power supply driver is not provided and is to be ordered separately.