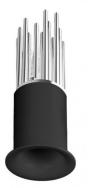

# Downlights | 1 arrayLED 6.3 W DC 700 mA | CRI 90 | Base C00048BBWFL

Single emission recessed downlights for indoor application. The warm white LED light source with a flood light distribution is composed of 1 arrayled LEDs with CCT of 3000 K and a CRI 90; the source luminous flux is 748 lm, with a 118.7 lm/W nominal luminous efficacy.

The device body is made of aluminium 6026 and features a black finish, processed by means of powder coating; the diffuser is made of uv resistant polycarbonate. The ingress protection degree is IP44; the total weight is of 0.11 kg. The power supply driver is not provided and is to be ordered separately.