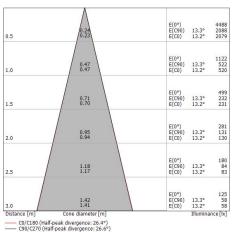

| OPTICAL                     |             |
|-----------------------------|-------------|
| C0/C180 optics              | 26°         |
| Light distribution simmetry | Symmetrical |