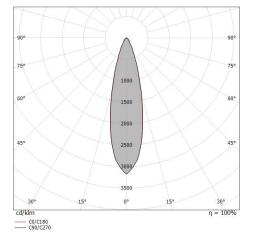

### LED Life / Failure Ratio

L70 B10 C0 134020h (at Tj 65 Ta 25 )

| UGR               |          |
|-------------------|----------|
| UGR axial         | 22.1     |
| UGR transversal   | 22.1     |
| X=4H   Y=8H       | S=0.25H  |
| Reflection factor | 70/50/20 |

| OPTICAL                     |             |
|-----------------------------|-------------|
| C0/C180 optics              | 26°         |
| Light distribution simmetry | Symmetrical |