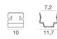

### Modular 99979

| Technical data                                 |                          |
|------------------------------------------------|--------------------------|
| Туре                                           | Profile                  |
| Installation position                          | Wall lights -<br>Ceiling |
| Installation environment                       | Indoor                   |
| Glow wire test                                 | No                       |
| Direct mounting on normally flammable surfaces | Yes                      |
| CE                                             | Yes                      |
| Dimmable article                               | No                       |
| Directional                                    | No                       |
| Tilting                                        | No                       |
| Walk-over                                      | No                       |
| Drive-over                                     | No                       |
| Cable included                                 | No                       |
| Resin potting                                  | No                       |
| Modularity                                     | Modular                  |

#### Modular 99979