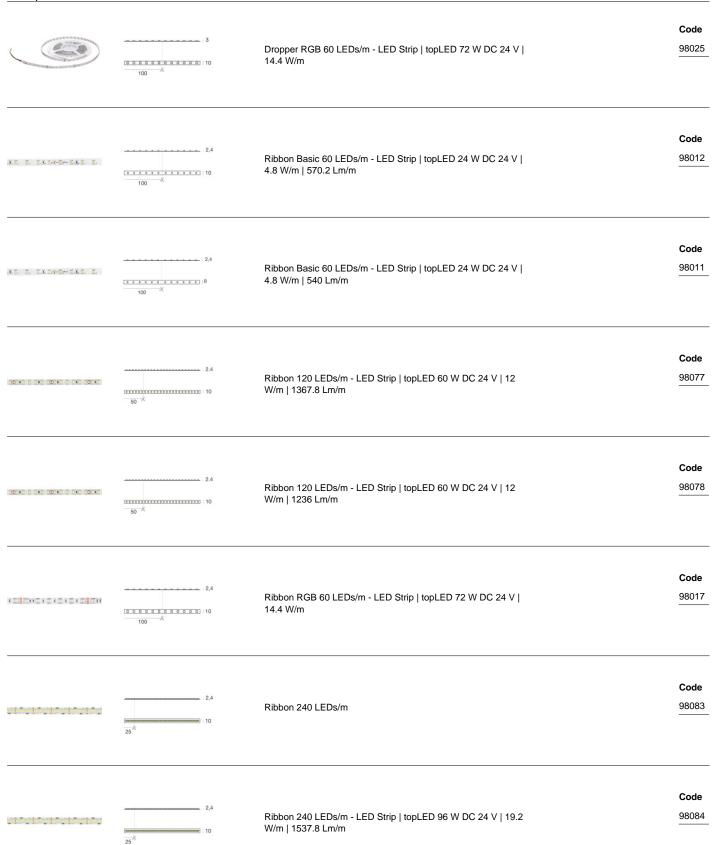

#### Components

99590

Modular 99979

### Components

ilizio I.I. I. I.I.

9 100

Dropper Basic 60 LEDs/m - LED Strip | stripLED 25 W DC 24 V

| 5 W/m | 549.8 Lm/m

### Modular 99979

Ribbon 120 LEDs/m - LED Strip | topLED 48 W DC 24 V | 9.6 W/m | 1056 Lm/m

Code

83659

Modular 99979

### Components

Modular 99979

Components

Ice\_10/10 | Profiles | Accessories 99979

Bag / Fixing kit

Code

98398