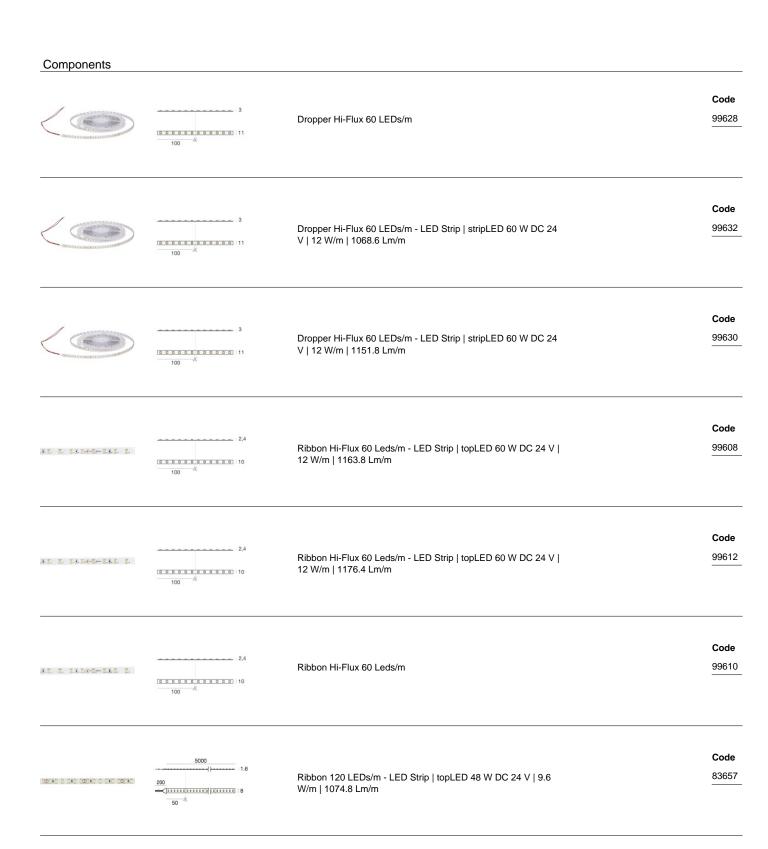

### Modular 99979

Ribbon 120 LEDs/m - LED Strip | topLED 48 W DC 24 V | 9.6 W/m | 1056 Lm/m

Code

83659

Modular 99979