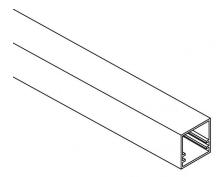

### Modular 99979

| Technical data                                 |                          |
|------------------------------------------------|--------------------------|
| Туре                                           | Profile                  |
| Installation position                          | Wall lights -<br>Ceiling |
| Installation environment                       | Indoor                   |
| Glow wire test                                 | No                       |
| Direct mounting on normally flammable surfaces | Yes                      |
| CE                                             | Yes                      |
| Dimmable article                               | No                       |
| Directional                                    | No                       |
| Tilting                                        | No                       |
| Walk-over                                      | No                       |
| Drive-over                                     | No                       |
| Cable included                                 | No                       |
| Resin potting                                  | No                       |
| Modularity                                     | Modular                  |

| Finishing casing |             |  |
|------------------|-------------|--|
| Material         | Aluminium   |  |
| Colour           | Aluminium   |  |
| Processing       | Anodisation |  |

#### Modular 99979