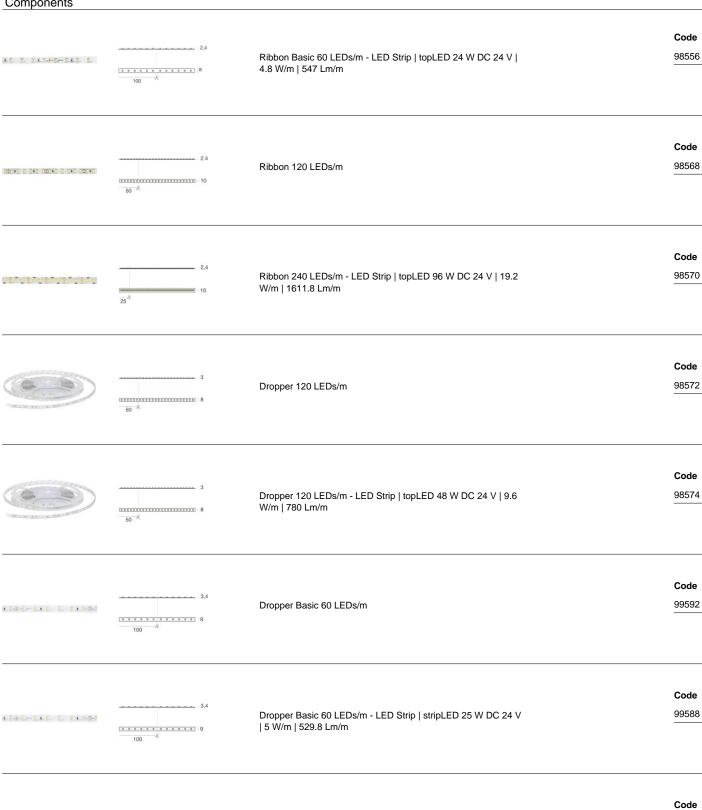

### Components

ilizio I.I. I. I.I.

9 100

Dropper Basic 60 LEDs/m - LED Strip | stripLED 25 W DC 24 V

| 5 W/m | 549.8 Lm/m