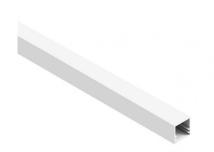

### Modular 99979

| Technical data                                 |                          |
|------------------------------------------------|--------------------------|
| Туре                                           | Profile                  |
| Installation position                          | Wall lights -<br>Ceiling |
| Installation environment                       | Indoor                   |
| Glow wire test                                 | No                       |
| Direct mounting on normally flammable surfaces | Yes                      |
| CE                                             | Yes                      |
| Dimmable article                               | No                       |
| Directional                                    | No                       |
| Tilting                                        | No                       |
| Walk-over                                      | No                       |
| Drive-over                                     | No                       |
| Cable included                                 | No                       |
| Resin potting                                  | No                       |
| Modularity                                     | Modular                  |

| Finishing casing |             |  |
|------------------|-------------|--|
| Material         | Aluminium   |  |
| Colour           | Aluminium   |  |
| Processing       | Anodisation |  |

#### Modular 99979