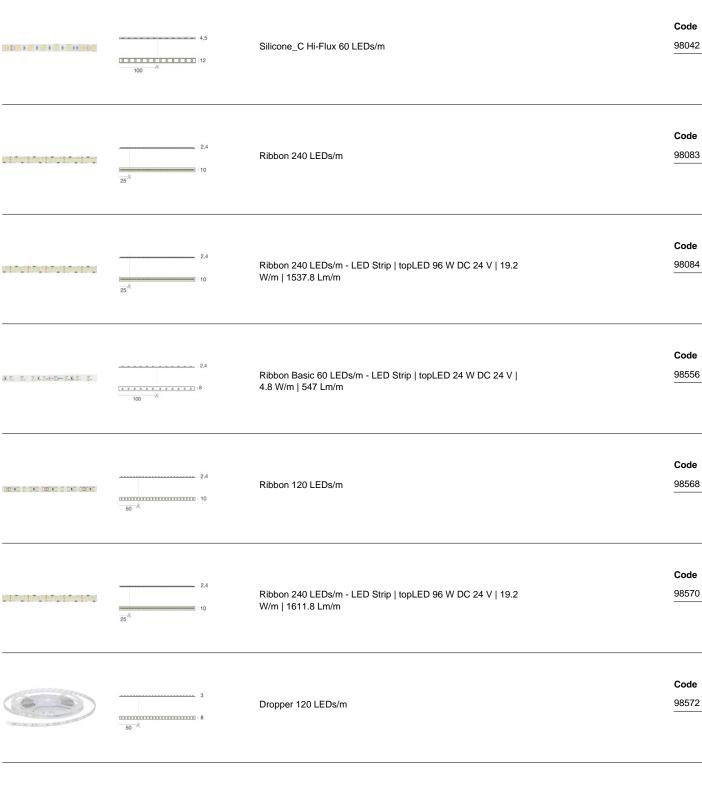

#### Components

Dropper RGB 60 LEDs/m - LED Strip | topLED 72 W DC 24 V | 14.4 W/m

**Code** 98025

Code

IN OF STREET

Silicone\_C Basic RGB 60 LEDs/m

98033

18. 8. 8.188-8-8.18. 8.

Ribbon Basic 60 LEDs/m - LED Strip | topLED 24 W DC 24 V | 4.8~W/m | 570.2~Lm/m

**Code** 98012

R.E. E. E.R.E.-E.-E.L.E. E.

Ribbon Basic 60 LEDs/m - LED Strip | topLED 24 W DC 24 V | 4.8 W/m | 540 Lm/m

**Code** 98011

DODAD D DAD DODAD D DAD DODAE

Ribbon 120 LEDs/m - LED Strip | topLED 60 W DC 24 V | 12 W/m | 1367.8 Lm/m

**Code** 98077

Ribbon 120 LEDs/m - LED Strip | topLED 60 W DC 24 V | 12 W/m | 1236 Lm/m

**Code** 98078

X CONTRACT X C X C X C X CONTRAX

Ribbon RGB 60 LEDs/m - LED Strip | topLED 72 W DC 24 V | 14.4 W/m

Code

98017

### Components

Dropper 120 LEDs/m - LED Strip | topLED 48 W DC 24 V | 9.6 W/m | 780 Lm/m

Code

98574

98946