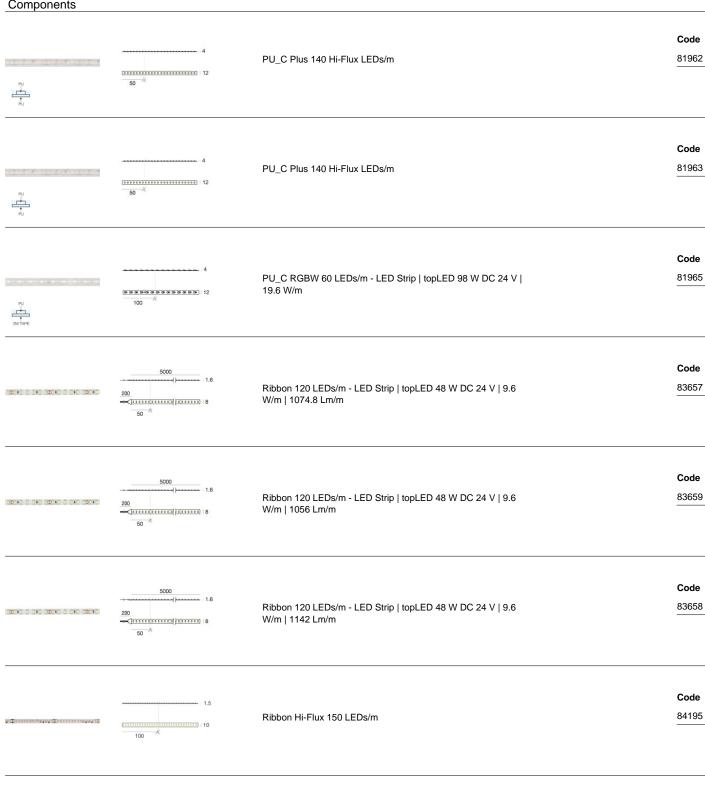

### Modular 98956M

| Components                                |                  |                                                                                |                       |
|-------------------------------------------|------------------|--------------------------------------------------------------------------------|-----------------------|
| <i>0.60 €</i> 0.60€0 0.60 € 0.60€0 61     | 4,5              | Silicone_C 120 LEDs/m - LED Strip   topLED 72 W DC 24 V   14.4 W/m   1435 Lm/m | <b>Code</b><br>62403N |
| En | 1,2<br>50 -×     | Ribbon Plus 140 Hi-flux LEDs/m                                                 | <b>Code</b><br>81956  |
| LIN TAPE                                  | 1,2<br>          | Ribbon Plus 140 Hi-flux LEDs/m                                                 | <b>Code</b><br>81957  |
| Andrews States                            | 1,2<br>50 × 19,5 | Ribbon Plus 140 Hi-flux LEDs/m                                                 | <b>Code</b><br>81958  |
|                                           |                  | PU_C Plus 140 LEDs/m                                                           | <b>Code</b><br>81959  |
|                                           |                  | PU_C Plus 140 LEDs/m                                                           | <b>Code</b><br>81960  |
| ₽-<br>                                    |                  | PU_C Plus 140 LEDs/m - LED Strip   topLED 36 W DC 24 V  <br>7.2 W/m   755 Lm/m | <b>Code</b><br>81961  |
| 277 217 217                               |                  | PU_C Plus 140 Hi-Flux LEDs/m                                                   | <b>Code</b><br>81964  |

50 × 12

Code 84196