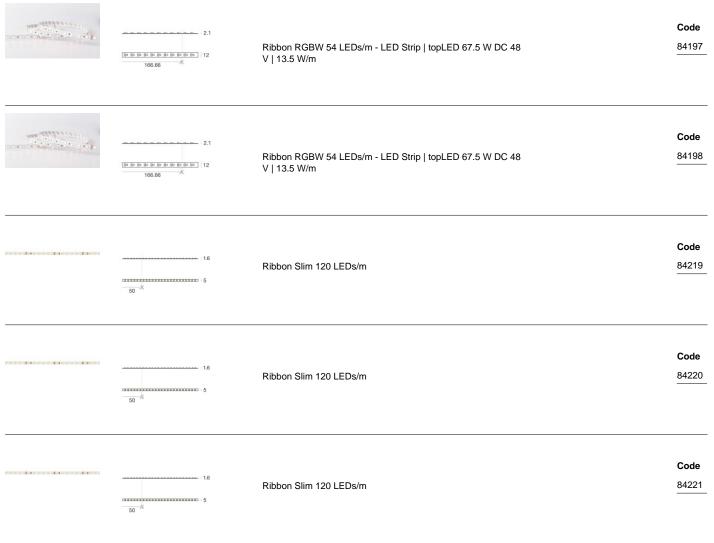

### Modular 98956M

| Components                                                                                                                                                                                                                                                                                                                                                                                                                                                                                                                                                                                                                                                                                                                                                                                                                                                                                                                                                                                                                                                                                                                                                                                                                                                                                                                                                                                                                                                                                                                                                                                                                                                                                                                                                                                                                                                                                                                                                                                                                                                                                                                        |                                                                    |                                                                            |                      |
|-----------------------------------------------------------------------------------------------------------------------------------------------------------------------------------------------------------------------------------------------------------------------------------------------------------------------------------------------------------------------------------------------------------------------------------------------------------------------------------------------------------------------------------------------------------------------------------------------------------------------------------------------------------------------------------------------------------------------------------------------------------------------------------------------------------------------------------------------------------------------------------------------------------------------------------------------------------------------------------------------------------------------------------------------------------------------------------------------------------------------------------------------------------------------------------------------------------------------------------------------------------------------------------------------------------------------------------------------------------------------------------------------------------------------------------------------------------------------------------------------------------------------------------------------------------------------------------------------------------------------------------------------------------------------------------------------------------------------------------------------------------------------------------------------------------------------------------------------------------------------------------------------------------------------------------------------------------------------------------------------------------------------------------------------------------------------------------------------------------------------------------|--------------------------------------------------------------------|----------------------------------------------------------------------------|----------------------|
|                                                                                                                                                                                                                                                                                                                                                                                                                                                                                                                                                                                                                                                                                                                                                                                                                                                                                                                                                                                                                                                                                                                                                                                                                                                                                                                                                                                                                                                                                                                                                                                                                                                                                                                                                                                                                                                                                                                                                                                                                                                                                                                                   | 1.2<br>(************************************                       | Ribbon Plus 140 LEDs/m                                                     | <b>Code</b> 98948    |
| PU Mariane                                                                                                                                                                                                                                                                                                                                                                                                                                                                                                                                                                                                                                                                                                                                                                                                                                                                                                                                                                                                                                                                                                                                                                                                                                                                                                                                                                                                                                                                                                                                                                                                                                                                                                                                                                                                                                                                                                                                                                                                                                                                                                                        | 14<br>(* * * * * * * * * * * * *   12<br>100 X                     | PU_C Plus 70 LEDs/m - LED Strip   topLED 16 W DC 24 V   3.2 W/m   299 Lm/m | <b>Code</b><br>98774 |
| D<br>3d Tope                                                                                                                                                                                                                                                                                                                                                                                                                                                                                                                                                                                                                                                                                                                                                                                                                                                                                                                                                                                                                                                                                                                                                                                                                                                                                                                                                                                                                                                                                                                                                                                                                                                                                                                                                                                                                                                                                                                                                                                                                                                                                                                      | 100 X                                                              | PU_C Plus 70 LEDs/m                                                        | <b>Code</b><br>98775 |
| PU<br>3d Tope                                                                                                                                                                                                                                                                                                                                                                                                                                                                                                                                                                                                                                                                                                                                                                                                                                                                                                                                                                                                                                                                                                                                                                                                                                                                                                                                                                                                                                                                                                                                                                                                                                                                                                                                                                                                                                                                                                                                                                                                                                                                                                                     | (2 0 0 0 0 0 0 0 0 0 0 0 0 0 0 0 0 0 0 0                           | PU_C Plus 70 LEDs/m                                                        | <b>Code</b> 98776    |
| PU<br>in a state of the state of t | 100 -X                                                             | PU_C Plus Hi-Flux 70 LEDs/m                                                | <b>Code</b><br>98777 |
| PU<br>in 3M Tape                                                                                                                                                                                                                                                                                                                                                                                                                                                                                                                                                                                                                                                                                                                                                                                                                                                                                                                                                                                                                                                                                                                                                                                                                                                                                                                                                                                                                                                                                                                                                                                                                                                                                                                                                                                                                                                                                                                                                                                                                                                                                                                  | 100 × 12                                                           | PU_C Plus Hi-Flux 70 LEDs/m                                                | <b>Code</b><br>98779 |
|                                                                                                                                                                                                                                                                                                                                                                                                                                                                                                                                                                                                                                                                                                                                                                                                                                                                                                                                                                                                                                                                                                                                                                                                                                                                                                                                                                                                                                                                                                                                                                                                                                                                                                                                                                                                                                                                                                                                                                                                                                                                                                                                   | 個の 10 10 10 10 10 10 11 150 10 10 10 10 10 10 10 10 10 10 10 10 10 | Ribbon Plus RGBW                                                           | <b>Code</b><br>99670 |
| 2.0 Now let in M. 10.2                                                                                                                                                                                                                                                                                                                                                                                                                                                                                                                                                                                                                                                                                                                                                                                                                                                                                                                                                                                                                                                                                                                                                                                                                                                                                                                                                                                                                                                                                                                                                                                                                                                                                                                                                                                                                                                                                                                                                                                                                                                                                                            | (版 中 田 田 田 田 田 田 田 田 田 田 日 田 日 田 日 田 日 田 日                         | Ribbon Plus WT 70+70 LEDs/m                                                | <b>Code</b><br>99671 |