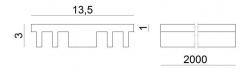

# Svik\_00/00 | Profiles | Accessories 98956M

Profile - 10 x Heat Sink Material: Aluminium 6060, colour: Anodised Aluminum, processing: 20  $\mu$ m anodizing.

Code

99999

Anti-glare
Anti-glare Type: eyelid.
Material:Aluminium 6060, colour:Anodised Aluminum, processing:20 µm anodizing.