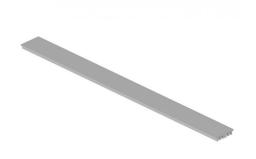

# Svik\_00/00 | Profiles | Accessories 98956M

Profile - 10 x Heat Sink Material: Aluminium 6060, colour: Anodised Aluminum, processing: 20  $\mu$ m anodizing.

Code

99999

Anti-glare
Anti-glare Type: eyelid.
Material:Aluminium 6060, colour:Anodised Aluminum, processing:20 µm anodizing.