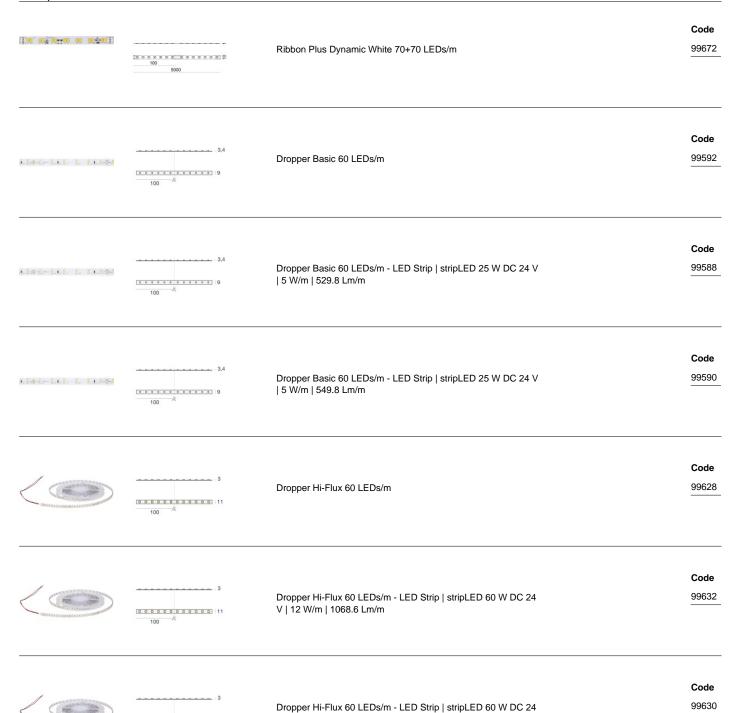

### Modular 98956M

| Components                                                                                                                                                                                                                                                                                                                                                                                                                                                                                                                                                                                                                                                                                                                                                                                                                                                                                                                                                                                                                                                                                                                                                                                                                                                                                                                                                                                                                                                                                                                                                                                                                                                                                                                                                                                                                                                                                                                                                                                                                                                                                                                        |                                                                    |                                                                            |                      |
|-----------------------------------------------------------------------------------------------------------------------------------------------------------------------------------------------------------------------------------------------------------------------------------------------------------------------------------------------------------------------------------------------------------------------------------------------------------------------------------------------------------------------------------------------------------------------------------------------------------------------------------------------------------------------------------------------------------------------------------------------------------------------------------------------------------------------------------------------------------------------------------------------------------------------------------------------------------------------------------------------------------------------------------------------------------------------------------------------------------------------------------------------------------------------------------------------------------------------------------------------------------------------------------------------------------------------------------------------------------------------------------------------------------------------------------------------------------------------------------------------------------------------------------------------------------------------------------------------------------------------------------------------------------------------------------------------------------------------------------------------------------------------------------------------------------------------------------------------------------------------------------------------------------------------------------------------------------------------------------------------------------------------------------------------------------------------------------------------------------------------------------|--------------------------------------------------------------------|----------------------------------------------------------------------------|----------------------|
|                                                                                                                                                                                                                                                                                                                                                                                                                                                                                                                                                                                                                                                                                                                                                                                                                                                                                                                                                                                                                                                                                                                                                                                                                                                                                                                                                                                                                                                                                                                                                                                                                                                                                                                                                                                                                                                                                                                                                                                                                                                                                                                                   | 1.2<br>(************************************                       | Ribbon Plus 140 LEDs/m                                                     | <b>Code</b> 98948    |
| PU Mariane                                                                                                                                                                                                                                                                                                                                                                                                                                                                                                                                                                                                                                                                                                                                                                                                                                                                                                                                                                                                                                                                                                                                                                                                                                                                                                                                                                                                                                                                                                                                                                                                                                                                                                                                                                                                                                                                                                                                                                                                                                                                                                                        | 14<br>(* * * * * * * * * * * * *   12<br>100 X                     | PU_C Plus 70 LEDs/m - LED Strip   topLED 16 W DC 24 V   3.2 W/m   299 Lm/m | <b>Code</b><br>98774 |
| D<br>3d Tope                                                                                                                                                                                                                                                                                                                                                                                                                                                                                                                                                                                                                                                                                                                                                                                                                                                                                                                                                                                                                                                                                                                                                                                                                                                                                                                                                                                                                                                                                                                                                                                                                                                                                                                                                                                                                                                                                                                                                                                                                                                                                                                      | 100 X                                                              | PU_C Plus 70 LEDs/m                                                        | <b>Code</b><br>98775 |
| PU<br>3d Tope                                                                                                                                                                                                                                                                                                                                                                                                                                                                                                                                                                                                                                                                                                                                                                                                                                                                                                                                                                                                                                                                                                                                                                                                                                                                                                                                                                                                                                                                                                                                                                                                                                                                                                                                                                                                                                                                                                                                                                                                                                                                                                                     | (2 0 0 0 0 0 0 0 0 0 0 0 0 0 0 0 0 0 0 0                           | PU_C Plus 70 LEDs/m                                                        | <b>Code</b> 98776    |
| PU<br>in a state of the state of t | 100 -X                                                             | PU_C Plus Hi-Flux 70 LEDs/m                                                | <b>Code</b><br>98777 |
| PU<br>in 3M Tape                                                                                                                                                                                                                                                                                                                                                                                                                                                                                                                                                                                                                                                                                                                                                                                                                                                                                                                                                                                                                                                                                                                                                                                                                                                                                                                                                                                                                                                                                                                                                                                                                                                                                                                                                                                                                                                                                                                                                                                                                                                                                                                  | 100 × 12                                                           | PU_C Plus Hi-Flux 70 LEDs/m                                                | <b>Code</b><br>98779 |
|                                                                                                                                                                                                                                                                                                                                                                                                                                                                                                                                                                                                                                                                                                                                                                                                                                                                                                                                                                                                                                                                                                                                                                                                                                                                                                                                                                                                                                                                                                                                                                                                                                                                                                                                                                                                                                                                                                                                                                                                                                                                                                                                   | 個の 10 10 10 10 10 10 11 150 10 10 10 10 10 10 10 10 10 10 10 10 10 | Ribbon Plus RGBW                                                           | <b>Code</b><br>99670 |
| 2.0 Now let in M. 10.2                                                                                                                                                                                                                                                                                                                                                                                                                                                                                                                                                                                                                                                                                                                                                                                                                                                                                                                                                                                                                                                                                                                                                                                                                                                                                                                                                                                                                                                                                                                                                                                                                                                                                                                                                                                                                                                                                                                                                                                                                                                                                                            | (版 中 田 田 田 田 田 田 田 田 田 田 日 田 日 田 日 田 日 田 日                         | Ribbon Plus WT 70+70 LEDs/m                                                | <b>Code</b><br>99671 |