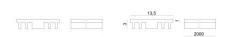

# Svik\_00/00 | Profiles | Accessories 98956M

Profile - 10 x Heat Sink Material: Aluminium 6060, colour: Anodised Aluminum, processing: 20  $\mu$ m anodizing.

Code

99999

Anti-glare
Anti-glare Type: eyelid.
Material:Aluminium 6060, colour:Anodised Aluminum, processing:20 µm anodizing.