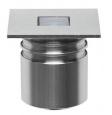

## Submerged | x powerLED 0 W DC 500 mA | CRI 80 97317W30

| Technical data                                 |                                  |  |
|------------------------------------------------|----------------------------------|--|
| Туре                                           | Submerged                        |  |
| Installation position                          | Wall lights -<br>Ceiling - Floor |  |
| Installation environment                       | Outdoor                          |  |
| Light Source                                   | LED                              |  |
| Circuit structure                              | powerLED                         |  |
| Optics                                         | Flood                            |  |
| Light emission direction                       | upward                           |  |
| Nominal power                                  | 0 W DC                           |  |
| Input voltage range                            | 500mA                            |  |
| CCT / Tone                                     | 3000 K                           |  |
| Colour rendering index                         | 80 Ra                            |  |
| C.C. / C.V.                                    | CC                               |  |
| Safety class                                   | 3                                |  |
| IP                                             | IP68                             |  |
| Maximum installation depth                     | 20 m                             |  |
| IK                                             | IK10                             |  |
| Glow wire test                                 | 850°                             |  |
| Direct mounting on normally flammable surfaces | Yes                              |  |
| CE                                             | Yes                              |  |
| Driver included                                | No                               |  |
| Dimmable article                               | DALI - 1-10V                     |  |
| Directional                                    | No                               |  |
| Tilting                                        | No                               |  |
| Walk-over                                      | Yes                              |  |
| Drive-over                                     | 1500 Kg                          |  |
| Cable included                                 | Yes                              |  |
| Cable length                                   | 1 m                              |  |
| Resin potting                                  | Yes                              |  |
| Type of light emission                         | Single emission                  |  |
| Net weight                                     | 0.195 Kg                         |  |
| Electrostatic discharge protection             | No                               |  |
| Surge protection                               | No                               |  |
| Product technological characteristics          | Acquastop - TVS                  |  |

| Finishing casing   |                 |
|--------------------|-----------------|
| Material           | AISI 316L steel |
| Colour             | steel           |
| Processing         | Shot peening    |
|                    |                 |
| Cables Electrifica | tion            |
| Cable connector    | No              |