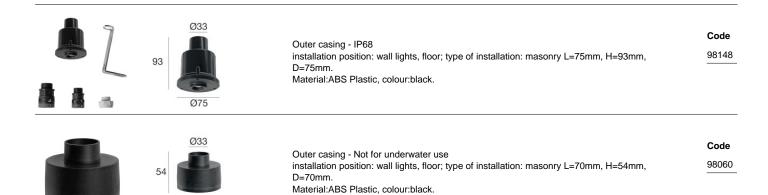

| Single emission                  |  |
| Net weight                                     | 0.195 Kg                         |  |
| Electrostatic discharge protection             | No                               |  |
| Surge protection                               | No                               |  |
| Product technological characteristics          | Acquastop - TVS                  |  |

| Finishing casing   |                 |
|--------------------|-----------------|
| Material           | AISI 316L steel |
| Colour             | steel           |
| Processing         | Shot peening    |
|                    |                 |
| Cables Electrifica | tion            |
| Cable connector    | No              |



## Sub\_Q | Submerged | Accessories 97317W30

Ø70