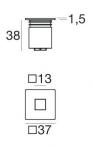

The device body is made of aisi 316l steel and features a steel finish, processed by means of shot peening. The ingress protection degree is IP68; the total weight is of 0.195 kg. The power supply driver is not provided and is to be ordered separately.

The total absorbed power is 1.5 W. The power supply cable is included and features a 1 m length.

The device features protection class III and can be wall lights, ceiling or floor-mounted with an outer casing, code 98060(for concrete or masonry).