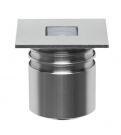

### Submerged | 1 x powerLED 1.5 W DC 500 mA | CRI 80 | Base 97317W00

Single emission submerged for outdoor application. The warm white LED light source with a diffused light distribution is composed of 1 powerled LEDs with CCT of 3000 K and a CRI 80; the source luminous flux is 213 Im, with a 142.0 Im/W nominal luminous efficacy.

The device body is made of aisi 316l steel and features a steel finish, processed by means of shot peening. The ingress protection degree is IP68; the total weight is of 0.195 kg. The power supply driver is not provided and is to be ordered separately.

The total absorbed power is 1.5 W. The power supply cable is included and features a 1 m length.

The device features protection class III and can be wall lights, ceiling or floor-mounted with an outer casing, code 98060(for concrete or masonry).