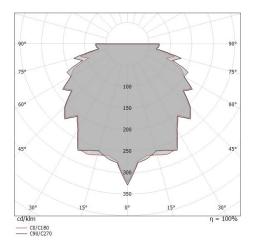

#### OPTICAL

| ••••••                      |             |
|-----------------------------|-------------|
| C0/C180 optics              | 116°        |
| Light distribution simmetry | Symmetrical |

#### LED Life / Failure Ratio

L70 B10 C0 361980h (at Tj 60 Ta 25 )

| UGR               |          |
|-------------------|----------|
| UGR axial         | 39       |
| UGR transversal   | 38.6     |
| X=4H   Y=8H       | S=0.25H  |
| Reflection factor | 70/50/20 |