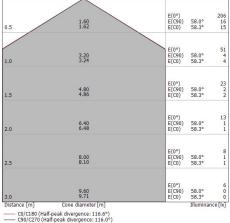

#### OPTICAL

| ••••••                      |             |
|-----------------------------|-------------|
| C0/C180 optics              | 116°        |
| Light distribution simmetry | Symmetrical |