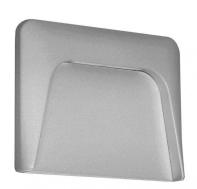

## Wall Lights | topLED 0 W DC | CRI 80 97169N07

| Technical data                                 |                          |  |
|------------------------------------------------|--------------------------|--|
| Туре                                           | Surface                  |  |
| Installation position                          | Wall lights              |  |
| Installation environment                       | Outdoor                  |  |
| Light Source                                   | LED                      |  |
| Circuit structure                              | topLED                   |  |
| Optics                                         | Asymmetric<br>Wallwasher |  |
| Light emission direction                       | downward                 |  |
| Nominal power                                  | 0 W DC                   |  |
| CCT / Tone                                     | 4000 K                   |  |
| Colour rendering index                         | 80 Ra                    |  |
| C.C. / C.V.                                    | CV                       |  |
| Safety class                                   | 3                        |  |
| IP                                             | IP66                     |  |
| IK                                             | IK10                     |  |
| Glow wire test                                 | 850°                     |  |
| Direct mounting on normally flammable surfaces | Yes                      |  |
| CE                                             | Yes                      |  |
| Driver included                                | No                       |  |
| Dimmable article                               | DALI - 1-10V             |  |
| Directional                                    | No                       |  |
| Tilting                                        | No                       |  |
| Walk-over                                      | No                       |  |
| Drive-over                                     | No                       |  |
| Cable included                                 | Yes                      |  |
| Cable length                                   | 1 m                      |  |
| Resin potting                                  | Yes                      |  |
| Type of light emission                         | Single emission          |  |
| Net weight                                     | 0.170 Kg                 |  |
| Electrostatic discharge protection             | No                       |  |
| Surge protection                               | No                       |  |
|                                                |                          |  |

| Finishing casing   |                                      |  |
|--------------------|--------------------------------------|--|
| Material           | Die-cast Aluminium EN AB - 46100     |  |
| Colour             | Grey                                 |  |
| Processing         | Open pore anodizing + Powder Coating |  |
|                    |                                      |  |
| Finishing diffuser | •                                    |  |
| Material           | Silicone resin                       |  |
| Colour             | transparent                          |  |
|                    |                                      |  |
| Cables Electrifica | tion                                 |  |
| Cable connector    | No                                   |  |