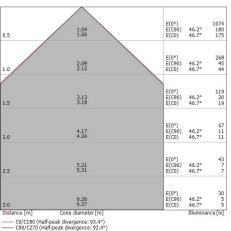

r outdoor application. The warm white LED light source with a ultra spot + wide flood light distribution is composed of 4 powerled LEDs with CCT of 3000 K and a CRI 80; the source luminous flux is 1486 lm, with a 123.8 lm/W nominal luminous efficacy.

The device body is made of die-cast aluminium en ab - 46100 and features a grey finish, processed by means of open pore anodizing + powder coating; the diffuser is made of extra clear glass - tempered with a silk-screening treatment. The ingress protection degree is IP65; the total weight is of 0.96 kg.

The total absorbed power is 14.4 W. The power supply cable is included and features a 1 m length.

The device features protection class I and can be wall lights-mounted.

Compliant with the EN 60598-1 standard and its specific provisions.





## Energy efficiency class

This product contains 2 light sources of energy efficiency class D.

| Illuminotechnical Features             |               |
|----------------------------------------|---------------|
| Light Output Ratio (LOR)               | 36 %          |
| Source lumens                          | 1486 lm       |
| Delivered lumens                       | 543 lm        |
| Consumption                            | 14.4 W        |
| Luminaire efficacy                     | 37 lm/W       |
| Colour temperature                     | 3000 K        |
| Standard Deviation of Colour Matching  | 1/16 ANSI BIN |
| Colour rendering index                 | 80 Ra         |
|                                        |               |
| Standard Operating Ambient Temperature | -20 / +50