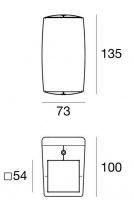

## Vedette\_Q

Wall Lights | 198-264 V 4 x powerLEDs 12 W DC - 14.4 W AC | CRI 80 97054W56

| Installation position         Wall lights           Installation environment         Outdoor           Light Source         LED           Circuit structure         powerLEDs           Optics         Ultra Spot + Wide Flood           Light emission direction         downward and upward           Nominal power         12 W DC           Total Power         14.4 W           Source lumens         1486 Im           Nominal input voltage         220 - 240 V AC           Input voltage range         198 - 264 V AC           Frequency         50 - 60 Hz           CCT / Tone         3000 K           Colour rendering index         80 Ra           C.C. / C.V.         AC           Safety class         1           IP         IP65           IK         IK07           Glow wire test         850°           Direct mounting on normally flammable surfaces         Yes           CE         Yes           Driver         No           Directional         No           Directional         No           Titing         No           Walk-over         No           Drive-over         No                                                                                                                                                                                                                                                                                                                                                                                                                                                                                                                                                                                                                                                                                                                                                                                                                                                                                                                                                                                                                    | Technical data                                 |                            |
|--------------------------------------------------------------------------------------------------------------------------------------------------------------------------------------------------------------------------------------------------------------------------------------------------------------------------------------------------------------------------------------------------------------------------------------------------------------------------------------------------------------------------------------------------------------------------------------------------------------------------------------------------------------------------------------------------------------------------------------------------------------------------------------------------------------------------------------------------------------------------------------------------------------------------------------------------------------------------------------------------------------------------------------------------------------------------------------------------------------------------------------------------------------------------------------------------------------------------------------------------------------------------------------------------------------------------------------------------------------------------------------------------------------------------------------------------------------------------------------------------------------------------------------------------------------------------------------------------------------------------------------------------------------------------------------------------------------------------------------------------------------------------------------------------------------------------------------------------------------------------------------------------------------------------------------------------------------------------------------------------------------------------------------------------------------------------------------------------------------------------------|------------------------------------------------|----------------------------|
| Installation environment         Outdoor           Light Source         LED           Circuit structure         powerLEDs           Optics         Ultra Spot + Wide Flood           Light emission direction         downward and upward and upward and upward           Nominal power         12 W DC           Total Power         14.4 W           Source lumens         1486 Im           Nominal input voltage         220 - 240 V AC           Input voltage range         198 - 264 V AC           Frequency         50 - 60 Hz           CCT / Tone         3000 K           Colour rendering index         80 Ra           C.C. / C.V.         AC           Safety class         1           IP         IP65           IK         IK07           Glow wire test         850°           Direct mounting on normally flammable surfaces         Yes           CE         Yes           Driver         No           Directional         No           Directional         No           Directional         No           Driver-over         No           Cable included         Yes           Cable length         1 m                                                                                                                                                                                                                                                                                                                                                                                                                                                                                                                                                                                                                                                                                                                                                                                                                                                                                                                                                                                                   | Туре                                           | Surface                    |
| Light Source         LED           Circuit structure         powerLEDs           Optics         Ultra Spot + Wide Flood           Light emission direction         downward and upward           Nominal power         12 W DC           Total Power         14.4 W           Source lumens         1486 Im           Nominal input voltage         220 - 240 V AC           Input voltage range         198 - 264 V AC           Frequency         50 - 60 Hz           CCT / Tone         3000 K           Colour rendering index         80 Ra           C.C. / C.V.         AC           Safety class         1           IP         IP65           IK         IK07           Glow wire test         850°           Direct mounting on normally flammable surfaces         Yes           CE         Yes           Driver         Driver           Directional         No           Directional         No           Directional         No           Driver-over         No           Cable included         Yes           Cable included         Yes           Cable length         1 m           Resin potting </td <td>Installation position</td> <td>Wall lights</td>                                                                                                                                                                                                                                                                                                                                                                                                                                                                                                                                                                                                                                                                                                                                                                                                                                                                                                                                                  | Installation position                          | Wall lights                |
| Circuit structure         powerLEDs           Optics         Ultra Spot + Wide Flood           Light emission direction         downward and upward           Nominal power         12 W DC           Total Power         14.4 W           Source lumens         1486 Im           Nominal input voltage         220 - 240 V AC           Input voltage range         198 - 264 V AC           Frequency         50 - 60 Hz           CCT / Tone         3000 K           Colour rendering index         80 Ra           C.C. / C.V.         AC           Safety class         1           IP         IP65           IK         IK07           Glow wire test         850°           Direct mounting on normally flammable surfaces         Yes           CE         Yes           Driver         Driver           Dimmable article         No           Directional         No           Tilting         No           Walk-over         No           Cable included         Yes           Cable length         1 m           Resin potting         No           Type of light emission         Double emission                                                                                                                                                                                                                                                                                                                                                                                                                                                                                                                                                                                                                                                                                                                                                                                                                                                                                                                                                                                                                | Installation environment                       | Outdoor                    |
| Directions  Light emission direction  Light emission direction  Nominal power  Total Power  Total Power  14.4 W  Source lumens  Nominal input voltage  220 - 240 V AC  Input voltage range  198 - 264 V AC  Frequency  50 - 60 Hz  CCT / Tone  3000 K  Colour rendering index  80 Ra  C.C. / C.V.  AC  Safety class  1  IP  IP  IP  IP  IP  IS  Glow wire test  Direct mounting on normally flammable surfaces  CE  Yes  Direct mounting on normally flammable surfaces  CE  Yes  Directional  No  Tilting  No  Walk-over  No  Cable included  Yes  Cable length  1 m  Resin potting  No  Type of light emission  Net weight  Dure protection  4 KV  Surge protection  4 KV  Surge protection  1 4 KV  Surge protection  1 downward and upward  14.4 W  Electrostatic discharge protection  4 KV  Surge protection  1 downward and upward  downward and upward  12 W DC  14.4 W  DC  Titus DC  Titus Spot + Wide  Titus DC  Titus Spot + Wide  To Au  T | Light Source                                   | LED                        |
| Light emission direction  Light emission direction  Nominal power  Total Power  Total Power  14.4 W  Source lumens  Nominal input voltage  220 - 240 V AC  Input voltage range  198 - 264 V AC  Frequency  50 - 60 Hz  CCT / Tone  3000 K  Colour rendering index  80 Ra  C.C. / C.V.  AC  Safety class  1  IP  IP65  IK  IK07  Glow wire test  Direct mounting on normally flammable surfaces  CE  Press  Direct mounting on normally flammable surfaces  CE  Priver included  Driver  Dimmable article  No  Directional  No  Tilting  No  Walk-over  No  Cable included  Yes  Cable length  Resin potting  No  Type of light emission  Net weight  Dure the downward and upward  AW DC  downward and upward  Momanda  14.4 W  downward and upward  Mo Ba.  14.4 W  Surge protection  14 KV  Surge protection  14 KV  Surge protection  14 KV                                                                                                                                                                                                                                                                                                                                                                                                                                                                                                                                                                                                                                                                                                                                                                                                                                                                                                                                                                                                                                                                                                                                                                                                                                                                                 | Circuit structure                              | powerLEDs                  |
| Light emission direction                                                                                                                                                                                                                                                                                                                                                                                                                                                                                                                                                                                                                                                                                                                                                                                                                                                                                                                                                                                                                                                                                                                                                                                                                                                                                                                                                                                                                                                                                                                                                                                                                                                                                                                                                                                                                                                                                                                                                                                                                                                                                                       | Optics                                         | Ultra Spot + Wide<br>Flood |
| Total Power 14.4 W  Source lumens 1486 Im  Nominal input voltage 220 - 240 V AC  Input voltage range 198 - 264 V AC  Frequency 50 - 60 Hz  CCT / Tone 3000 K  Colour rendering index 80 Ra  C.C. / C.V. AC  Safety class 1  IP IP65  IK IK07  Glow wire test 850°  Direct mounting on normally flammable surfaces Yes  CE Yes  Driver included Driver  Dimmable article No  Directional No  Tilting No  Walk-over No  Cable included Yes  Cable length 1 m  Resin potting No  Type of light emission Net weight  Description 14 KV  Surge protection 4 KV  Surge protection 4 KV  Surge protection 4 KV  Surge protection 4 KV                                                                                                                                                                                                                                                                                                                                                                                                                                                                                                                                                                                                                                                                                                                                                                                                                                                                                                                                                                                                                                                                                                                                                                                                                                                                                                                                                                                                                                                                                                 | Light emission direction                       |                            |
| Source lumens         1486 Im           Nominal input voltage         220 - 240 V AC           Input voltage range         198 - 264 V AC           Frequency         50 - 60 Hz           CCT / Tone         3000 K           Colour rendering index         80 Ra           C.C. / C.V.         AC           Safety class         1           IP         IP65           IK         IK07           Glow wire test         850°           Direct mounting on normally flammable surfaces         Yes           CE         Yes           Driver included         Driver           Dimmable article         No           Directional         No           Tilting         No           Walk-over         No           Drive-over         No           Cable included         Yes           Cable length         1 m           Resin potting         No           Type of light emission         Double emission           Net weight         0.96 Kg           Electrostatic discharge protection         4 KV                                                                                                                                                                                                                                                                                                                                                                                                                                                                                                                                                                                                                                                                                                                                                                                                                                                                                                                                                                                                                                                                                                                   | Nominal power                                  | 12 W DC                    |
| Nominal input voltage         220 - 240 V AC           Input voltage range         198 - 264 V AC           Frequency         50 - 60 Hz           CCT / Tone         3000 K           Colour rendering index         80 Ra           C.C. / C.V.         AC           Safety class         1           IP         IP65           IK         IK07           Glow wire test         850°           Direct mounting on normally flammable surfaces         Yes           CE         Yes           Driver included         Driver           Dimmable article         No           Directional         No           Tilting         No           Walk-over         No           Drive-over         No           Cable included         Yes           Cable length         1 m           Resin potting         No           Type of light emission         Double emission           Net weight         0.96 Kg           Electrostatic discharge protection         4 KV           Surge protection         4 KV                                                                                                                                                                                                                                                                                                                                                                                                                                                                                                                                                                                                                                                                                                                                                                                                                                                                                                                                                                                                                                                                                                                   | Total Power                                    | 14.4 W                     |
| Input voltage range                                                                                                                                                                                                                                                                                                                                                                                                                                                                                                                                                                                                                                                                                                                                                                                                                                                                                                                                                                                                                                                                                                                                                                                                                                                                                                                                                                                                                                                                                                                                                                                                                                                                                                                                                                                                                                                                                                                                                                                                                                                                                                            | Source lumens                                  | 1486 lm                    |
| Frequency         50 - 60 Hz           CCT / Tone         3000 K           Colour rendering index         80 Ra           C.C. / C.V.         AC           Safety class         1           IP         IP65           IK         IK07           Glow wire test         850°           Direct mounting on normally flammable surfaces         Yes           CE         Yes           Driver included         Driver           Dimmable article         No           Directional         No           Tilting         No           Walk-over         No           Drive-over         No           Cable included         Yes           Cable length         1 m           Resin potting         No           Type of light emission         Double emission           Net weight         0.96 Kg           Electrostatic discharge protection         4 KV           Surge protection         4 KV                                                                                                                                                                                                                                                                                                                                                                                                                                                                                                                                                                                                                                                                                                                                                                                                                                                                                                                                                                                                                                                                                                                                                                                                                               | Nominal input voltage                          | 220 - 240 V AC             |
| CCT / Tone         3000 K           Colour rendering index         80 Ra           C.C. / C.V.         AC           Safety class         1           IP         IP65           IK         IK07           Glow wire test         850°           Direct mounting on normally flammable surfaces         Yes           CE         Yes           Driver included         Driver           Dimmable article         No           Directional         No           Tilting         No           Walk-over         No           Drive-over         No           Cable included         Yes           Cable length         1 m           Resin potting         No           Type of light emission         Double emission           Net weight         0.96 Kg           Electrostatic discharge protection         4 KV           Surge protection         4 KV                                                                                                                                                                                                                                                                                                                                                                                                                                                                                                                                                                                                                                                                                                                                                                                                                                                                                                                                                                                                                                                                                                                                                                                                                                                                      | Input voltage range                            | 198 - 264 V AC             |
| Colour rendering index         80 Ra           C.C. / C.V.         AC           Safety class         1           IP         IP65           IK         IK07           Glow wire test         850°           Direct mounting on normally flammable surfaces         Yes           CE         Yes           Driver included         Driver           Dimmable article         No           Directional         No           Tilting         No           Walk-over         No           Drive-over         No           Cable included         Yes           Cable length         1 m           Resin potting         No           Type of light emission         Double emission           Net weight         0.96 Kg           Electrostatic discharge protection         4 KV           Surge protection         4 KV                                                                                                                                                                                                                                                                                                                                                                                                                                                                                                                                                                                                                                                                                                                                                                                                                                                                                                                                                                                                                                                                                                                                                                                                                                                                                                          | Frequency                                      | 50 - 60 Hz                 |
| C.C. / C.V.  Safety class  IP  IP65  IK  IKO7  Glow wire test  B50°  Direct mounting on normally flammable surfaces  CE  Yes  Driver included  Driver  Dimmable article  No  Directional  No  Tilting  No  Walk-over  No  Cable included  Cable length  Resin potting  Type of light emission  Net weight  Electrostatic discharge protection  4 KV  Surge protection  4 KV                                                                                                                                                                                                                                                                                                                                                                                                                                                                                                                                                                                                                                                                                                                                                                                                                                                                                                                                                                                                                                                                                                                                                                                                                                                                                                                                                                                                                                                                                                                                                                                                                                                                                                                                                    | CCT / Tone                                     | 3000 K                     |
| Safety class         1           IP         IP65           IK         IK07           Glow wire test         850°           Direct mounting on normally flammable surfaces         Yes           CE         Yes           Driver         Driver           Dimmable article         No           Directional         No           Tilting         No           Walk-over         No           Drive-over         No           Cable included         Yes           Cable length         1 m           Resin potting         No           Type of light emission         Double emission           Net weight         0.96 Kg           Electrostatic discharge protection         4 KV           Surge protection         4 KV                                                                                                                                                                                                                                                                                                                                                                                                                                                                                                                                                                                                                                                                                                                                                                                                                                                                                                                                                                                                                                                                                                                                                                                                                                                                                                                                                                                                   | Colour rendering index                         | 80 Ra                      |
| IP         IP65           IK         IK07           Glow wire test         850°           Direct mounting on normally flammable surfaces         Yes           CE         Yes           Driver         Driver           Directional         No           Directional         No           Tilting         No           Walk-over         No           Drive-over         No           Cable included         Yes           Cable length         1 m           Resin potting         No           Type of light emission         Double emission           Net weight         0.96 Kg           Electrostatic discharge protection         4 KV           Surge protection         4 KV                                                                                                                                                                                                                                                                                                                                                                                                                                                                                                                                                                                                                                                                                                                                                                                                                                                                                                                                                                                                                                                                                                                                                                                                                                                                                                                                                                                                                                         | C.C. / C.V.                                    | AC                         |
| IK         IK07           Glow wire test         850°           Direct mounting on normally flammable surfaces         Yes           CE         Yes           Driver         Driver           Directional         No           Directional         No           Tilting         No           Walk-over         No           Drive-over         No           Cable included         Yes           Cable length         1 m           Resin potting         No           Type of light emission         Double emission           Net weight         0.96 Kg           Electrostatic discharge protection         4 KV           Surge protection         4 KV                                                                                                                                                                                                                                                                                                                                                                                                                                                                                                                                                                                                                                                                                                                                                                                                                                                                                                                                                                                                                                                                                                                                                                                                                                                                                                                                                                                                                                                                   | Safety class                                   | 1                          |
| Glow wire test 850°  Direct mounting on normally flammable surfaces Yes  CE Yes  Driver Moo  Driver  Dimmable article No  Directional No  Tilting No  Walk-over No  Drive-over No  Cable included Yes  Cable length 1 m  Resin potting No  Type of light emission Double emission  Net weight 0.96 Kg  Electrostatic discharge protection 4 KV  Surge protection 4 KV                                                                                                                                                                                                                                                                                                                                                                                                                                                                                                                                                                                                                                                                                                                                                                                                                                                                                                                                                                                                                                                                                                                                                                                                                                                                                                                                                                                                                                                                                                                                                                                                                                                                                                                                                          | IP                                             | IP65                       |
| Direct mounting on normally flammable surfaces  CE Yes  Driver  Driver  Dimmable article No  Directional No  Tilting No  Walk-over No  Drive-over No  Cable included Yes  Cable length 1 m  Resin potting No  Type of light emission Net weight Directional No  Cable included Yes  Cable emission No  Double emission Net weight Double discharge protection 4 KV  Surge protection  A KV                                                                                                                                                                                                                                                                                                                                                                                                                                                                                                                                                                                                                                                                                                                                                                                                                                                                                                                                                                                                                                                                                                                                                                                                                                                                                                                                                                                                                                                                                                                                                                                                                                                                                                                                     | IK                                             | IK07                       |
| CE         Yes           Driver included         Driver           Dimmable article         No           Directional         No           Tilting         No           Walk-over         No           Drive-over         No           Cable included         Yes           Cable length         1 m           Resin potting         No           Type of light emission         Double emission           Net weight         0.96 Kg           Electrostatic discharge protection         4 KV           Surge protection         4 KV                                                                                                                                                                                                                                                                                                                                                                                                                                                                                                                                                                                                                                                                                                                                                                                                                                                                                                                                                                                                                                                                                                                                                                                                                                                                                                                                                                                                                                                                                                                                                                                          | Glow wire test                                 | 850°                       |
| Driver included         Driver           Dimmable article         No           Directional         No           Tilting         No           Walk-over         No           Drive-over         No           Cable included         Yes           Cable length         1 m           Resin potting         No           Type of light emission         Double emission           Net weight         0.96 Kg           Electrostatic discharge protection         4 KV           Surge protection         4 KV                                                                                                                                                                                                                                                                                                                                                                                                                                                                                                                                                                                                                                                                                                                                                                                                                                                                                                                                                                                                                                                                                                                                                                                                                                                                                                                                                                                                                                                                                                                                                                                                                   | Direct mounting on normally flammable surfaces | Yes                        |
| Dimmable article         No           Directional         No           Tilting         No           Walk-over         No           Drive-over         No           Cable included         Yes           Cable length         1 m           Resin potting         No           Type of light emission         Double emission           Net weight         0.96 Kg           Electrostatic discharge protection         4 KV           Surge protection         4 KV                                                                                                                                                                                                                                                                                                                                                                                                                                                                                                                                                                                                                                                                                                                                                                                                                                                                                                                                                                                                                                                                                                                                                                                                                                                                                                                                                                                                                                                                                                                                                                                                                                                            | CE                                             | Yes                        |
| Directional         No           Tilting         No           Walk-over         No           Drive-over         No           Cable included         Yes           Cable length         1 m           Resin potting         No           Type of light emission         Double emission           Net weight         0.96 Kg           Electrostatic discharge protection         4 KV           Surge protection         4 KV                                                                                                                                                                                                                                                                                                                                                                                                                                                                                                                                                                                                                                                                                                                                                                                                                                                                                                                                                                                                                                                                                                                                                                                                                                                                                                                                                                                                                                                                                                                                                                                                                                                                                                  | Driver included                                | Driver                     |
| Tilting         No           Walk-over         No           Drive-over         No           Cable included         Yes           Cable length         1 m           Resin potting         No           Type of light emission         Double emission           Net weight         0.96 Kg           Electrostatic discharge protection         4 KV           Surge protection         4 KV                                                                                                                                                                                                                                                                                                                                                                                                                                                                                                                                                                                                                                                                                                                                                                                                                                                                                                                                                                                                                                                                                                                                                                                                                                                                                                                                                                                                                                                                                                                                                                                                                                                                                                                                   | Dimmable article                               | No                         |
| Walk-over         No           Drive-over         No           Cable included         Yes           Cable length         1 m           Resin potting         No           Type of light emission         Double emission           Net weight         0.96 Kg           Electrostatic discharge protection         4 KV           Surge protection         4 KV                                                                                                                                                                                                                                                                                                                                                                                                                                                                                                                                                                                                                                                                                                                                                                                                                                                                                                                                                                                                                                                                                                                                                                                                                                                                                                                                                                                                                                                                                                                                                                                                                                                                                                                                                                | Directional                                    | No                         |
| Drive-over         No           Cable included         Yes           Cable length         1 m           Resin potting         No           Type of light emission         Double emission           Net weight         0.96 Kg           Electrostatic discharge protection         4 KV           Surge protection         4 KV                                                                                                                                                                                                                                                                                                                                                                                                                                                                                                                                                                                                                                                                                                                                                                                                                                                                                                                                                                                                                                                                                                                                                                                                                                                                                                                                                                                                                                                                                                                                                                                                                                                                                                                                                                                               | Tilting                                        | No                         |
| Cable included         Yes           Cable length         1 m           Resin potting         No           Type of light emission         Double emission           Net weight         0.96 Kg           Electrostatic discharge protection         4 KV           Surge protection         4 KV                                                                                                                                                                                                                                                                                                                                                                                                                                                                                                                                                                                                                                                                                                                                                                                                                                                                                                                                                                                                                                                                                                                                                                                                                                                                                                                                                                                                                                                                                                                                                                                                                                                                                                                                                                                                                               | Walk-over                                      | No                         |
| Cable length         1 m           Resin potting         No           Type of light emission         Double emission           Net weight         0.96 Kg           Electrostatic discharge protection         4 KV           Surge protection         4 KV                                                                                                                                                                                                                                                                                                                                                                                                                                                                                                                                                                                                                                                                                                                                                                                                                                                                                                                                                                                                                                                                                                                                                                                                                                                                                                                                                                                                                                                                                                                                                                                                                                                                                                                                                                                                                                                                    | Drive-over                                     | No                         |
| Resin potting  Type of light emission  Note weight  Double emission  Net weight  0.96 Kg  Electrostatic discharge protection  4 KV  Surge protection  4 KV                                                                                                                                                                                                                                                                                                                                                                                                                                                                                                                                                                                                                                                                                                                                                                                                                                                                                                                                                                                                                                                                                                                                                                                                                                                                                                                                                                                                                                                                                                                                                                                                                                                                                                                                                                                                                                                                                                                                                                     | Cable included                                 | Yes                        |
| Type of light emission  Net weight  Electrostatic discharge protection  Surge protection  Double emission  0.96 Kg  4 KV  4 KV                                                                                                                                                                                                                                                                                                                                                                                                                                                                                                                                                                                                                                                                                                                                                                                                                                                                                                                                                                                                                                                                                                                                                                                                                                                                                                                                                                                                                                                                                                                                                                                                                                                                                                                                                                                                                                                                                                                                                                                                 | Cable length                                   | 1 m                        |
| Net weight 0.96 Kg Electrostatic discharge protection 4 KV Surge protection 4 KV                                                                                                                                                                                                                                                                                                                                                                                                                                                                                                                                                                                                                                                                                                                                                                                                                                                                                                                                                                                                                                                                                                                                                                                                                                                                                                                                                                                                                                                                                                                                                                                                                                                                                                                                                                                                                                                                                                                                                                                                                                               | Resin potting                                  | No                         |
| Electrostatic discharge protection 4 KV  Surge protection 4 KV                                                                                                                                                                                                                                                                                                                                                                                                                                                                                                                                                                                                                                                                                                                                                                                                                                                                                                                                                                                                                                                                                                                                                                                                                                                                                                                                                                                                                                                                                                                                                                                                                                                                                                                                                                                                                                                                                                                                                                                                                                                                 | Type of light emission                         | Double emission            |
| Surge protection 4 KV                                                                                                                                                                                                                                                                                                                                                                                                                                                                                                                                                                                                                                                                                                                                                                                                                                                                                                                                                                                                                                                                                                                                                                                                                                                                                                                                                                                                                                                                                                                                                                                                                                                                                                                                                                                                                                                                                                                                                                                                                                                                                                          | Net weight                                     | 0.96 Kg                    |
|                                                                                                                                                                                                                                                                                                                                                                                                                                                                                                                                                                                                                                                                                                                                                                                                                                                                                                                                                                                                                                                                                                                                                                                                                                                                                                                                                                                                                                                                                                                                                                                                                                                                                                                                                                                                                                                                                                                                                                                                                                                                                                                                | Electrostatic discharge protection             | 4 KV                       |
| Product technological characteristics Acquastop - TVS                                                                                                                                                                                                                                                                                                                                                                                                                                                                                                                                                                                                                                                                                                                                                                                                                                                                                                                                                                                                                                                                                                                                                                                                                                                                                                                                                                                                                                                                                                                                                                                                                                                                                                                                                                                                                                                                                                                                                                                                                                                                          | Surge protection                               | 4 KV                       |
|                                                                                                                                                                                                                                                                                                                                                                                                                                                                                                                                                                                                                                                                                                                                                                                                                                                                                                                                                                                                                                                                                                                                                                                                                                                                                                                                                                                                                                                                                                                                                                                                                                                                                                                                                                                                                                                                                                                                                                                                                                                                                                                                | Product technological characteristics          | Acquastop - TVS            |