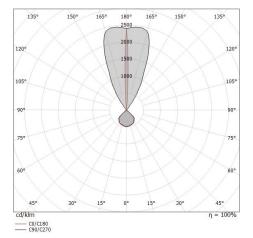

## Vedette\_Q

Wall Lights | 198-264 V 4 x powerLEDs 12 W DC - 14.4 W AC | CRI 80 97054W56

| Installation position         Wall lights           Installation environment         Outdoor           Light Source         LED           Circuit structure         powerLEDs           Optics         Ultra Spot + Wide Flood           Light emission direction         downward and upward           Nominal power         12 W DC           Total Power         14.4 W           Source lumens         1486 Im           Nominal input voltage         220 - 240 V AC           Input voltage range         198 - 264 V AC           Frequency         50 - 60 Hz           CCT / Tone         3000 K           Colour rendering index         80 Ra           C.C. / C.V.         AC           Safety class         1           IP         IP65           IK         IK07           Glow wire test         850°           Direct mounting on normally flammable surfaces         Yes           CE         Yes           Driver         No           Directional         No           Directional         No           Titing         No           Walk-over         No           Drive-over         No                                                                                                                                                                                                                                                                                                                                                                                                                                                                                                                                                                                                                                                                                                                                                                                                                                                                                                                                                                                                                    | Technical data                                 |                            |
|--------------------------------------------------------------------------------------------------------------------------------------------------------------------------------------------------------------------------------------------------------------------------------------------------------------------------------------------------------------------------------------------------------------------------------------------------------------------------------------------------------------------------------------------------------------------------------------------------------------------------------------------------------------------------------------------------------------------------------------------------------------------------------------------------------------------------------------------------------------------------------------------------------------------------------------------------------------------------------------------------------------------------------------------------------------------------------------------------------------------------------------------------------------------------------------------------------------------------------------------------------------------------------------------------------------------------------------------------------------------------------------------------------------------------------------------------------------------------------------------------------------------------------------------------------------------------------------------------------------------------------------------------------------------------------------------------------------------------------------------------------------------------------------------------------------------------------------------------------------------------------------------------------------------------------------------------------------------------------------------------------------------------------------------------------------------------------------------------------------------------------|------------------------------------------------|----------------------------|
| Installation environment         Outdoor           Light Source         LED           Circuit structure         powerLEDs           Optics         Ultra Spot + Wide Flood           Light emission direction         downward and upward and upward and upward           Nominal power         12 W DC           Total Power         14.4 W           Source lumens         1486 Im           Nominal input voltage         220 - 240 V AC           Input voltage range         198 - 264 V AC           Frequency         50 - 60 Hz           CCT / Tone         3000 K           Colour rendering index         80 Ra           C.C. / C.V.         AC           Safety class         1           IP         IP65           IK         IK07           Glow wire test         850°           Direct mounting on normally flammable surfaces         Yes           CE         Yes           Driver         No           Directional         No           Directional         No           Directional         No           Driver-over         No           Cable included         Yes           Cable length         1 m                                                                                                                                                                                                                                                                                                                                                                                                                                                                                                                                                                                                                                                                                                                                                                                                                                                                                                                                                                                                   | Туре                                           | Surface                    |
| Light Source         LED           Circuit structure         powerLEDs           Optics         Ultra Spot + Wide Flood           Light emission direction         downward and upward           Nominal power         12 W DC           Total Power         14.4 W           Source lumens         1486 Im           Nominal input voltage         220 - 240 V AC           Input voltage range         198 - 264 V AC           Frequency         50 - 60 Hz           CCT / Tone         3000 K           Colour rendering index         80 Ra           C.C. / C.V.         AC           Safety class         1           IP         IP65           IK         IK07           Glow wire test         850°           Direct mounting on normally flammable surfaces         Yes           CE         Yes           Driver         Driver           Directional         No           Directional         No           Directional         No           Driver-over         No           Cable included         Yes           Cable included         Yes           Cable length         1 m           Resin potting </td <td>Installation position</td> <td>Wall lights</td>                                                                                                                                                                                                                                                                                                                                                                                                                                                                                                                                                                                                                                                                                                                                                                                                                                                                                                                                                  | Installation position                          | Wall lights                |
| Circuit structure         powerLEDs           Optics         Ultra Spot + Wide Flood           Light emission direction         downward and upward           Nominal power         12 W DC           Total Power         14.4 W           Source lumens         1486 Im           Nominal input voltage         220 - 240 V AC           Input voltage range         198 - 264 V AC           Frequency         50 - 60 Hz           CCT / Tone         3000 K           Colour rendering index         80 Ra           C.C. / C.V.         AC           Safety class         1           IP         IP65           IK         IK07           Glow wire test         850°           Direct mounting on normally flammable surfaces         Yes           CE         Yes           Driver         Driver           Dimmable article         No           Directional         No           Tilting         No           Walk-over         No           Cable included         Yes           Cable length         1 m           Resin potting         No           Type of light emission         Double emission                                                                                                                                                                                                                                                                                                                                                                                                                                                                                                                                                                                                                                                                                                                                                                                                                                                                                                                                                                                                                | Installation environment                       | Outdoor                    |
| Directions  Light emission direction  Light emission direction  Nominal power  Total Power  Total Power  14.4 W  Source lumens  Nominal input voltage  220 - 240 V AC  Input voltage range  198 - 264 V AC  Frequency  50 - 60 Hz  CCT / Tone  3000 K  Colour rendering index  80 Ra  C.C. / C.V.  AC  Safety class  1  IP  IP  IP  IP  IP  IS  Glow wire test  Direct mounting on normally flammable surfaces  CE  Yes  Direct mounting on normally flammable surfaces  CE  Yes  Directional  No  Tilting  No  Walk-over  No  Cable included  Yes  Cable length  1 m  Resin potting  No  Type of light emission  Net weight  Dure protection  4 KV  Surge protection  4 KV  Surge protection  1 4 KV  Surge protection  1 downward and upward  14.4 W  Electrostatic discharge protection  4 KV  Surge protection  1 downward and upward  downward and upward  12 W DC  14.4 W  DC  Titus DC  Titus Spot + Wide  Titus DC  Titus Spot + Wide  To Au  T | Light Source                                   | LED                        |
| Light emission direction  Light emission direction  Nominal power  Total Power  Total Power  14.4 W  Source lumens  Nominal input voltage  220 - 240 V AC  Input voltage range  198 - 264 V AC  Frequency  50 - 60 Hz  CCT / Tone  3000 K  Colour rendering index  80 Ra  C.C. / C.V.  AC  Safety class  1  IP  IP65  IK  IK07  Glow wire test  Direct mounting on normally flammable surfaces  CE  Press  Direct mounting on normally flammable surfaces  CE  Priver included  Driver  Dimmable article  No  Directional  No  Tilting  No  Walk-over  No  Cable included  Yes  Cable length  Resin potting  No  Type of light emission  Net weight  Dure the downward and upward  AW DC  downward and upward  Momanda  14.4 W  downward and upward  Mo Ba.  14.4 W  Surge protection  14 KV  Surge protection  14 KV  Surge protection  14 KV                                                                                                                                                                                                                                                                                                                                                                                                                                                                                                                                                                                                                                                                                                                                                                                                                                                                                                                                                                                                                                                                                                                                                                                                                                                                                 | Circuit structure                              | powerLEDs                  |
| Light emission direction                                                                                                                                                                                                                                                                                                                                                                                                                                                                                                                                                                                                                                                                                                                                                                                                                                                                                                                                                                                                                                                                                                                                                                                                                                                                                                                                                                                                                                                                                                                                                                                                                                                                                                                                                                                                                                                                                                                                                                                                                                                                                                       | Optics                                         | Ultra Spot + Wide<br>Flood |
| Total Power 14.4 W  Source lumens 1486 Im  Nominal input voltage 220 - 240 V AC  Input voltage range 198 - 264 V AC  Frequency 50 - 60 Hz  CCT / Tone 3000 K  Colour rendering index 80 Ra  C.C. / C.V. AC  Safety class 1  IP IP65  IK IK07  Glow wire test 850°  Direct mounting on normally flammable surfaces Yes  CE Yes  Driver included Driver  Dimmable article No  Directional No  Tilting No  Walk-over No  Cable included Yes  Cable length 1 m  Resin potting No  Type of light emission Net weight  Description 14 KV  Surge protection 4 KV  Surge protection 4 KV  Surge protection 4 KV  Surge protection 4 KV                                                                                                                                                                                                                                                                                                                                                                                                                                                                                                                                                                                                                                                                                                                                                                                                                                                                                                                                                                                                                                                                                                                                                                                                                                                                                                                                                                                                                                                                                                 | Light emission direction                       |                            |
| Source lumens         1486 Im           Nominal input voltage         220 - 240 V AC           Input voltage range         198 - 264 V AC           Frequency         50 - 60 Hz           CCT / Tone         3000 K           Colour rendering index         80 Ra           C.C. / C.V.         AC           Safety class         1           IP         IP65           IK         IK07           Glow wire test         850°           Direct mounting on normally flammable surfaces         Yes           CE         Yes           Driver included         Driver           Dimmable article         No           Directional         No           Tilting         No           Walk-over         No           Drive-over         No           Cable included         Yes           Cable length         1 m           Resin potting         No           Type of light emission         Double emission           Net weight         0.96 Kg           Electrostatic discharge protection         4 KV                                                                                                                                                                                                                                                                                                                                                                                                                                                                                                                                                                                                                                                                                                                                                                                                                                                                                                                                                                                                                                                                                                                   | Nominal power                                  | 12 W DC                    |
| Nominal input voltage         220 - 240 V AC           Input voltage range         198 - 264 V AC           Frequency         50 - 60 Hz           CCT / Tone         3000 K           Colour rendering index         80 Ra           C.C. / C.V.         AC           Safety class         1           IP         IP65           IK         IK07           Glow wire test         850°           Direct mounting on normally flammable surfaces         Yes           CE         Yes           Driver included         Driver           Dimmable article         No           Directional         No           Tilting         No           Walk-over         No           Drive-over         No           Cable included         Yes           Cable length         1 m           Resin potting         No           Type of light emission         Double emission           Net weight         0.96 Kg           Electrostatic discharge protection         4 KV           Surge protection         4 KV                                                                                                                                                                                                                                                                                                                                                                                                                                                                                                                                                                                                                                                                                                                                                                                                                                                                                                                                                                                                                                                                                                                   | Total Power                                    | 14.4 W                     |
| Input voltage range                                                                                                                                                                                                                                                                                                                                                                                                                                                                                                                                                                                                                                                                                                                                                                                                                                                                                                                                                                                                                                                                                                                                                                                                                                                                                                                                                                                                                                                                                                                                                                                                                                                                                                                                                                                                                                                                                                                                                                                                                                                                                                            | Source lumens                                  | 1486 lm                    |
| Frequency         50 - 60 Hz           CCT / Tone         3000 K           Colour rendering index         80 Ra           C.C. / C.V.         AC           Safety class         1           IP         IP65           IK         IK07           Glow wire test         850°           Direct mounting on normally flammable surfaces         Yes           CE         Yes           Driver included         Driver           Dimmable article         No           Directional         No           Tilting         No           Walk-over         No           Drive-over         No           Cable included         Yes           Cable length         1 m           Resin potting         No           Type of light emission         Double emission           Net weight         0.96 Kg           Electrostatic discharge protection         4 KV           Surge protection         4 KV                                                                                                                                                                                                                                                                                                                                                                                                                                                                                                                                                                                                                                                                                                                                                                                                                                                                                                                                                                                                                                                                                                                                                                                                                               | Nominal input voltage                          | 220 - 240 V AC             |
| CCT / Tone         3000 K           Colour rendering index         80 Ra           C.C. / C.V.         AC           Safety class         1           IP         IP65           IK         IK07           Glow wire test         850°           Direct mounting on normally flammable surfaces         Yes           CE         Yes           Driver included         Driver           Dimmable article         No           Directional         No           Tilting         No           Walk-over         No           Drive-over         No           Cable included         Yes           Cable length         1 m           Resin potting         No           Type of light emission         Double emission           Net weight         0.96 Kg           Electrostatic discharge protection         4 KV           Surge protection         4 KV                                                                                                                                                                                                                                                                                                                                                                                                                                                                                                                                                                                                                                                                                                                                                                                                                                                                                                                                                                                                                                                                                                                                                                                                                                                                      | Input voltage range                            | 198 - 264 V AC             |
| Colour rendering index         80 Ra           C.C. / C.V.         AC           Safety class         1           IP         IP65           IK         IK07           Glow wire test         850°           Direct mounting on normally flammable surfaces         Yes           CE         Yes           Driver included         Driver           Dimmable article         No           Directional         No           Tilting         No           Walk-over         No           Drive-over         No           Cable included         Yes           Cable length         1 m           Resin potting         No           Type of light emission         Double emission           Net weight         0.96 Kg           Electrostatic discharge protection         4 KV           Surge protection         4 KV                                                                                                                                                                                                                                                                                                                                                                                                                                                                                                                                                                                                                                                                                                                                                                                                                                                                                                                                                                                                                                                                                                                                                                                                                                                                                                          | Frequency                                      | 50 - 60 Hz                 |
| C.C. / C.V.  Safety class  IP  IP65  IK  IKO7  Glow wire test  B50°  Direct mounting on normally flammable surfaces  CE  Yes  Driver included  Driver  Dimmable article  No  Directional  No  Tilting  No  Walk-over  No  Cable included  Cable length  Resin potting  Type of light emission  Net weight  Electrostatic discharge protection  4 KV  Surge protection  4 KV                                                                                                                                                                                                                                                                                                                                                                                                                                                                                                                                                                                                                                                                                                                                                                                                                                                                                                                                                                                                                                                                                                                                                                                                                                                                                                                                                                                                                                                                                                                                                                                                                                                                                                                                                    | CCT / Tone                                     | 3000 K                     |
| Safety class         1           IP         IP65           IK         IK07           Glow wire test         850°           Direct mounting on normally flammable surfaces         Yes           CE         Yes           Driver         Driver           Dimmable article         No           Directional         No           Tilting         No           Walk-over         No           Drive-over         No           Cable included         Yes           Cable length         1 m           Resin potting         No           Type of light emission         Double emission           Net weight         0.96 Kg           Electrostatic discharge protection         4 KV           Surge protection         4 KV                                                                                                                                                                                                                                                                                                                                                                                                                                                                                                                                                                                                                                                                                                                                                                                                                                                                                                                                                                                                                                                                                                                                                                                                                                                                                                                                                                                                   | Colour rendering index                         | 80 Ra                      |
| IP         IP65           IK         IK07           Glow wire test         850°           Direct mounting on normally flammable surfaces         Yes           CE         Yes           Driver         Driver           Directional         No           Directional         No           Tilting         No           Walk-over         No           Drive-over         No           Cable included         Yes           Cable length         1 m           Resin potting         No           Type of light emission         Double emission           Net weight         0.96 Kg           Electrostatic discharge protection         4 KV           Surge protection         4 KV                                                                                                                                                                                                                                                                                                                                                                                                                                                                                                                                                                                                                                                                                                                                                                                                                                                                                                                                                                                                                                                                                                                                                                                                                                                                                                                                                                                                                                         | C.C. / C.V.                                    | AC                         |
| IK         IK07           Glow wire test         850°           Direct mounting on normally flammable surfaces         Yes           CE         Yes           Driver         Driver           Directional         No           Directional         No           Tilting         No           Walk-over         No           Drive-over         No           Cable included         Yes           Cable length         1 m           Resin potting         No           Type of light emission         Double emission           Net weight         0.96 Kg           Electrostatic discharge protection         4 KV           Surge protection         4 KV                                                                                                                                                                                                                                                                                                                                                                                                                                                                                                                                                                                                                                                                                                                                                                                                                                                                                                                                                                                                                                                                                                                                                                                                                                                                                                                                                                                                                                                                   | Safety class                                   | 1                          |
| Glow wire test 850°  Direct mounting on normally flammable surfaces Yes  CE Yes  Driver Moo  Driver  Dimmable article No  Directional No  Tilting No  Walk-over No  Drive-over No  Cable included Yes  Cable length 1 m  Resin potting No  Type of light emission Double emission  Net weight 0.96 Kg  Electrostatic discharge protection 4 KV  Surge protection 4 KV                                                                                                                                                                                                                                                                                                                                                                                                                                                                                                                                                                                                                                                                                                                                                                                                                                                                                                                                                                                                                                                                                                                                                                                                                                                                                                                                                                                                                                                                                                                                                                                                                                                                                                                                                          | IP                                             | IP65                       |
| Direct mounting on normally flammable surfaces  CE Yes  Driver  Driver  Dimmable article No  Directional No  Tilting No  Walk-over No  Drive-over No  Cable included Yes  Cable length 1 m  Resin potting No  Type of light emission Net weight Directional No  Cable included Yes  Cable emission No  Double emission Net weight Double discharge protection 4 KV  Surge protection  A KV                                                                                                                                                                                                                                                                                                                                                                                                                                                                                                                                                                                                                                                                                                                                                                                                                                                                                                                                                                                                                                                                                                                                                                                                                                                                                                                                                                                                                                                                                                                                                                                                                                                                                                                                     | IK                                             | IK07                       |
| CE         Yes           Driver included         Driver           Dimmable article         No           Directional         No           Tilting         No           Walk-over         No           Drive-over         No           Cable included         Yes           Cable length         1 m           Resin potting         No           Type of light emission         Double emission           Net weight         0.96 Kg           Electrostatic discharge protection         4 KV           Surge protection         4 KV                                                                                                                                                                                                                                                                                                                                                                                                                                                                                                                                                                                                                                                                                                                                                                                                                                                                                                                                                                                                                                                                                                                                                                                                                                                                                                                                                                                                                                                                                                                                                                                          | Glow wire test                                 | 850°                       |
| Driver included         Driver           Dimmable article         No           Directional         No           Tilting         No           Walk-over         No           Drive-over         No           Cable included         Yes           Cable length         1 m           Resin potting         No           Type of light emission         Double emission           Net weight         0.96 Kg           Electrostatic discharge protection         4 KV           Surge protection         4 KV                                                                                                                                                                                                                                                                                                                                                                                                                                                                                                                                                                                                                                                                                                                                                                                                                                                                                                                                                                                                                                                                                                                                                                                                                                                                                                                                                                                                                                                                                                                                                                                                                   | Direct mounting on normally flammable surfaces | Yes                        |
| Dimmable article         No           Directional         No           Tilting         No           Walk-over         No           Drive-over         No           Cable included         Yes           Cable length         1 m           Resin potting         No           Type of light emission         Double emission           Net weight         0.96 Kg           Electrostatic discharge protection         4 KV           Surge protection         4 KV                                                                                                                                                                                                                                                                                                                                                                                                                                                                                                                                                                                                                                                                                                                                                                                                                                                                                                                                                                                                                                                                                                                                                                                                                                                                                                                                                                                                                                                                                                                                                                                                                                                            | CE                                             | Yes                        |
| Directional         No           Tilting         No           Walk-over         No           Drive-over         No           Cable included         Yes           Cable length         1 m           Resin potting         No           Type of light emission         Double emission           Net weight         0.96 Kg           Electrostatic discharge protection         4 KV           Surge protection         4 KV                                                                                                                                                                                                                                                                                                                                                                                                                                                                                                                                                                                                                                                                                                                                                                                                                                                                                                                                                                                                                                                                                                                                                                                                                                                                                                                                                                                                                                                                                                                                                                                                                                                                                                  | Driver included                                | Driver                     |
| Tilting         No           Walk-over         No           Drive-over         No           Cable included         Yes           Cable length         1 m           Resin potting         No           Type of light emission         Double emission           Net weight         0.96 Kg           Electrostatic discharge protection         4 KV           Surge protection         4 KV                                                                                                                                                                                                                                                                                                                                                                                                                                                                                                                                                                                                                                                                                                                                                                                                                                                                                                                                                                                                                                                                                                                                                                                                                                                                                                                                                                                                                                                                                                                                                                                                                                                                                                                                   | Dimmable article                               | No                         |
| Walk-over         No           Drive-over         No           Cable included         Yes           Cable length         1 m           Resin potting         No           Type of light emission         Double emission           Net weight         0.96 Kg           Electrostatic discharge protection         4 KV           Surge protection         4 KV                                                                                                                                                                                                                                                                                                                                                                                                                                                                                                                                                                                                                                                                                                                                                                                                                                                                                                                                                                                                                                                                                                                                                                                                                                                                                                                                                                                                                                                                                                                                                                                                                                                                                                                                                                | Directional                                    | No                         |
| Drive-over         No           Cable included         Yes           Cable length         1 m           Resin potting         No           Type of light emission         Double emission           Net weight         0.96 Kg           Electrostatic discharge protection         4 KV           Surge protection         4 KV                                                                                                                                                                                                                                                                                                                                                                                                                                                                                                                                                                                                                                                                                                                                                                                                                                                                                                                                                                                                                                                                                                                                                                                                                                                                                                                                                                                                                                                                                                                                                                                                                                                                                                                                                                                               | Tilting                                        | No                         |
| Cable included         Yes           Cable length         1 m           Resin potting         No           Type of light emission         Double emission           Net weight         0.96 Kg           Electrostatic discharge protection         4 KV           Surge protection         4 KV                                                                                                                                                                                                                                                                                                                                                                                                                                                                                                                                                                                                                                                                                                                                                                                                                                                                                                                                                                                                                                                                                                                                                                                                                                                                                                                                                                                                                                                                                                                                                                                                                                                                                                                                                                                                                               | Walk-over                                      | No                         |
| Cable length         1 m           Resin potting         No           Type of light emission         Double emission           Net weight         0.96 Kg           Electrostatic discharge protection         4 KV           Surge protection         4 KV                                                                                                                                                                                                                                                                                                                                                                                                                                                                                                                                                                                                                                                                                                                                                                                                                                                                                                                                                                                                                                                                                                                                                                                                                                                                                                                                                                                                                                                                                                                                                                                                                                                                                                                                                                                                                                                                    | Drive-over                                     | No                         |
| Resin potting  Type of light emission  Note weight  Double emission  Net weight  0.96 Kg  Electrostatic discharge protection  4 KV  Surge protection  4 KV                                                                                                                                                                                                                                                                                                                                                                                                                                                                                                                                                                                                                                                                                                                                                                                                                                                                                                                                                                                                                                                                                                                                                                                                                                                                                                                                                                                                                                                                                                                                                                                                                                                                                                                                                                                                                                                                                                                                                                     | Cable included                                 | Yes                        |
| Type of light emission  Net weight  Electrostatic discharge protection  Surge protection  Double emission  0.96 Kg  4 KV  4 KV                                                                                                                                                                                                                                                                                                                                                                                                                                                                                                                                                                                                                                                                                                                                                                                                                                                                                                                                                                                                                                                                                                                                                                                                                                                                                                                                                                                                                                                                                                                                                                                                                                                                                                                                                                                                                                                                                                                                                                                                 | Cable length                                   | 1 m                        |
| Net weight 0.96 Kg Electrostatic discharge protection 4 KV Surge protection 4 KV                                                                                                                                                                                                                                                                                                                                                                                                                                                                                                                                                                                                                                                                                                                                                                                                                                                                                                                                                                                                                                                                                                                                                                                                                                                                                                                                                                                                                                                                                                                                                                                                                                                                                                                                                                                                                                                                                                                                                                                                                                               | Resin potting                                  | No                         |
| Electrostatic discharge protection 4 KV  Surge protection 4 KV                                                                                                                                                                                                                                                                                                                                                                                                                                                                                                                                                                                                                                                                                                                                                                                                                                                                                                                                                                                                                                                                                                                                                                                                                                                                                                                                                                                                                                                                                                                                                                                                                                                                                                                                                                                                                                                                                                                                                                                                                                                                 | Type of light emission                         | Double emission            |
| Surge protection 4 KV                                                                                                                                                                                                                                                                                                                                                                                                                                                                                                                                                                                                                                                                                                                                                                                                                                                                                                                                                                                                                                                                                                                                                                                                                                                                                                                                                                                                                                                                                                                                                                                                                                                                                                                                                                                                                                                                                                                                                                                                                                                                                                          | Net weight                                     | 0.96 Kg                    |
|                                                                                                                                                                                                                                                                                                                                                                                                                                                                                                                                                                                                                                                                                                                                                                                                                                                                                                                                                                                                                                                                                                                                                                                                                                                                                                                                                                                                                                                                                                                                                                                                                                                                                                                                                                                                                                                                                                                                                                                                                                                                                                                                | Electrostatic discharge protection             | 4 KV                       |
| Product technological characteristics Acquastop - TVS                                                                                                                                                                                                                                                                                                                                                                                                                                                                                                                                                                                                                                                                                                                                                                                                                                                                                                                                                                                                                                                                                                                                                                                                                                                                                                                                                                                                                                                                                                                                                                                                                                                                                                                                                                                                                                                                                                                                                                                                                                                                          | Surge protection                               | 4 KV                       |
|                                                                                                                                                                                                                                                                                                                                                                                                                                                                                                                                                                                                                                                                                                                                                                                                                                                                                                                                                                                                                                                                                                                                                                                                                                                                                                                                                                                                                                                                                                                                                                                                                                                                                                                                                                                                                                                                                                                                                                                                                                                                                                                                | Product technological characteristics          | Acquastop - TVS            |