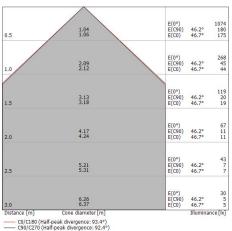

## Energy efficiency class

This product contains 2 light sources of energy efficiency class D.

| Illuminotechnical Features             |               |
|----------------------------------------|---------------|
| Light Output Ratio (LOR)               | 36 %          |
| Source lumens                          | 1486 lm       |
| Delivered lumens                       | 543 lm        |
| Consumption                            | 14.4 W        |
| Luminaire efficacy                     | 37 lm/W       |
| Colour temperature                     | 3000 K        |
| Standard Deviation of Colour Matching  | 1/16 ANSI BIN |
| Colour rendering index                 | 80 Ra         |
|                                        |               |
| Standard Operating Ambient Temperature | -20 / +50°C   |
| Ordinary temperature on the glass      | 40°C          |

## LED Life / Failure Ratio

L70 B10 C0 361980h (at Tj 60 Ta 25)

| UGR               |          |
|-------------------|----------|
| UGR axial         | 24.8     |
| UGR transversal   | 24.9     |
| X=4H   Y=8H       | S=0.25H  |
| Reflection factor | 70/50/20 |

| OPTICAL                     |             |  |
|-----------------------------|-------------|--|
| C0/C180 optics              | 92°         |  |
| Light distribution simmetry | Symmetrical |  |