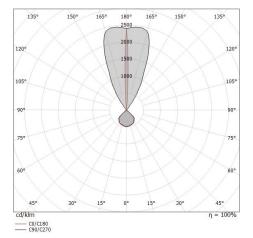

## LED Life / Failure Ratio

L70 B10 C0 361980h (at Tj 60 Ta 25)

| UGR               |          |
|-------------------|----------|
| UGR axial         | 24.8     |
| UGR transversal   | 24.9     |
| X=4H   Y=8H       | S=0.25H  |
| Reflection factor | 70/50/20 |

| OPTICAL                     |             |  |
|-----------------------------|-------------|--|
| C0/C180 optics              | 92°         |  |
| Light distribution simmetry | Symmetrical |  |