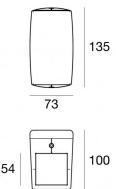

## Wall Lights | 198-264 V | 4 x powerLEDs 12 W DC - 14.4 W AC | CRI 80 | Base $\bf 97052W56$

Double emission wall lights for outdoor application. The warm white LED light source with a ultra spot + wide flood light distribution is composed of 4 powerled LEDs with CCT of 3000 K and a CRI 80; the source luminous flux is 1486 lm, with a 123.8 lm/W nominal luminous efficacy.

The device body is made of die-cast aluminium en ab - 46100 and features a white finish, processed by means of open pore anodizing + powder coating; the diffuser is made of extra clear glass - tempered with a silk-screening treatment. The ingress protection degree is IP65; the total weight is of 0.96 kg.