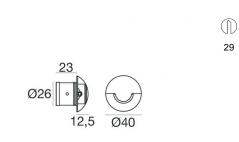

## Clip\_X

| Technical data                                 |                 |  |
|------------------------------------------------|-----------------|--|
| Туре                                           | Semi-recessed - |  |
| Installation position                          | Wall lights     |  |
| Installation environment                       | Outdoor         |  |
| Light Source                                   | LED             |  |
| Circuit structure                              | powerLED        |  |
| Optics                                         | Wide Flood      |  |
| Light emission direction                       | downward        |  |
| Nominal power                                  | 0 W DC          |  |
| Input voltage range                            | 630mA           |  |
| CCT / Tone                                     | 3000 K          |  |
| Colour rendering index                         | 80 Ra           |  |
| C.C. / C.V.                                    | CC              |  |
| Safety class                                   | 3               |  |
| IP                                             | IP66            |  |
| Glow wire test                                 | 850°            |  |
| Direct mounting on normally flammable surfaces | Yes             |  |
| CE                                             | Yes             |  |
| Driver included                                | No              |  |
| Dimmable article                               | DALI - 1-10V    |  |
| Directional                                    | No              |  |
| Tilting                                        | No              |  |
| Walk-over                                      | No              |  |
| Drive-over                                     | No              |  |
| Cable included                                 | Yes             |  |
| Cable length                                   | 1 m             |  |
| Resin potting                                  | Yes             |  |
| Type of light emission                         | Single emission |  |
| Net weight                                     | 0.075 Kg        |  |
| Electrostatic discharge protection             | No              |  |
| Surge protection                               | No              |  |