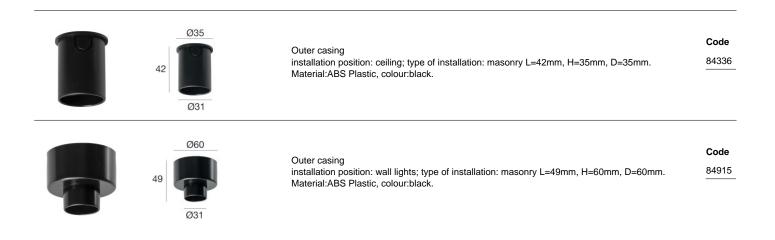

## Clip\_X

| Technical data                                 |                 |  |
|------------------------------------------------|-----------------|--|
| Туре                                           | Semi-recessed - |  |
| Installation position                          | Wall lights     |  |
| Installation environment                       | Outdoor         |  |
| Light Source                                   | LED             |  |
| Circuit structure                              | powerLED        |  |
| Optics                                         | Wide Flood      |  |
| Light emission direction                       | downward        |  |
| Nominal power                                  | 0 W DC          |  |
| Input voltage range                            | 630mA           |  |
| CCT / Tone                                     | 3000 K          |  |
| Colour rendering index                         | 80 Ra           |  |
| C.C. / C.V.                                    | CC              |  |
| Safety class                                   | 3               |  |
| IP                                             | IP66            |  |
| Glow wire test                                 | 850°            |  |
| Direct mounting on normally flammable surfaces | Yes             |  |
| CE                                             | Yes             |  |
| Driver included                                | No              |  |
| Dimmable article                               | DALI - 1-10V    |  |
| Directional                                    | No              |  |
| Tilting                                        | No              |  |
| Walk-over                                      | No              |  |
| Drive-over                                     | No              |  |
| Cable included                                 | Yes             |  |
| Cable length                                   | 1 m             |  |
| Resin potting                                  | Yes             |  |
| Type of light emission                         | Single emission |  |
| Net weight                                     | 0.075 Kg        |  |
| Electrostatic discharge protection             | No              |  |
| Surge protection                               | No              |  |