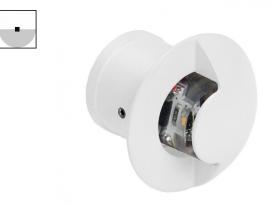

ı

Image: Constraint of the state of

| Finishing casing |                |  |
|------------------|----------------|--|
|                  | _              |  |
| Material         | Brass          |  |
| Colour           | white RAL 9010 |  |
| Processing       | Coating        |  |