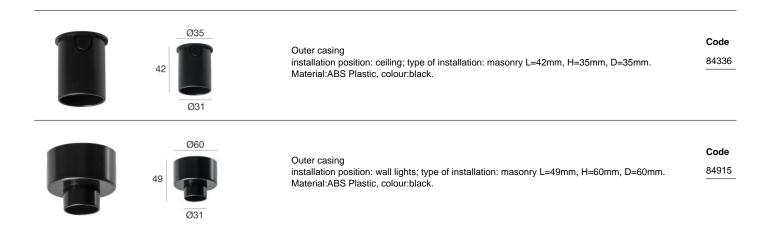

| No              |
| Cable included                                 | Yes             |
| Cable length                                   | 1 m             |
| Resin potting                                  | Yes             |
| Type of light emission                         | Single emissior |
| Net weight                                     | 0.127 Kg        |
| Electrostatic discharge protection             | No              |
| Surge protection                               | No              |

## [A] (€ 💢 🕐 🚳 🖾 💮 ... 🖂 🛤 🛯

(D) 29



| Finishing casing |           |  |
|------------------|-----------|--|
| Material         | Aluminium |  |
| Colour           | Grey      |  |
| Processing       | Coating   |  |

## Clip\_R

## Clip\_R | Step Lights | Accessories 92272W70