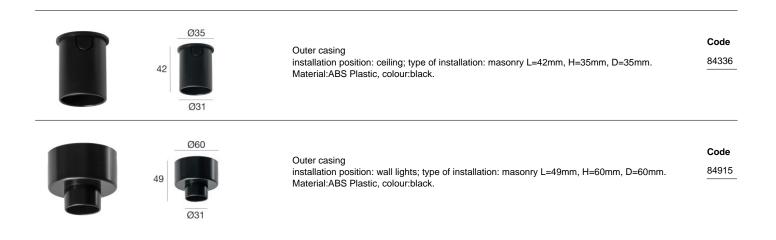

| No              |
| Cable included                                 | Yes             |
| Cable length                                   | 1 m             |
| Resin potting                                  | Yes             |
| Type of light emission                         | Single emission |
| Net weight                                     | 0.127 Kg        |
| Electrostatic discharge protection             | No              |
| Surge protection                               | No              |

| Finishing casing |           |  |  |
|------------------|-----------|--|--|
| Material         | Aluminium |  |  |
| Colour           | Grey      |  |  |
| Processing       | Coating   |  |  |

## 

(D) 29

## Clip\_R

## Clip\_R | Step Lights | Accessories 92272C70