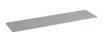

## Archicove On/Off

Archicove On/Off | Lines | Accessories 92025M60

Bracket
L=975mm, H=3mm, D=56mm.
Material:Iron, colour:zinc, processing:Galvanising.

Finish

**Code** 98781

Cable and connector Length 250 mm; insulation double; section 0,75 mm²; external diameter: 2x2,1 mm; colors: