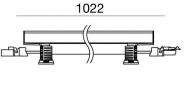

## Archicove On/Off

Archicove On/Off | Lines | Accessories 92025M60

Bracket
L=975mm, H=3mm, D=56mm.
Material:Iron, colour:zinc, processing:Galvanising.

Finish

**Code** 98781

Cable and connector Length 250 mm; insulation double; section 0,75 mm²; external diameter: 2x2,1 mm; colors: