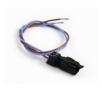

| Cables Electrification |                     |  |  |
|------------------------|---------------------|--|--|
| IP (locked condition)  | Male Plug 2 Pin     |  |  |
|                        |                     |  |  |
| Cable connector        | Female Socket 2 Pin |  |  |

## Archicove On/Off

Archicove On/Off | Lines | Accessories 92025M60

Bracket
L=975mm, H=3mm, D=56mm.
Material:Iron, colour:zinc, processing:Galvanising.

Finish

**Code** 98781

Cable and connector Length 250 mm; insulation double; section 0,75 mm²; external diameter: 2x2,1 mm; colors:

Code

98713

Cable and connector Length 1000 mm; insulation double; section 0,75 mm²; external diameter: 2x2,1 mm; colors: blue - brown.

Code

98716