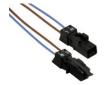

| Cables Electrification |                     |  |  |
|------------------------|---------------------|--|--|
| IP (locked condition)  | Male Plug 2 Pin     |  |  |
|                        |                     |  |  |
| Cable connector        | Female Socket 2 Pin |  |  |

## Archicove On/Off

Archicove On/Off | Lines | Accessories 92025M60

Bracket
L=975mm, H=3mm, D=56mm.
Material:Iron, colour:zinc, processing:Galvanising.

Finish

**Code** 98781

Cable and connector Length 250 mm; insulation double; section 0,75 mm²; external diameter: 2x2,1 mm; colors:

Code

98713

Cable and connector Length 1000 mm; insulation double; section 0,75 mm²; external diameter: 2x2,1 mm; colors: blue - brown.

Code

98716