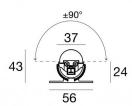

## Lines | topLED 0 W DC - 30 W AC | CRI 80 92025M60

| Technical data                                 |                                        |
|------------------------------------------------|----------------------------------------|
| Туре                                           | Surface                                |
| Installation position                          | Wall lights -<br>Ceiling - Floor       |
| Installation environment                       | Indoor                                 |
| Light Source                                   | LED                                    |
| Circuit structure                              | topLED                                 |
| Optics                                         | Elliptic E. W.<br>Flood ?71° x<br>>60° |
| Light emission direction                       | upward                                 |
| Nominal power                                  | 0 W DC                                 |
| Total Power                                    | 30 W                                   |
| Nominal input voltage                          | 220 - 240 V AC                         |
| Input voltage range                            | 85 - 277 V AC                          |
| CCT / Tone                                     | 2700 K                                 |
| Colour rendering index                         | 80 Ra                                  |
| C.C. / C.V.                                    | AC                                     |
| Safety class                                   | 2                                      |
| IP                                             | IP40                                   |
| IK                                             | IK08                                   |
| Glow wire test                                 | 850°                                   |
| Direct mounting on normally flammable surfaces | Yes                                    |
| CE                                             | Yes                                    |
| Driver included                                | Driver                                 |
| Dimmable article                               | No                                     |
| Directional                                    | Swivelling                             |
| total angle (vertical plane)                   | 180 °                                  |
| Tilting                                        | No                                     |
| Walk-over                                      | No                                     |
| Drive-over                                     | No                                     |
| Cable included                                 | Yes                                    |
| Cable length                                   | 0.02 m                                 |
| Resin potting                                  | No                                     |
| Type of light emission                         | Single emission                        |
| Net weight                                     | 0.459 Kg                               |
| Electrostatic discharge protection             | 4 KV                                   |
| Surge protection                               | 0,5 KV                                 |
| Product technological characteristics          | UV Resistant                           |