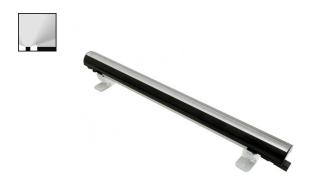

## Archicove On/Off

## Lines | topLED 0 W DC - 30 W AC | CRI 80 92025M60

| Technical data                                 |                                        |
|------------------------------------------------|----------------------------------------|
| Туре                                           | Surface                                |
| Installation position                          | Wall lights -<br>Ceiling - Floor       |
| Installation environment                       | Indoor                                 |
| Light Source                                   | LED                                    |
| Circuit structure                              | topLED                                 |
| Optics                                         | Elliptic E. W.<br>Flood ?71° x<br>>60° |
| Light emission direction                       | upward                                 |
| Nominal power                                  | 0 W DC                                 |
| Total Power                                    | 30 W                                   |
| Nominal input voltage                          | 220 - 240 V AC                         |
| Input voltage range                            | 85 - 277 V AC                          |
| CCT / Tone                                     | 2700 K                                 |
| Colour rendering index                         | 80 Ra                                  |
| C.C. / C.V.                                    | AC                                     |
| Safety class                                   | 2                                      |
| IP                                             | IP40                                   |
| IK                                             | IK08                                   |
| Glow wire test                                 | 850°                                   |
| Direct mounting on normally flammable surfaces | Yes                                    |
| CE                                             | Yes                                    |
| Driver included                                | Driver                                 |
| Dimmable article                               | No                                     |
| Directional                                    | Swivelling                             |
| total angle (vertical plane)                   | 180 °                                  |
| Tilting                                        | No                                     |
| Walk-over                                      | No                                     |
| Drive-over                                     | No                                     |
| Cable included                                 | Yes                                    |
| Cable length                                   | 0.02 m                                 |
| Resin potting                                  | No                                     |
| Type of light emission                         | Single emission                        |
| Net weight                                     | 0.459 Kg                               |
| Electrostatic discharge protection             | 4 KV                                   |
| Surge protection                               | 0,5 KV                                 |
| Product technological characteristics          | UV Resistant                           |