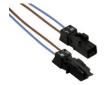

## Archicove On/Off

Archicove On/Off | Lines | Accessories 92023W00

Bracket
L=295mm, H=3mm, D=56mm.
Material:Iron, colour:zinc, processing:Galvanising.

Finish

Code

98699

Cable and connector Length 250 mm; insulation double; section 0,75 mm²; external diameter: 2x2,1 mm; colors:

Code

98713

Cable and connector Length 1000 mm; insulation double; section 0,75 mm²; external diameter: 2x2,1 mm; colors: blue - brown. Code

98716