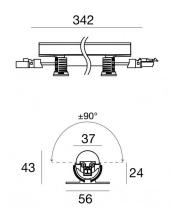

## Archicove On/Off

Archicove On/Off | Lines | Accessories 92023W00

Bracket
L=295mm, H=3mm, D=56mm.
Material:Iron, colour:zinc, processing:Galvanising.

Finish

Code

98699

Cable and connector Length 250 mm; insulation double; section 0,75 mm²; external diameter: 2x2,1 mm; colors: