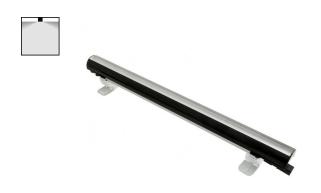

## Lines | topLED 0 W DC - 10 W AC | CRI 80 92023W00

| Technical data                                 |                                  |
|------------------------------------------------|----------------------------------|
| Туре                                           | Surface                          |
| Installation position                          | Wall lights -<br>Ceiling - Floor |
| Installation environment                       | Indoor                           |
| Light Source                                   | LED                              |
| Circuit structure                              | topLED                           |
| Optics                                         | Diffused                         |
| Light emission direction                       | upward                           |
| Nominal power                                  | 0 W DC                           |
| Total Power                                    | 10 W                             |
| Nominal input voltage                          | 220 - 240 V AC                   |
| Input voltage range                            | 85 - 277 V AC                    |
| CCT / Tone                                     | 3000 K                           |
| Colour rendering index                         | 80 Ra                            |
| C.C. / C.V.                                    | AC                               |
| Safety class                                   | 2                                |
| IP                                             | IP40                             |
| IK                                             | IK08                             |
| Glow wire test                                 | 850°                             |
| Direct mounting on normally flammable surfaces | Yes                              |
| CE                                             | Yes                              |
| Driver included                                | Driver                           |
| Dimmable article                               | No                               |
| Directional                                    | Swivelling                       |
| total angle (vertical plane)                   | 180 °                            |
| Tilting                                        | No                               |
| Walk-over                                      | No                               |
| Drive-over                                     | No                               |
| Cable included                                 | Yes                              |
| Cable length                                   | 0.02 m                           |
| Resin potting                                  | No                               |
| Type of light emission                         | Single emission                  |
| Net weight                                     | 0.203 Kg                         |
| Electrostatic discharge protection             | 4 KV                             |
| Surge protection                               | 0,5 KV                           |

| Finishing casing    |                            |
|---------------------|----------------------------|
| Material            | Aluminium 6060             |
| Colour              | Anodised Aluminum          |
| Processing          | 20 μm anodizing            |
|                     |                            |
| Finishing diffuser  |                            |
| Material            | UV Resistant Polycarbonate |
|                     |                            |
| Finishing bracket   |                            |
| Material            | UV Resistant Polycarbonate |
| Colour              | transparent                |
|                     |                            |
| Cables Electrificat | tion                       |
| Cable connector     | Female Socket 2 Pin        |
|                     |                            |
| Cable connector     | Male Plug 2 Pin            |