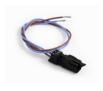

## Archicove On/Off

Archicove On/Off | Lines | Accessories 92023W00

Bracket
L=295mm, H=3mm, D=56mm.
Material:Iron, colour:zinc, processing:Galvanising.

Finish

Code

98699

Cable and connector Length 250 mm; insulation double; section 0,75 mm²; external diameter: 2x2,1 mm; colors:

Code

98713

Cable and connector Length 1000 mm; insulation double; section 0,75 mm²; external diameter: 2x2,1 mm; colors: blue - brown. Code

98716