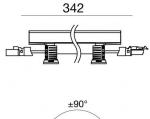

## Archicove On/Off

Archicove On/Off | Lines | Accessories 92023N60

Bracket
L=295mm, H=3mm, D=56mm.
Material:Iron, colour:zinc, processing:Galvanising.

Finish

Code

98699

Cable and connector
Length 250 mm; insulation double; section 0,75 mm²; external diameter: 2x2,1 mm; colors: