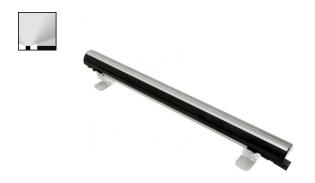

## Archicove On/Off

## Lines | topLED 0 W DC - 10 W AC | CRI 80 92023N60

| Technical data                                 |                                        |
|------------------------------------------------|----------------------------------------|
|                                                | Surface                                |
| Type                                           | ·                                      |
| Installation position                          | Wall lights -<br>Ceiling - Floor       |
| Installation environment                       | Indoor                                 |
| Light Source                                   | LED                                    |
| Circuit structure                              | topLED                                 |
| Optics                                         | Elliptic E. W.<br>Flood ?71° x<br>>60° |
| Light emission direction                       | upward                                 |
| Nominal power                                  | 0 W DC                                 |
| Total Power                                    | 10 W                                   |
| Nominal input voltage                          | 220 - 240 V AC                         |
| Input voltage range                            | 85 - 277 V AC                          |
| CCT / Tone                                     | 4000 K                                 |
| Colour rendering index                         | 80 Ra                                  |
| C.C. / C.V.                                    | AC                                     |
| Safety class                                   | 2                                      |
| IP                                             | IP40                                   |
| IK                                             | IK08                                   |
| Glow wire test                                 | 850°                                   |
| Direct mounting on normally flammable surfaces | Yes                                    |
| CE                                             | Yes                                    |
| Driver included                                | Driver                                 |
| Dimmable article                               | No                                     |
| Directional                                    | Swivelling                             |
| total angle (vertical plane)                   | 180 °                                  |
| Tilting                                        | No                                     |
| Walk-over                                      | No                                     |
| Drive-over                                     | No                                     |
| Cable included                                 | Yes                                    |
| Cable length                                   | 0.02 m                                 |
| Resin potting                                  | No                                     |
| Type of light emission                         | Single emission                        |
| Net weight                                     | 0.203 Kg                               |
| Electrostatic discharge protection             | 4 KV                                   |
| Surge protection                               | 0,5 KV                                 |
| Product technological characteristics          | UV Resistant                           |

| Finishing casin  | 9                          |  |
|------------------|----------------------------|--|
| Material         | Aluminium 6060             |  |
| Colour           | Anodised Aluminum          |  |
| Processing       | 20 μm anodizing            |  |
|                  |                            |  |
| Finishing diffus | er                         |  |
| Material         | UV Resistant Polycarbonate |  |

| Finishing bracket |                            |  |  |  |
|-------------------|----------------------------|--|--|--|
| Material          | UV Resistant Polycarbonate |  |  |  |
| Colour            | transparent                |  |  |  |