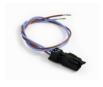

| Cables Electrification |                     |  |  |  |
|------------------------|---------------------|--|--|--|
| Cable connector        | Female Socket 2 Pin |  |  |  |
|                        |                     |  |  |  |
| Cable connector        | Male Plug 2 Pin     |  |  |  |

Code

98713

Cable and connector Length 1000 mm; insulation double; section 0,75 mm²; external diameter: 2x2,1 mm; colors: blue - brown.

Code

98716