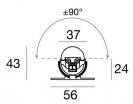

## Lines | topLED 0 W DC - 10 W AC | CRI 80 92023N60

| Technical data                                 |                                        |
|------------------------------------------------|----------------------------------------|
|                                                | Surface                                |
| Type                                           | ·                                      |
| Installation position                          | Wall lights -<br>Ceiling - Floor       |
| Installation environment                       | Indoor                                 |
| Light Source                                   | LED                                    |
| Circuit structure                              | topLED                                 |
| Optics                                         | Elliptic E. W.<br>Flood ?71° x<br>>60° |
| Light emission direction                       | upward                                 |
| Nominal power                                  | 0 W DC                                 |
| Total Power                                    | 10 W                                   |
| Nominal input voltage                          | 220 - 240 V AC                         |
| Input voltage range                            | 85 - 277 V AC                          |
| CCT / Tone                                     | 4000 K                                 |
| Colour rendering index                         | 80 Ra                                  |
| C.C. / C.V.                                    | AC                                     |
| Safety class                                   | 2                                      |
| IP                                             | IP40                                   |
| IK                                             | IK08                                   |
| Glow wire test                                 | 850°                                   |
| Direct mounting on normally flammable surfaces | Yes                                    |
| CE                                             | Yes                                    |
| Driver included                                | Driver                                 |
| Dimmable article                               | No                                     |
| Directional                                    | Swivelling                             |
| total angle (vertical plane)                   | 180 °                                  |
| Tilting                                        | No                                     |
| Walk-over                                      | No                                     |
| Drive-over                                     | No                                     |
| Cable included                                 | Yes                                    |
| Cable length                                   | 0.02 m                                 |
| Resin potting                                  | No                                     |
| Type of light emission                         | Single emission                        |
| Net weight                                     | 0.203 Kg                               |
| Electrostatic discharge protection             | 4 KV                                   |
| Surge protection                               | 0,5 KV                                 |
| Product technological characteristics          | UV Resistant                           |

## Archicove On/Off

Archicove On/Off | Lines | Accessories 92023N60

Bracket
L=295mm, H=3mm, D=56mm.
Material:Iron, colour:zinc, processing:Galvanising.

Finish

Code

98699

Cable and connector
Length 250 mm; insulation double; section 0,75 mm²; external diameter: 2x2,1 mm; colors: