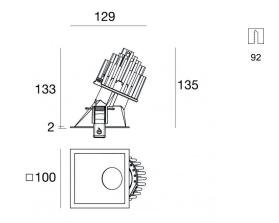

## Downlights | arrayLED 0 W DC 400 mA | CRI 90 90874W15

| Technical data                                 |                        |
|------------------------------------------------|------------------------|
| Туре                                           | Encasement with flange |
| Installation position                          | Ceiling                |
| Installation environment                       | Indoor                 |
| Light Source                                   | LED                    |
| Circuit structure                              | arrayLED               |
| Optics                                         | Spot                   |
| Light emission direction                       | downward               |
| Nominal power                                  | 0 W DC                 |
| Input voltage range                            | 400mA                  |
| CCT / Tone                                     | 3000 K                 |
| Colour rendering index                         | 90 Ra                  |
| C.C. / C.V.                                    | CC                     |
| Safety class                                   | 3                      |
| IP                                             | IP44                   |
| Optical compartment IP                         | IP65                   |
| Glow wire test                                 | 850°                   |
| Direct mounting on normally flammable surfaces | Yes                    |
| CE                                             | Yes                    |
| Driver included                                | No                     |
| Dimmable article                               | DALI - 1-10V           |
| Directional                                    | No                     |
| Tilting                                        | No                     |
| Walk-over                                      | No                     |
| Drive-over                                     | No                     |
| Cable included                                 | Yes                    |
| Cable length                                   | 0.300 m                |
| Resin potting                                  | No                     |
| Type of light emission                         | Single emission        |
| Net weight                                     | 0.511 Kg               |
| Electrostatic discharge protection             | No                     |
| Surge protection                               | No                     |
| Optics technology                              | F.O.L Honey<br>comb    |