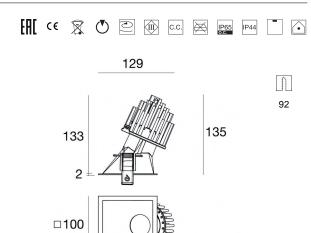

## Downlights | arrayLED 0 W DC 400 mA | CRI 90 **90870W30**

| Technical data                                 |                        |
|------------------------------------------------|------------------------|
| Туре                                           | Encasement with flange |
| Installation position                          | Ceiling                |
| Installation environment                       | Indoor                 |
| Light Source                                   | LED                    |
| Circuit structure                              | arrayLED               |
| Optics                                         | Medium Wide<br>Flood   |
| Light emission direction                       | downward               |
| Nominal power                                  | 0 W DC                 |
| Input voltage range                            | 400mA                  |
| CCT / Tone                                     | 3000 K                 |
| Colour rendering index                         | 90 Ra                  |
| C.C. / C.V.                                    | CC                     |
| Safety class                                   | 3                      |
| IP                                             | IP44                   |
| Optical compartment IP                         | IP65                   |
| Glow wire test                                 | 850°                   |
| Direct mounting on normally flammable surfaces | Yes                    |
| CE                                             | Yes                    |
| Driver included                                | No                     |
| Dimmable article                               | DALI - 1-10V           |
| Directional                                    | No                     |
| Tilting                                        | No                     |
| Walk-over                                      | No                     |
| Drive-over                                     | No                     |
| Cable included                                 | Yes                    |
| Cable length                                   | 0.300 m                |
| Resin potting                                  | No                     |
| Type of light emission                         | Single emission        |
| Net weight                                     | 0.511 Kg               |
| Electrostatic discharge protection             | No                     |
| Surge protection                               | No                     |
| Optics technology                              | F.O.L.                 |