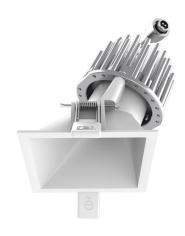

## Downlights | arrayLED 0 W DC 400 mA | CRI 90 **90870W30**

| Technical data                                 |                        |
|------------------------------------------------|------------------------|
| Туре                                           | Encasement with flange |
| Installation position                          | Ceiling                |
| Installation environment                       | Indoor                 |
| Light Source                                   | LED                    |
| Circuit structure                              | arrayLED               |
| Optics                                         | Medium Wide<br>Flood   |
| Light emission direction                       | downward               |
| Nominal power                                  | 0 W DC                 |
| Input voltage range                            | 400mA                  |
| CCT / Tone                                     | 3000 K                 |
| Colour rendering index                         | 90 Ra                  |
| C.C. / C.V.                                    | CC                     |
| Safety class                                   | 3                      |
| IP                                             | IP44                   |
| Optical compartment IP                         | IP65                   |
| Glow wire test                                 | 850°                   |
| Direct mounting on normally flammable surfaces | Yes                    |
| CE                                             | Yes                    |
| Driver included                                | No                     |
| Dimmable article                               | DALI - 1-10V           |
| Directional                                    | No                     |
| Tilting                                        | No                     |
| Walk-over                                      | No                     |
| Drive-over                                     | No                     |
| Cable included                                 | Yes                    |
| Cable length                                   | 0.300 m                |
| Resin potting                                  | No                     |
| Type of light emission                         | Single emission        |
| Net weight                                     | 0.511 Kg               |
| Electrostatic discharge protection             | No                     |
| Surge protection                               | No                     |
| Optics technology                              | F.O.L.                 |

| Finishing casing       |                                  |
|------------------------|----------------------------------|
| Material               | Die-cast Aluminium EN AB - 46100 |
| Colour                 | White                            |
| Processing             | Powder coating                   |
|                        |                                  |
| Finishing diffuser     |                                  |
| Material               | UV Resistant Polycarbonate       |
| Colour                 | transparent                      |
|                        |                                  |
| Finishing radiator     |                                  |
| Material               | Die-cast Aluminium EN AB - 46100 |
| Processing             | Tumbling                         |
|                        |                                  |
| Cables Electrification | on                               |
| IP (locked condition)  | 66                               |
| Cable connector        | Male Easy plug                   |
|                        |                                  |