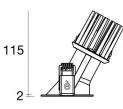

## Downlights | x powerLED 0 W DC 800 mA | CRI 92 90851W60

| Technical data                                 |                        |  |
|------------------------------------------------|------------------------|--|
| Туре                                           | Encasement with flange |  |
| Installation position                          | Ceiling                |  |
| Installation environment                       | Indoor                 |  |
| Light Source                                   | LED                    |  |
| Circuit structure                              | powerLED               |  |
| Optics                                         | Medium Flood           |  |
| Light emission direction                       | downward               |  |
| Nominal power                                  | 0 W DC                 |  |
| Input voltage range                            | 800mA                  |  |
| CCT / Tone                                     | 3000 K                 |  |
| Colour rendering index                         | 92 Ra                  |  |
| C.C. / C.V.                                    | CC                     |  |
| Safety class                                   | 3                      |  |
| IP                                             | IP44                   |  |
| Optical compartment IP                         | IP65                   |  |
| Glow wire test                                 | 850°                   |  |
| Direct mounting on normally flammable surfaces | Yes                    |  |
| CE                                             | Yes                    |  |
| Driver included                                | No                     |  |
| Dimmable article                               | DALI - 1-10V           |  |
| Directional                                    | No                     |  |
| Tilting                                        | No                     |  |
| Walk-over                                      | No                     |  |
| Drive-over                                     | No                     |  |
| Cable included                                 | No                     |  |
| Resin potting                                  | No                     |  |
| Type of light emission                         | Single emission        |  |
| Net weight                                     | 0.250 Kg               |  |
| Electrostatic discharge protection             | No                     |  |
| Surge protection                               | No                     |  |
| Optics technology                              | F.O.L Honey comb       |  |
| Product technological characteristics          | TVS                    |  |