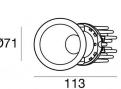

## Downlights | x powerLED 0 W DC 800 mA | CRI 92 90851W60

| Technical data                                 |                        |  |
|------------------------------------------------|------------------------|--|
| Туре                                           | Encasement with flange |  |
| Installation position                          | Ceiling                |  |
| Installation environment                       | Indoor                 |  |
| Light Source                                   | LED                    |  |
| Circuit structure                              | powerLED               |  |
| Optics                                         | Medium Flood           |  |
| Light emission direction                       | downward               |  |
| Nominal power                                  | 0 W DC                 |  |
| Input voltage range                            | 800mA                  |  |
| CCT / Tone                                     | 3000 K                 |  |
| Colour rendering index                         | 92 Ra                  |  |
| C.C. / C.V.                                    | CC                     |  |
| Safety class                                   | 3                      |  |
| IP                                             | IP44                   |  |
| Optical compartment IP                         | IP65                   |  |
| Glow wire test                                 | 850°                   |  |
| Direct mounting on normally flammable surfaces | Yes                    |  |
| CE                                             | Yes                    |  |
| Driver included                                | No                     |  |
| Dimmable article                               | DALI - 1-10V           |  |
| Directional                                    | No                     |  |
| Tilting                                        | No                     |  |
| Walk-over                                      | No                     |  |
| Drive-over                                     | No                     |  |
| Cable included                                 | No                     |  |
| Resin potting                                  | No                     |  |
| Type of light emission                         | Single emission        |  |
| Net weight                                     | 0.250 Kg               |  |
| Electrostatic discharge protection             | No                     |  |
| Surge protection                               | No                     |  |
| Optics technology                              | F.O.L Honey comb       |  |
| Product technological characteristics          | TVS                    |  |