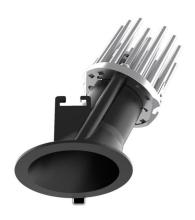

## Downlights | x powerLED 0 W DC 800 mA | CRI 92 90851W60

| Technical data                                 |                        |  |
|------------------------------------------------|------------------------|--|
| Туре                                           | Encasement with flange |  |
| Installation position                          | Ceiling                |  |
| Installation environment                       | Indoor                 |  |
| Light Source                                   | LED                    |  |
| Circuit structure                              | powerLED               |  |
| Optics                                         | Medium Flood           |  |
| Light emission direction                       | downward               |  |
| Nominal power                                  | 0 W DC                 |  |
| Input voltage range                            | 800mA                  |  |
| CCT / Tone                                     | 3000 K                 |  |
| Colour rendering index                         | 92 Ra                  |  |
| C.C. / C.V.                                    | CC                     |  |
| Safety class                                   | 3                      |  |
| IP                                             | IP44                   |  |
| Optical compartment IP                         | IP65                   |  |
| Glow wire test                                 | 850°                   |  |
| Direct mounting on normally flammable surfaces | Yes                    |  |
| CE                                             | Yes                    |  |
| Driver included                                | No                     |  |
| Dimmable article                               | DALI - 1-10V           |  |
| Directional                                    | No                     |  |
| Tilting                                        | No                     |  |
| Walk-over                                      | No                     |  |
| Drive-over                                     | No                     |  |
| Cable included                                 | No                     |  |
| Resin potting                                  | No                     |  |
| Type of light emission                         | Single emission        |  |
| Net weight                                     | 0.250 Kg               |  |
| Electrostatic discharge protection             | No                     |  |
| Surge protection                               | No                     |  |
| Optics technology                              | F.O.L Honey comb       |  |
| Product technological characteristics          | TVS                    |  |

64

| rinishing casing |                                  |  |
|------------------|----------------------------------|--|
| Material         | Die-cast Aluminium EN AB - 46100 |  |
| Colour           | Black                            |  |
|                  |                                  |  |

Processing Powder coating

| Finishing diffuser |                            |  |
|--------------------|----------------------------|--|
| Material           | UV Resistant Polycarbonate |  |
| Colour             | transparent                |  |

| Finishing radiator |                                  |
|--------------------|----------------------------------|
| Material           | Die-cast Aluminium EN AB - 46100 |
| Processing         | Tumbling                         |
|                    |                                  |