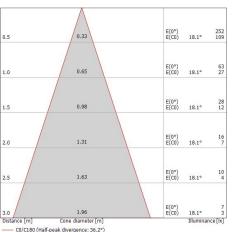

#### LED Life / Failure Ratio

L70 B10 C0 247450h (at Tj 60 Ta 25)

| OPTICAL                     |              |
|-----------------------------|--------------|
| C0/C180 optics              | 36°          |
| Light distribution simmetry | Asymmetrical |