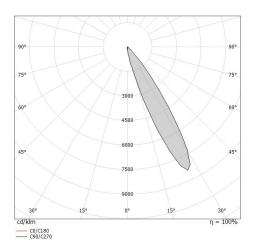

# Downlights | 1 x powerLED 10 W DC 800 mA | CRI 92 | Base **90851W15**

Single emission recessed downlights for indoor application. The warm white LED light source with a spot light distribution is composed of 1 powerled LEDs with CCT of 3000 K and a CRI 92; the source luminous flux is 1034 lm, with a 103.4 lm/W nominal luminous efficacy.

#### LED Life / Failure Ratio

L70 B10 C0 247450h (at Tj 60 Ta 25)

| OPTICAL                     |              |
|-----------------------------|--------------|
| C0/C180 optics              | 36°          |
| Light distribution simmetry | Asymmetrical |