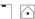

# Downlights | 1 x powerLED 10 W DC 800 mA | CRI 92 | Base **90851W15**

Single emission recessed downlights for indoor application. The warm white LED light source with a spot light distribution is composed of 1 powerled LEDs with CCT of 3000 K and a CRI 92; the source luminous flux is 1034 lm, with a 103.4 lm/W nominal luminous efficacy.

The total absorbed power is 10 W.

The device features protection class III and can be ceiling-mounted, with a 64 mm diameter hole (in plasterboard).

Compliant with the EN 60598-1 standard and its specific provisions.