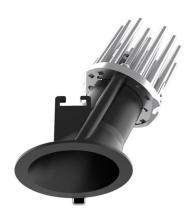

# Downlights | 1 x powerLED 10 W DC 800 mA | CRI 92 | Base **90851W15**

Single emission recessed downlights for indoor application. The warm white LED light source with a spot light distribution is composed of 1 powerled LEDs with CCT of 3000 K and a CRI 92; the source luminous flux is 1034 lm, with a 103.4 lm/W nominal luminous efficacy.

The device body is made of die-cast aluminium en ab - 46100 and features a black finish, processed by means of powder coating; the diffuser is made of uv resistant polycarbonate. The ingress protection degree is IP44; the total weight is of 0.250 kg. The power supply driver is not provided and is to be ordered separately.

The total absorbed power is 10 W.

The device features protection class III and can be ceiling-mounted, with a 64 mm diameter hole (in plasterboard).

Compliant with the EN 60598-1 standard and its specific provisions.