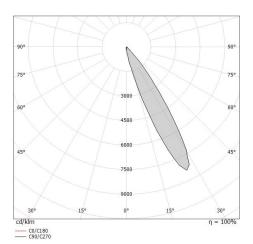

#### LED Life / Failure Ratio

L70 B10 C0 247450h (at Tj 60 Ta 25)

| OPTICAL                     |              |
|-----------------------------|--------------|
| C0/C180 optics              | 36°          |
| Light distribution simmetry | Asymmetrical |