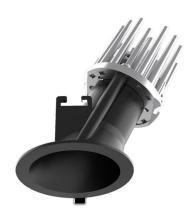

# Downlights | 1 x powerLED 10 W DC 800 mA | CRI 92 | Base **90851N15**

Single emission recessed downlights for indoor application. The natural white LED light source with a spot light distribution is composed of 1 powerled LEDs with CCT of 4000 K and a CRI 92; the source luminous flux is 1108 lm, with a 110.8 lm/W nominal luminous efficacy.

The device body is made of die-cast aluminium en ab - 46100 and features a black finish, processed by means of powder coating; the diffuser is made of uv resistant polycarbonate. The ingress protection degree is IP44; the total weight is of 0.250 kg. The power supply driver is not provided and is to be ordered separately.

The total absorbed power is 10 W.

The device features protection class III and can be ceiling-mounted, with a 64 mm diameter hole (in plasterboard).

Compliant with the EN 60598-1 standard and its specific provisions.