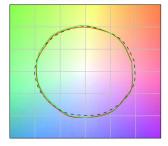

| 10 W           |
| Luminaire efficacy                     | 40 lm/W        |
| Colour temperature                     | 4000 K         |
| Standard Deviation of Colour Matching  | 2 Step MacAdam |
| Colour rendering index                 | 92 Ra          |
| Black Body Locus                       | On             |
|                                        |                |
| Standard Operating Ambient Temperature | -20 / +50°C    |
| Ordinary temperature on the glass      | 40°C           |

#### LED Life / Failure Ratio

L70 B10 C0 247450h (at Tj 60 Ta 25)

| OPTICAL                     |              |
|-----------------------------|--------------|
| C0/C180 optics              | 36°          |
| Light distribution simmetry | Asymmetrical |

#### COLOR VECTOR GRAPHIC