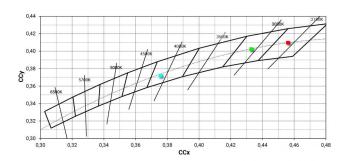

#### Energy efficiency class

This product contains a light source of energy efficiency class E.

| Illuminotechnical Features             |                |
|----------------------------------------|----------------|
| Light Output Ratio (LOR)               | 36 %           |
| Source lumens                          | 1108 lm        |
| Delivered lumens                       | 402 lm         |
| Consumption                            | 10 W           |
| Luminaire efficacy                     | 40 lm/W        |
| Colour temperature                     | 4000 K         |
| Standard Deviation of Colour Matching  | 2 Step MacAdam |
| Colour rendering index                 | 92 Ra          |
| Black Body Locus                       | On             |
|                                        |                |
| Standard Operating Ambient Temperature | -20 / +50°C    |
| Ordinary temperature on the glass      | 40°C           |

#### COLOR VECTOR GRAPHIC