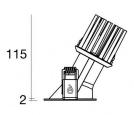

The total absorbed power is 10 W.

The device features protection class III and can be ceiling-mounted, with a 64 mm diameter hole (in plasterboard).

Compliant with the EN 60598-1 standard and its specific provisions.