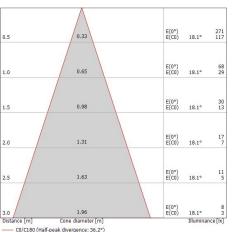

#### Energy efficiency class

This product contains a light source of energy efficiency class E.

| Illuminotechnical Features             |                |
|----------------------------------------|----------------|
| Light Output Ratio (LOR)               | 36 %           |
| Source lumens                          | 1108 lm        |
| Delivered lumens                       | 402 lm         |
| Consumption                            | 10 W           |
| Luminaire efficacy                     | 40 lm/W        |
| Colour temperature                     | 4000 K         |
| Standard Deviation of Colour Matching  | 2 Step MacAdam |
| Colour rendering index                 | 92 Ra          |
| Black Body Locus                       | On             |
|                                        |                |
| Standard Operating Ambient Temperature | -20 / +50°C    |
| Ordinary temperature on the glass      | 40°C           |

#### LED Life / Failure Ratio

L70 B10 C0 247450h (at Tj 60 Ta 25)

| OPTICAL                     |              |
|-----------------------------|--------------|
| C0/C180 optics              | 36°          |
| Light distribution simmetry | Asymmetrical |