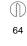

The total absorbed power is 10 W.

The device features protection class III and can be ceiling-mounted, with a 64 mm diameter hole (in plasterboard).

Compliant with the EN 60598-1 standard and its specific provisions.