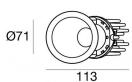

The total absorbed power is 10 W.

The device features protection class III and can be ceiling-mounted, with a 64 mm diameter hole (in plasterboard).

Compliant with the EN 60598-1 standard and its specific provisions.