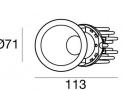

## Downlights | x powerLED 0 W DC 800 mA | CRI 92 90851M60

| Technical data                                 |                        |  |
|------------------------------------------------|------------------------|--|
| Туре                                           | Encasement with flange |  |
| Installation position                          | Ceiling                |  |
| Installation environment                       | Indoor                 |  |
| Light Source                                   | LED                    |  |
| Circuit structure                              | powerLED               |  |
| Optics                                         | Medium Flood           |  |
| Light emission direction                       | downward               |  |
| Nominal power                                  | 0 W DC                 |  |
| Input voltage range                            | 800mA                  |  |
| CCT / Tone                                     | 2700 K                 |  |
| Colour rendering index                         | 92 Ra                  |  |
| C.C. / C.V.                                    | CC                     |  |
| Safety class                                   | 3                      |  |
| IP                                             | IP44                   |  |
| Optical compartment IP                         | IP65                   |  |
| Glow wire test                                 | 850°                   |  |
| Direct mounting on normally flammable surfaces | Yes                    |  |
| CE                                             | Yes                    |  |
| Driver included                                | No                     |  |
| Dimmable article                               | DALI - 1-10V           |  |
| Directional                                    | No                     |  |
| Tilting                                        | No                     |  |
| Walk-over                                      | No                     |  |
| Drive-over                                     | No                     |  |
| Cable included                                 | No                     |  |
| Resin potting                                  | No                     |  |
| Type of light emission                         | Single emission        |  |
| Net weight                                     | 0.250 Kg               |  |
| Electrostatic discharge protection             | No                     |  |
| Surge protection                               | No                     |  |
| Optics technology                              | F.O.L Honey comb       |  |
| Product technological characteristics          | TVS                    |  |
|                                                |                        |  |