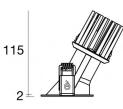

## Downlights | x powerLED 0 W DC 800 mA | CRI 92 90851M60

| Technical data                                 |                        |  |
|------------------------------------------------|------------------------|--|
| Туре                                           | Encasement with flange |  |
| Installation position                          | Ceiling                |  |
| Installation environment                       | Indoor                 |  |
| Light Source                                   | LED                    |  |
| Circuit structure                              | powerLED               |  |
| Optics                                         | Medium Flood           |  |
| Light emission direction                       | downward               |  |
| Nominal power                                  | 0 W DC                 |  |
| Input voltage range                            | 800mA                  |  |
| CCT / Tone                                     | 2700 K                 |  |
| Colour rendering index                         | 92 Ra                  |  |
| C.C. / C.V.                                    | CC                     |  |
| Safety class                                   | 3                      |  |
| IP                                             | IP44                   |  |
| Optical compartment IP                         | IP65                   |  |
| Glow wire test                                 | 850°                   |  |
| Direct mounting on normally flammable surfaces | Yes                    |  |
| CE                                             | Yes                    |  |
| Driver included                                | No                     |  |
| Dimmable article                               | DALI - 1-10V           |  |
| Directional                                    | No                     |  |
| Tilting                                        | No                     |  |
| Walk-over                                      | No                     |  |
| Drive-over                                     | No                     |  |
| Cable included                                 | No                     |  |
| Resin potting                                  | No                     |  |
| Type of light emission                         | Single emission        |  |
| Net weight                                     | 0.250 Kg               |  |
| Electrostatic discharge protection             | No                     |  |
| Surge protection                               | No                     |  |
| Optics technology                              | F.O.L Honey comb       |  |
| Product technological characteristics          | TVS                    |  |
|                                                |                        |  |