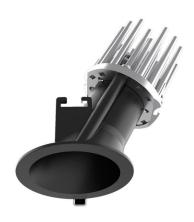

## Downlights | x powerLED 0 W DC 800 mA | CRI 92 90851M60

| Technical data                                 |                        |  |
|------------------------------------------------|------------------------|--|
| Туре                                           | Encasement with flange |  |
| Installation position                          | Ceiling                |  |
| Installation environment                       | Indoor                 |  |
| Light Source                                   | LED                    |  |
| Circuit structure                              | powerLED               |  |
| Optics                                         | Medium Flood           |  |
| Light emission direction                       | downward               |  |
| Nominal power                                  | 0 W DC                 |  |
| Input voltage range                            | 800mA                  |  |
| CCT / Tone                                     | 2700 K                 |  |
| Colour rendering index                         | 92 Ra                  |  |
| C.C. / C.V.                                    | CC                     |  |
| Safety class                                   | 3                      |  |
| IP                                             | IP44                   |  |
| Optical compartment IP                         | IP65                   |  |
| Glow wire test                                 | 850°                   |  |
| Direct mounting on normally flammable surfaces | Yes                    |  |
| CE                                             | Yes                    |  |
| Driver included                                | No                     |  |
| Dimmable article                               | DALI - 1-10V           |  |
| Directional                                    | No                     |  |
| Tilting                                        | No                     |  |
| Walk-over                                      | No                     |  |
| Drive-over                                     | No                     |  |
| Cable included                                 | No                     |  |
| Resin potting                                  | No                     |  |
| Type of light emission                         | Single emission        |  |
| Net weight                                     | 0.250 Kg               |  |
| Electrostatic discharge protection             | No                     |  |
| Surge protection                               | No                     |  |
| Optics technology                              | F.O.L Honey comb       |  |
| Product technological characteristics          | TVS                    |  |
|                                                |                        |  |

| Finishing casing |                                  |  |
|------------------|----------------------------------|--|
| Material         | Die-cast Aluminium EN AB - 46100 |  |
| Colour           | Black                            |  |
| Processing       | Powder coating                   |  |
|                  |                                  |  |

| Finishing diffuser |                                  |  |
|--------------------|----------------------------------|--|
| Material           | UV Resistant Polycarbonate       |  |
| Colour             | transparent                      |  |
|                    |                                  |  |
| Finishing radia    | tor                              |  |
| Material           | Die-cast Aluminium EN AB - 46100 |  |
| Processing         | Tumbling                         |  |