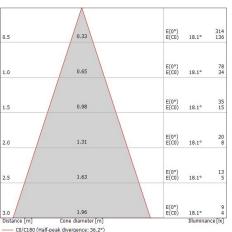

### LED Life / Failure Ratio

L70 B10 C0 247450h (at Tj 60 Ta 25)

| OPTICAL                     |              |
|-----------------------------|--------------|
| C0/C180 optics              | 36°          |
| Light distribution simmetry | Asymmetrical |