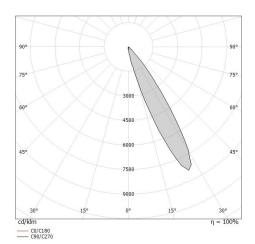

### LED Life / Failure Ratio

L70 B10 C0 247450h (at Tj 60 Ta 25)

| OPTICAL                     |              |
|-----------------------------|--------------|
| C0/C180 optics              | 36°          |
| Light distribution simmetry | Asymmetrical |