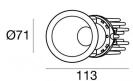

## Downlights | 1 x powerLED 10 W DC 800 mA | CRI 92 90850N15

| Technical data                                 |                        |  |
|------------------------------------------------|------------------------|--|
| Туре                                           | Encasement with flange |  |
| Installation position                          | Ceiling                |  |
| Installation environment                       | Indoor                 |  |
| Light Source                                   | LED                    |  |
| Circuit structure                              | powerLED               |  |
| Optics                                         | Spot                   |  |
| Light emission direction                       | downward               |  |
| Nominal power                                  | 10 W DC                |  |
| Source lumens                                  | 1108 lm                |  |
| Input voltage range                            | 800mA                  |  |
| CCT / Tone                                     | 4000 K                 |  |
| Colour rendering index                         | 92 Ra                  |  |
| C.C. / C.V.                                    | CC                     |  |
| Safety class                                   | 3                      |  |
| IP .                                           | IP44                   |  |
| Optical compartment IP                         | IP65                   |  |
| Glow wire test                                 | 850°                   |  |
| Direct mounting on normally flammable surfaces | Yes                    |  |
| CE                                             | Yes                    |  |
| Driver included                                | No                     |  |
| Dimmable article                               | DALI - 1-10V           |  |
| Directional                                    | No                     |  |
| Tilting                                        | No                     |  |
| Walk-over                                      | No                     |  |
| Drive-over                                     | No                     |  |
| Cable included                                 | No                     |  |
| Resin potting                                  | No                     |  |
| Type of light emission                         | Single emission        |  |
| Net weight                                     | 0.250 Kg               |  |
| Electrostatic discharge protection             | No                     |  |
| Surge protection                               | No                     |  |
| Optics technology                              | F.O.L Honey comb       |  |
| Product technological characteristics          | TVS                    |  |
|                                                |                        |  |

# Downlights | 1 x powerLED 10 W DC 800 mA | CRI 92 | Base 90850N15

Single emission recessed downlights for indoor application. The natural white LED light source with a spot light distribution is composed of 1 powerled LEDs with CCT of 4000 K and a CRI 92; the source luminous flux is 1108 lm, with a 110.8 lm/W nominal luminous efficacy.

The total absorbed power is 10 W.

The device features protection class III and can be ceiling-mounted, with a 64 mm diameter hole (in plasterboard).

Compliant with the EN 60598-1 standard and its specific provisions.