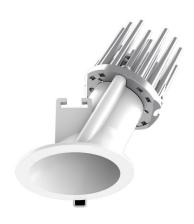

# Downlights | 1 x powerLED 10 W DC 800 mA | CRI 92 | Base 90850N15

Single emission recessed downlights for indoor application. The natural white LED light source with a spot light distribution is composed of 1 powerled LEDs with CCT of 4000 K and a CRI 92; the source luminous flux is 1108 lm, with a 110.8 lm/W nominal luminous efficacy.

The device body is made of die-cast aluminium en ab - 46100 and features a white finish, processed by means of powder coating; the diffuser is made of uv resistant polycarbonate. The ingress protection degree is IP44; the total weight is of 0.250 kg. The power supply driver is not provided and is to be ordered separately.

The total absorbed power is 10 W.

The device features protection class III and can be ceiling-mounted, with a 64 mm diameter hole (in plasterboard).

Compliant with the EN 60598-1 standard and its specific provisions.