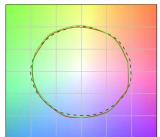

### Energy efficiency class

This product contains a light source of energy efficiency class E.

| Illuminotechnical Features             |                |
|----------------------------------------|----------------|
| Light Output Ratio (LOR)               | 42 %           |
| Source lumens                          | 1108 lm        |
| Delivered lumens                       | 467 lm         |
| Consumption                            | 10 W           |
| Luminaire efficacy                     | 46 lm/W        |
| Colour temperature                     | 4000 K         |
| Standard Deviation of Colour Matching  | 2 Step MacAdam |
| Colour rendering index                 | 92 Ra          |
| Black Body Locus                       | On             |
|                                        |                |
| Standard Operating Ambient Temperature | -20 / +50°C    |
| Ordinary temperature on the glass      | 40°C           |