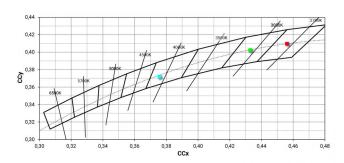

### Energy efficiency class

This product contains a light source of energy efficiency class E.

| Illuminotechnical Features             |                |
|----------------------------------------|----------------|
| Light Output Ratio (LOR)               | 42 %           |
| Source lumens                          | 1108 lm        |
| Delivered lumens                       | 467 lm         |
| Consumption                            | 10 W           |
| Luminaire efficacy                     | 46 lm/W        |
| Colour temperature                     | 4000 K         |
| Standard Deviation of Colour Matching  | 2 Step MacAdam |
| Colour rendering index                 | 92 Ra          |
| Black Body Locus                       | On             |
|                                        |                |
| Standard Operating Ambient Temperature | -20 / +50°C    |
| Ordinary temperature on the glass      | 40°C           |

#### COLOR VECTOR GRAPHIC