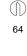

The total absorbed power is 10 W.

The device features protection class III and can be ceiling-mounted, with a 64 mm diameter hole (in plasterboard).

Compliant with the EN 60598-1 standard and its specific provisions.