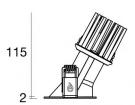

The total absorbed power is 10 W.

The device features protection class III and can be ceiling-mounted, with a 64 mm diameter hole (in plasterboard).

Compliant with the EN 60598-1 standard and its specific provisions.